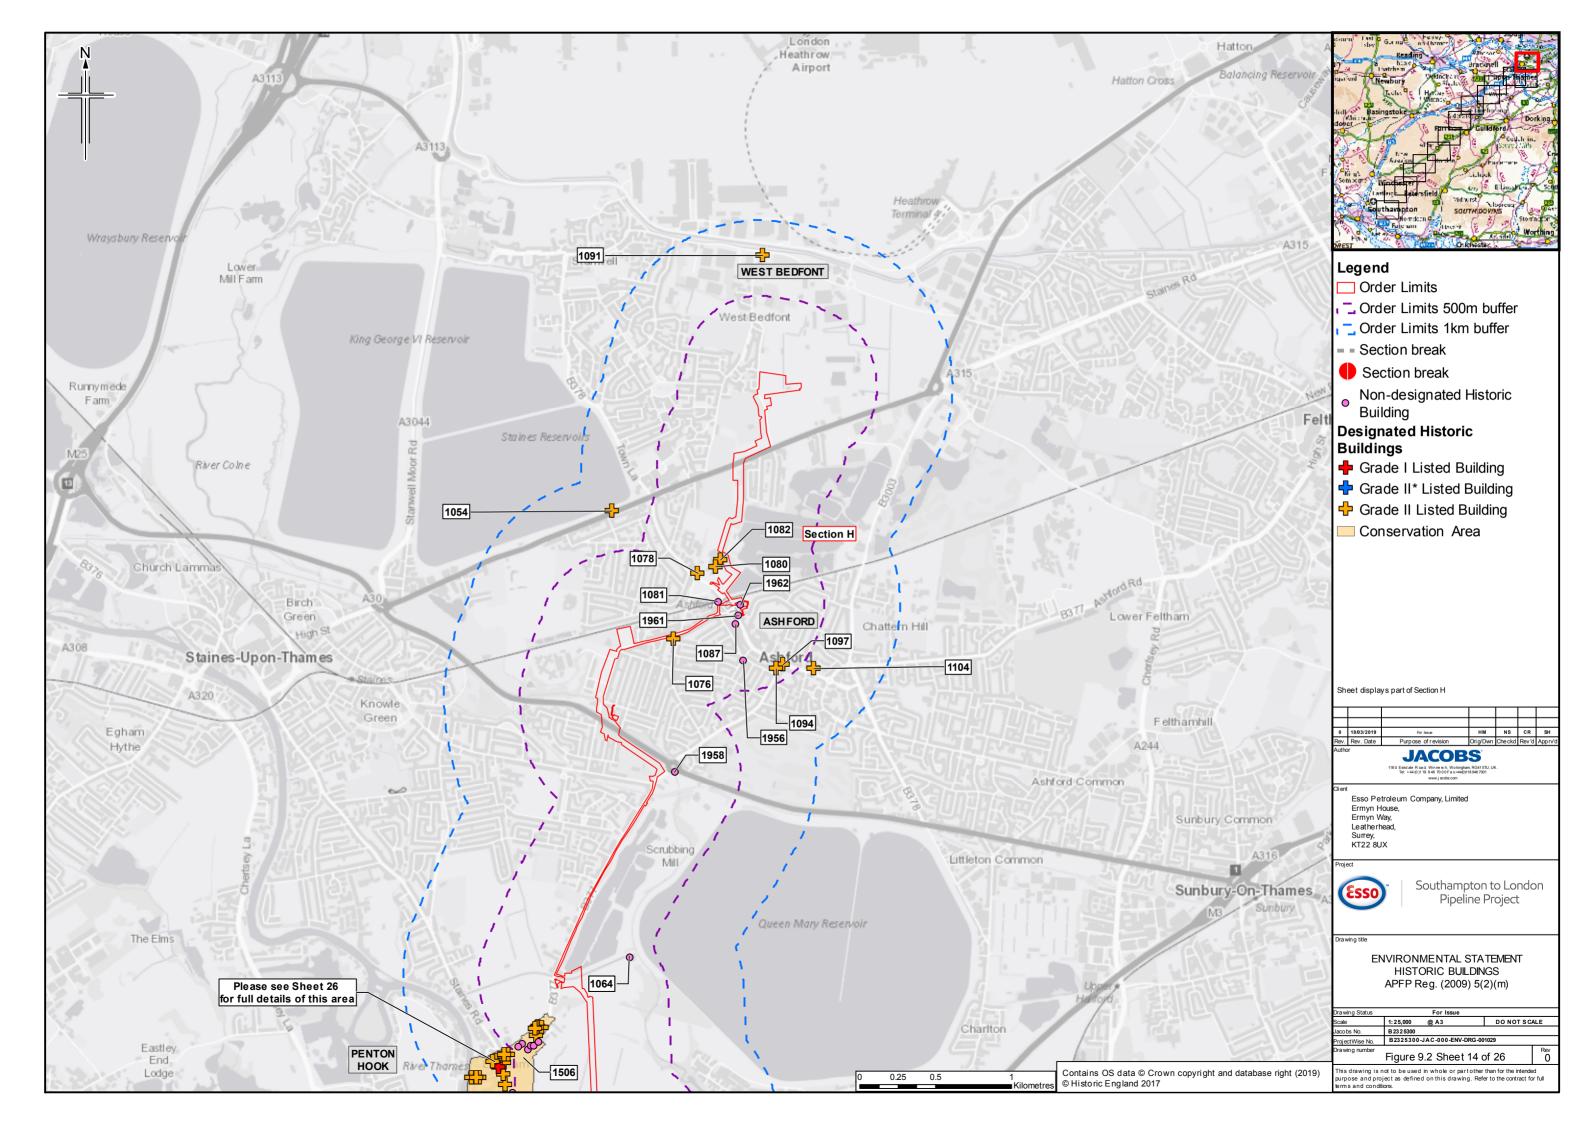

## Contents

Figure 9.1: Archaeological Remains (18 Sheets)

Figure 9.2: Historic Buildings (26 Sheets)

Figure 9.3: Historic Landscapes (15 Sheets)

|       | Name                                                                                       |
|-------|--------------------------------------------------------------------------------------------|
| HLT01 | 19th Century Plantations (General)                                                         |
| HLT02 | 19th Century Wood Pasture                                                                  |
| HLT03 | Large Irregular Assarts With Wavy Or Mixed Boundaries                                      |
| HLT04 | Medium Irregular Assarts And Copses With Wavy Boundaries                                   |
| HLT05 | Regular Assarts With Straight Boundaries                                                   |
| HLT06 | Small Irregular Assarts Intermixed With Woodland                                           |
| HLT08 | Other Commons And Greens                                                                   |
| HLT09 | Wooded Over Commons                                                                        |
| HLT10 | Motorway Junctions                                                                         |
| HLT11 | Active And Disused Gravel Workings                                                         |
| HLT12 | Large Regular Fields With Straight Boundaries (Parliamentary Enclosure Type)               |
| HLT13 | Parkland Conversion To Arable                                                              |
| HLT14 | 'Prairie' Fields (Large Enclosures With Extensive Boundary Loss)                           |
| HLT15 | Variable Size, Semi-Regular Fields With Straight Boundaries (Parliamentary Enclosure Type) |
| HLT16 | Fields Predominantly Bounded By Tracks, Roads, Other Rights Of Way                         |
| HLT17 | Regular Form With Wavy Boundaries (Late Medieval To 17th / 18th Century Enclosure)         |
| HLT19 | Small Rectilinear Fields With Wavy Boundaries                                              |
| HLT20 | Enclosed Heath And Scrub                                                                   |
| HLT21 | Unenclosed Heath And Scrub                                                                 |
| HLT22 | 19th Century Heathland Plantations                                                         |
| HLT23 | Nurseries With Glass Houses                                                                |
| HLT24 | Nurseries Without Glass Houses                                                             |
| HLT25 | Irregular Straight Boundaries                                                              |
| HLT26 | 20Th Century                                                                               |
| HLT27 | Industrial Complexes And Factories                                                         |
| HLT28 | Reservoirs And Water Treatment                                                             |
| HLT29 | Other Pre-1810 Woodland                                                                    |
| HLT30 | Pre 1810 Heathland / Enclosed Woodland                                                     |
| HLT31 | 19th Century And Later Parkland                                                            |
| HLT32 | Treloars College                                                                           |
| HLT33 | 19th Century And Later Parkland And Large Designed Gardens                                 |
| HLT35 | Smaller Designed Gardens                                                                   |
| HLT36 | Medium Regular Fields With Straight Boundaries (Parliamentary Type Enclosure)              |
| HLT37 | Small Regular Fields With Straight Boundaries (Parliamentary Type Enclosure)               |
| HLT38 | Post 1810 Settlement (General)                                                             |
| HLT39 | Scattered Settlement With Paddocks (Post 1810 Extent)                                      |
| HLT40 | Golf Courses                                                                               |
| HLT41 | Major Sports Fields And Complexes                                                          |
| HLT42 | Marinas                                                                                    |
| HLT43 | Motor Racing Tracks & Vehicle Testing Areas                                                |
| HLT44 | Racecourses                                                                                |
| HLT45 | Studs And Horse Paddocks                                                                   |
| HLT46 | Caravan Sites                                                                              |
| HLT47 | Common Edge And Road Side Waste Post-1940                                                  |
| HLT48 | Common Edge/Roadside Waste Settlement (Post-1811 & Pre-1940 Extent)                        |
| HLT49 | Hospital Complexes (i.e. Not Within Settlements)                                           |
| HLT50 | Large Cemeteries (i.e. Not Adjacent To Churches)                                           |
| HLT51 | Post 1811 & Pre-1940 Settlement - Small Scale                                              |