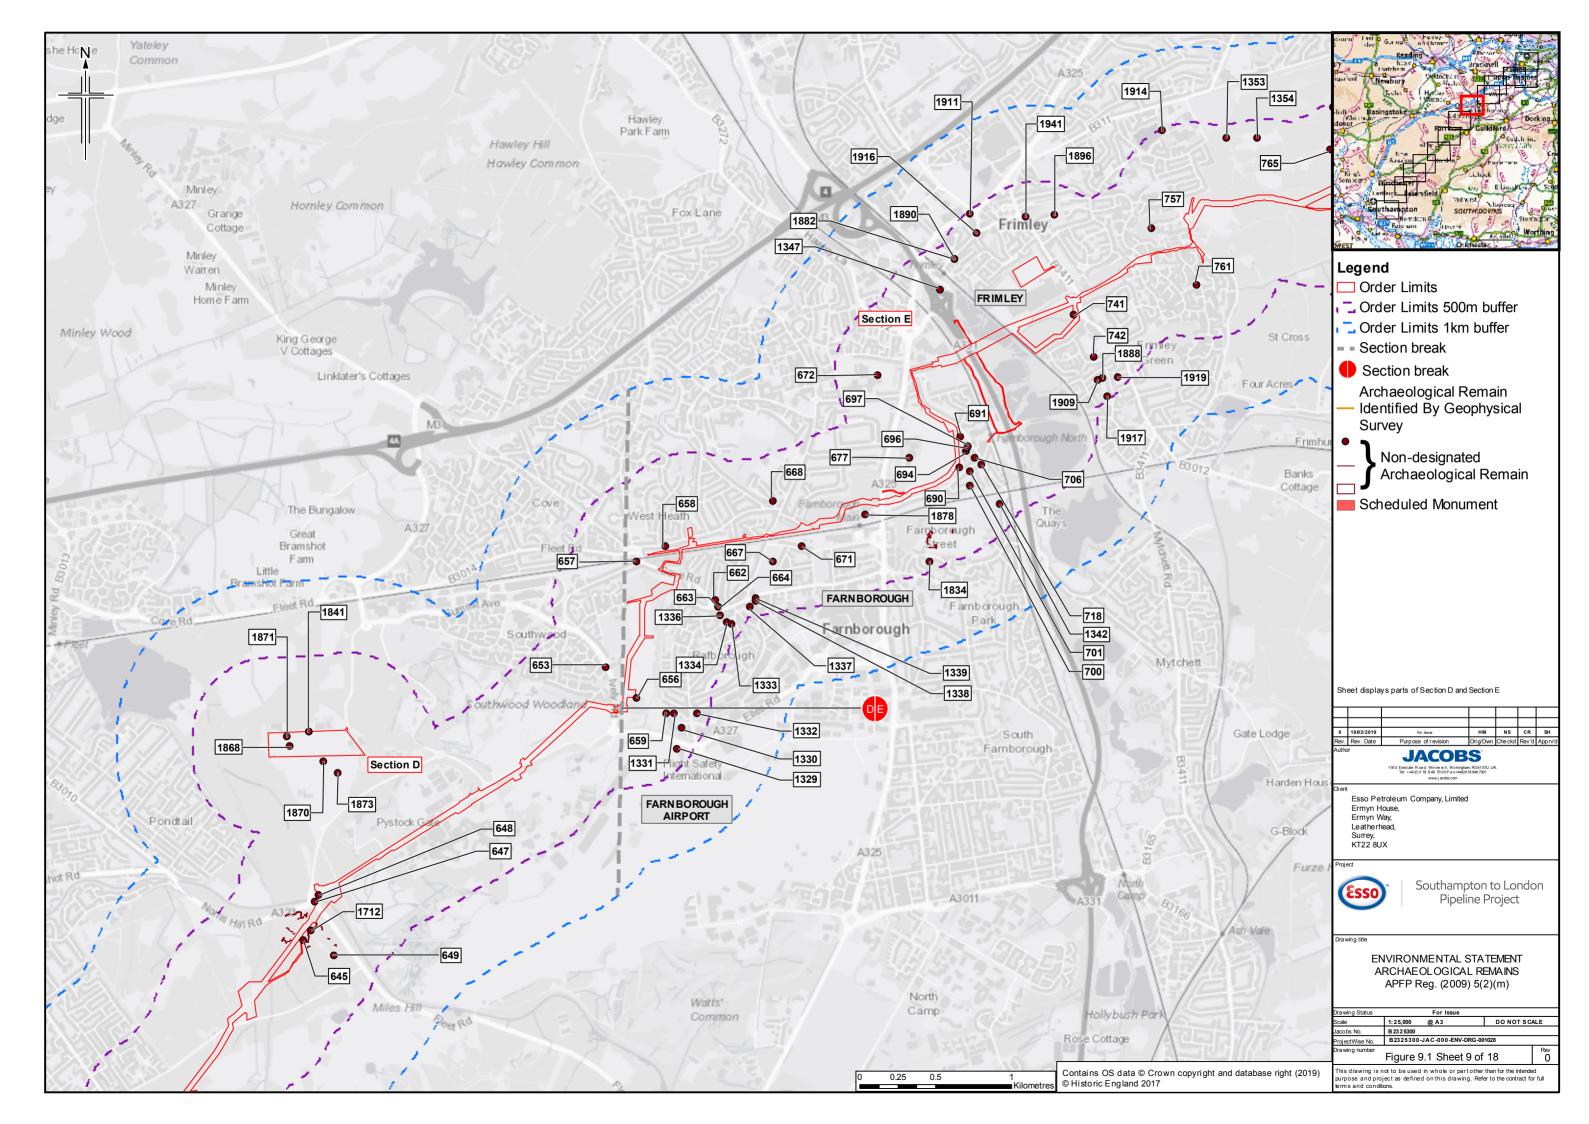

## Contents

Figure 9.1: Archaeological Remains (18 Sheets)

Figure 9.2: Historic Buildings (26 Sheets)

Figure 9.3: Historic Landscapes (15 Sheets)

|       | Name                                                                                       |
|-------|--------------------------------------------------------------------------------------------|
| HLT01 | 19th Century Plantations (General)                                                         |
| HLT02 | 19th Century Wood Pasture                                                                  |
| HLT03 | Large Irregular Assarts With Wavy Or Mixed Boundaries                                      |
| HLT04 | Medium Irregular Assarts And Copses With Wavy Boundaries                                   |
| HLT05 | Regular Assarts With Straight Boundaries                                                   |
| HLT06 | Small Irregular Assarts Intermixed With Woodland                                           |
| HLT08 | Other Commons And Greens                                                                   |
| HLT09 | Wooded Over Commons                                                                        |
| HLT10 | Motorway Junctions                                                                         |
| HLT11 | Active And Disused Gravel Workings                                                         |
| HLT12 | Large Regular Fields With Straight Boundaries (Parliamentary Enclosure Type)               |
| HLT13 | Parkland Conversion To Arable                                                              |
| HLT14 | 'Prairie' Fields (Large Enclosures With Extensive Boundary Loss)                           |
| HLT15 | Variable Size, Semi-Regular Fields With Straight Boundaries (Parliamentary Enclosure Type) |
| HLT16 | Fields Predominantly Bounded By Tracks, Roads, Other Rights Of Way                         |
| HLT17 | Regular Form With Wavy Boundaries (Late Medieval To 17th / 18th Century Enclosure)         |
| HLT19 | Small Rectilinear Fields With Wavy Boundaries                                              |
| HLT20 | Enclosed Heath And Scrub                                                                   |
| HLT21 | Unenclosed Heath And Scrub                                                                 |
| HLT22 | 19th Century Heathland Plantations                                                         |
| HLT23 | Nurseries With Glass Houses                                                                |
| HLT24 | Nurseries Without Glass Houses                                                             |
| HLT25 | Irregular Straight Boundaries                                                              |
| HLT26 | 20Th Century                                                                               |
| HLT27 | Industrial Complexes And Factories                                                         |
| HLT28 | Reservoirs And Water Treatment                                                             |
| HLT29 | Other Pre-1810 Woodland                                                                    |
| HLT30 | Pre 1810 Heathland / Enclosed Woodland                                                     |
| HLT31 | 19th Century And Later Parkland                                                            |
| HLT32 | Treloars College                                                                           |
| HLT33 | 19th Century And Later Parkland And Large Designed Gardens                                 |
| HLT35 | Smaller Designed Gardens                                                                   |
| HLT36 | Medium Regular Fields With Straight Boundaries (Parliamentary Type Enclosure)              |
| HLT37 | Small Regular Fields With Straight Boundaries (Parliamentary Type Enclosure)               |
| HLT38 | Post 1810 Settlement (General)                                                             |
| HLT39 | Scattered Settlement With Paddocks (Post 1810 Extent)                                      |
| HLT40 | Golf Courses                                                                               |
| HLT41 | Major Sports Fields And Complexes                                                          |
| HLT42 | Marinas                                                                                    |
| HLT43 | Motor Racing Tracks & Vehicle Testing Areas                                                |
| HLT44 | Racecourses                                                                                |
| HLT45 | Studs And Horse Paddocks                                                                   |
| HLT46 | Caravan Sites                                                                              |
| HLT47 | Common Edge And Road Side Waste Post-1940                                                  |
| HLT48 | Common Edge/Roadside Waste Settlement (Post-1811 & Pre-1940 Extent)                        |
| HLT49 | Hospital Complexes (i.e. Not Within Settlements)                                           |
| HLT50 | Large Cemeteries (i.e. Not Adjacent To Churches)                                           |
| HLT51 | Post 1811 & Pre-1940 Settlement - Small Scale                                              |