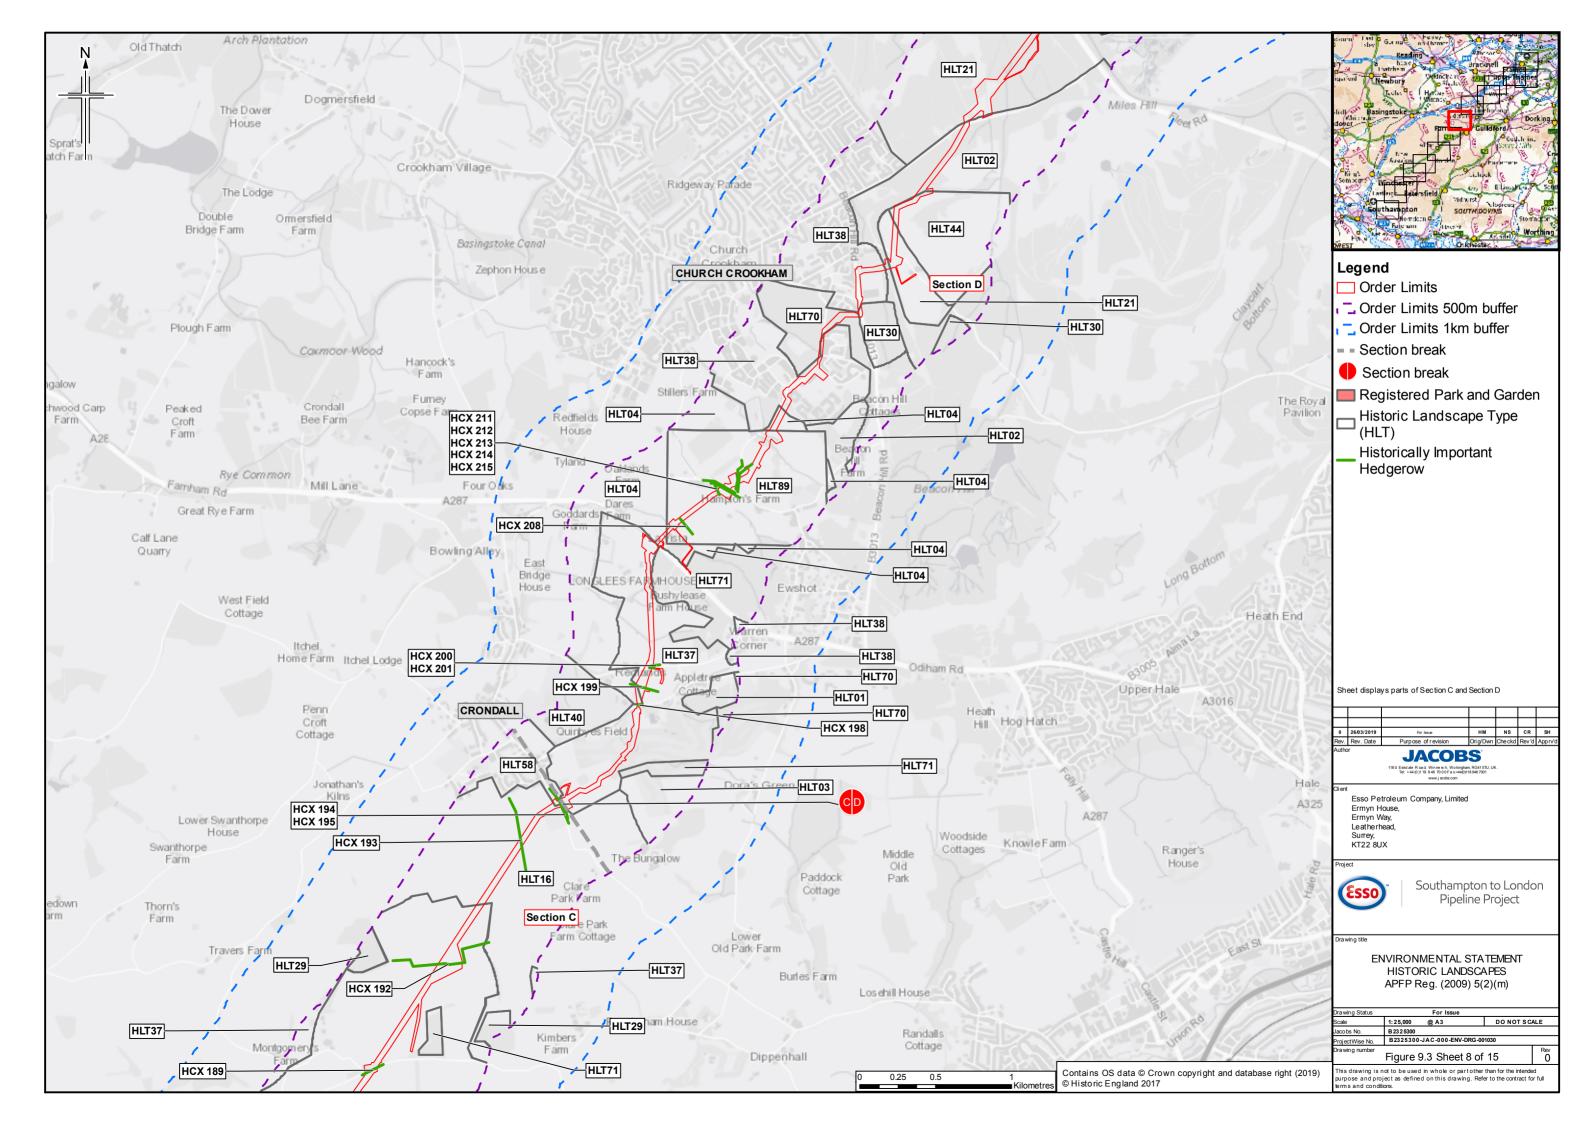

## Contents

Figure 9.1: Archaeological Remains (18 Sheets)

Figure 9.2: Historic Buildings (26 Sheets)

Figure 9.3: Historic Landscapes (15 Sheets)

|       | Name                                                                                       |
|-------|--------------------------------------------------------------------------------------------|
| HLT01 | 19th Century Plantations (General)                                                         |
| HLT02 | 19th Century Wood Pasture                                                                  |
| HLT03 | Large Irregular Assarts With Wavy Or Mixed Boundaries                                      |
| HLT04 | Medium Irregular Assarts And Copses With Wavy Boundaries                                   |
| HLT05 | Regular Assarts With Straight Boundaries                                                   |
| HLT06 | Small Irregular Assarts Intermixed With Woodland                                           |
| HLT08 | Other Commons And Greens                                                                   |
| HLT09 | Wooded Over Commons                                                                        |
| HLT10 | Motorway Junctions                                                                         |
| HLT11 | Active And Disused Gravel Workings                                                         |
| HLT12 | Large Regular Fields With Straight Boundaries (Parliamentary Enclosure Type)               |
| HLT13 | Parkland Conversion To Arable                                                              |
| HLT14 | 'Prairie' Fields (Large Enclosures With Extensive Boundary Loss)                           |
| HLT15 | Variable Size, Semi-Regular Fields With Straight Boundaries (Parliamentary Enclosure Type) |
| HLT16 | Fields Predominantly Bounded By Tracks, Roads, Other Rights Of Way                         |
| HLT17 | Regular Form With Wavy Boundaries (Late Medieval To 17th / 18th Century Enclosure)         |
| HLT19 | Small Rectilinear Fields With Wavy Boundaries                                              |
| HLT20 | Enclosed Heath And Scrub                                                                   |
| HLT21 | Unenclosed Heath And Scrub                                                                 |
| HLT22 | 19th Century Heathland Plantations                                                         |
| HLT23 | Nurseries With Glass Houses                                                                |
| HLT24 | Nurseries Without Glass Houses                                                             |
| HLT25 | Irregular Straight Boundaries                                                              |
| HLT26 | 20Th Century                                                                               |
| HLT27 | Industrial Complexes And Factories                                                         |
| HLT28 | Reservoirs And Water Treatment                                                             |
| HLT29 | Other Pre-1810 Woodland                                                                    |
| HLT30 | Pre 1810 Heathland / Enclosed Woodland                                                     |
| HLT31 | 19th Century And Later Parkland                                                            |
| HLT32 | Treloars College                                                                           |
| HLT33 | 19th Century And Later Parkland And Large Designed Gardens                                 |
| HLT35 | Smaller Designed Gardens                                                                   |
| HLT36 | Medium Regular Fields With Straight Boundaries (Parliamentary Type Enclosure)              |
| HLT37 | Small Regular Fields With Straight Boundaries (Parliamentary Type Enclosure)               |
| HLT38 | Post 1810 Settlement (General)                                                             |
| HLT39 | Scattered Settlement With Paddocks (Post 1810 Extent)                                      |
| HLT40 | Golf Courses                                                                               |
| HLT41 | Major Sports Fields And Complexes                                                          |
| HLT42 | Marinas                                                                                    |
| HLT43 | Motor Racing Tracks & Vehicle Testing Areas                                                |
| HLT44 | Racecourses                                                                                |
| HLT45 | Studs And Horse Paddocks                                                                   |
| HLT46 | Caravan Sites                                                                              |
| HLT47 | Common Edge And Road Side Waste Post-1940                                                  |
| HLT48 | Common Edge/Roadside Waste Settlement (Post-1811 & Pre-1940 Extent)                        |
| HLT49 | Hospital Complexes (i.e. Not Within Settlements)                                           |
| HLT50 | Large Cemeteries (i.e. Not Adjacent To Churches)                                           |
| HLT51 | Post 1811 & Pre-1940 Settlement - Small Scale                                              |