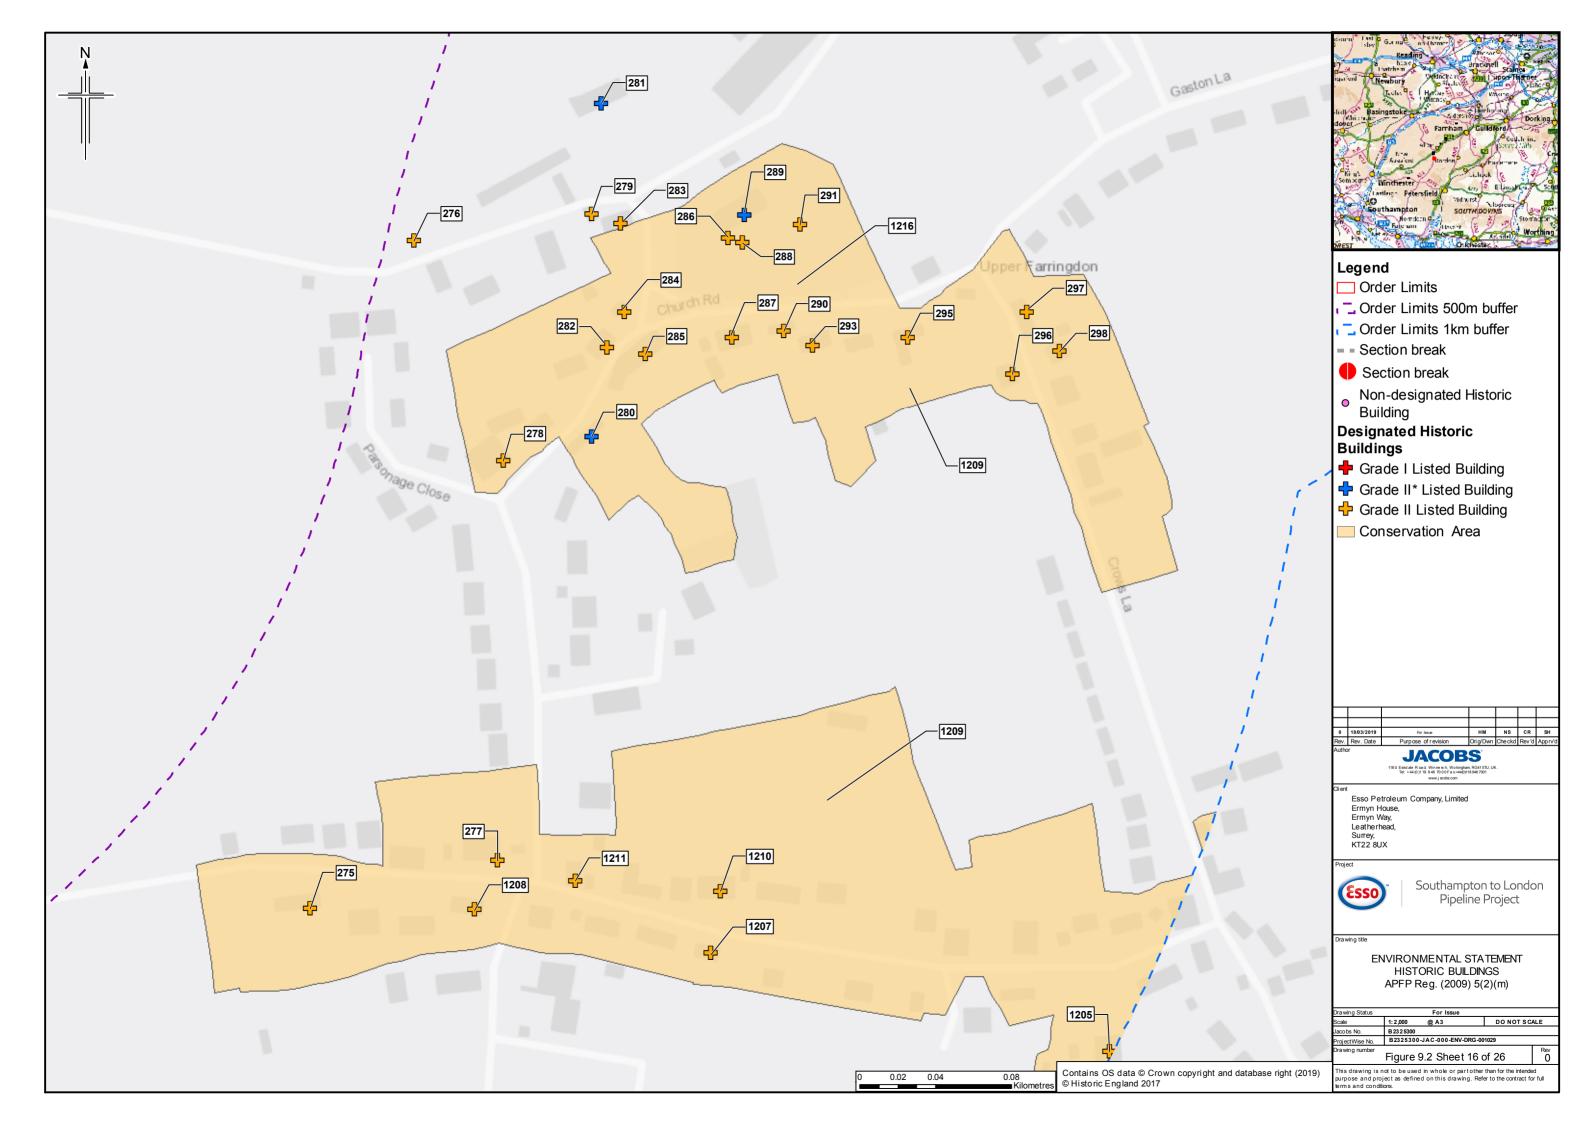

## Contents

Figure 9.1: Archaeological Remains (18 Sheets)

Figure 9.2: Historic Buildings (26 Sheets)

Figure 9.3: Historic Landscapes (15 Sheets)

|       | Name                                                                                       |
|-------|--------------------------------------------------------------------------------------------|
| HLT01 | 19th Century Plantations (General)                                                         |
| HLT02 | 19th Century Wood Pasture                                                                  |
| HLT03 | Large Irregular Assarts With Wavy Or Mixed Boundaries                                      |
| HLT04 | Medium Irregular Assarts And Copses With Wavy Boundaries                                   |
| HLT05 | Regular Assarts With Straight Boundaries                                                   |
| HLT06 | Small Irregular Assarts Intermixed With Woodland                                           |
| HLT08 | Other Commons And Greens                                                                   |
| HLT09 | Wooded Over Commons                                                                        |
| HLT10 | Motorway Junctions                                                                         |
| HLT11 | Active And Disused Gravel Workings                                                         |
| HLT12 | Large Regular Fields With Straight Boundaries (Parliamentary Enclosure Type)               |
| HLT13 | Parkland Conversion To Arable                                                              |
| HLT14 | 'Prairie' Fields (Large Enclosures With Extensive Boundary Loss)                           |
| HLT15 | Variable Size, Semi-Regular Fields With Straight Boundaries (Parliamentary Enclosure Type) |
| HLT16 | Fields Predominantly Bounded By Tracks, Roads, Other Rights Of Way                         |
| HLT17 | Regular Form With Wavy Boundaries (Late Medieval To 17th / 18th Century Enclosure)         |
| HLT19 | Small Rectilinear Fields With Wavy Boundaries                                              |
| HLT20 | Enclosed Heath And Scrub                                                                   |
| HLT21 | Unenclosed Heath And Scrub                                                                 |
| HLT22 | 19th Century Heathland Plantations                                                         |
| HLT23 | Nurseries With Glass Houses                                                                |
| HLT24 | Nurseries Without Glass Houses                                                             |
| HLT25 | Irregular Straight Boundaries                                                              |
| HLT26 | 20Th Century                                                                               |
| HLT27 | Industrial Complexes And Factories                                                         |
| HLT28 | Reservoirs And Water Treatment                                                             |
| HLT29 | Other Pre-1810 Woodland                                                                    |
| HLT30 | Pre 1810 Heathland / Enclosed Woodland                                                     |
| HLT31 | 19th Century And Later Parkland                                                            |
| HLT32 | Treloars College                                                                           |
| HLT33 | 19th Century And Later Parkland And Large Designed Gardens                                 |
| HLT35 | Smaller Designed Gardens                                                                   |
| HLT36 | Medium Regular Fields With Straight Boundaries (Parliamentary Type Enclosure)              |
| HLT37 | Small Regular Fields With Straight Boundaries (Parliamentary Type Enclosure)               |
| HLT38 | Post 1810 Settlement (General)                                                             |
| HLT39 | Scattered Settlement With Paddocks (Post 1810 Extent)                                      |
| HLT40 | Golf Courses                                                                               |
| HLT41 | Major Sports Fields And Complexes                                                          |
| HLT42 | Marinas                                                                                    |
| HLT43 | Motor Racing Tracks & Vehicle Testing Areas                                                |
| HLT44 | Racecourses                                                                                |
| HLT45 | Studs And Horse Paddocks                                                                   |
| HLT46 | Caravan Sites                                                                              |
| HLT47 | Common Edge And Road Side Waste Post-1940                                                  |
| HLT48 | Common Edge/Roadside Waste Settlement (Post-1811 & Pre-1940 Extent)                        |
| HLT49 | Hospital Complexes (i.e. Not Within Settlements)                                           |
| HLT50 | Large Cemeteries (i.e. Not Adjacent To Churches)                                           |
| HLT51 | Post 1811 & Pre-1940 Settlement - Small Scale                                              |