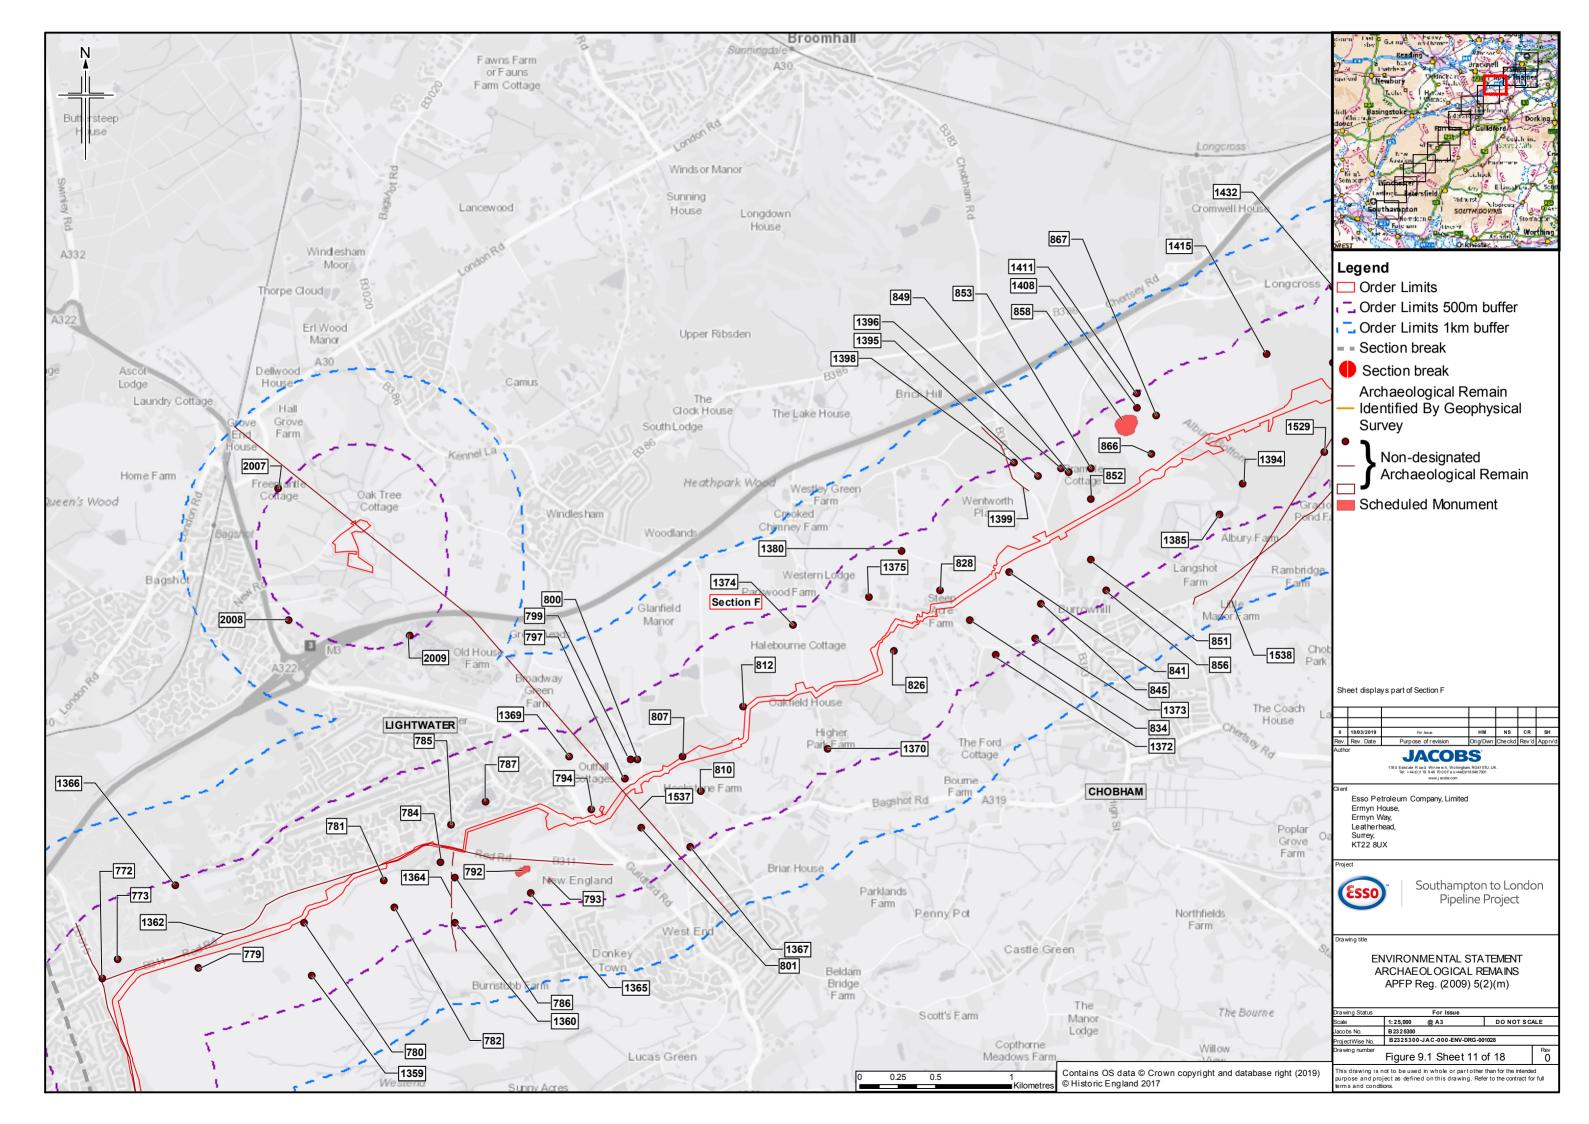

## Contents

Figure 9.1: Archaeological Remains (18 Sheets)

Figure 9.2: Historic Buildings (26 Sheets)

Figure 9.3: Historic Landscapes (15 Sheets)

|       | Name                                                                                       |
|-------|--------------------------------------------------------------------------------------------|
| HLT01 | 19th Century Plantations (General)                                                         |
| HLT02 | 19th Century Wood Pasture                                                                  |
| HLT03 | Large Irregular Assarts With Wavy Or Mixed Boundaries                                      |
| HLT04 | Medium Irregular Assarts And Copses With Wavy Boundaries                                   |
| HLT05 | Regular Assarts With Straight Boundaries                                                   |
| HLT06 | Small Irregular Assarts Intermixed With Woodland                                           |
| HLT08 | Other Commons And Greens                                                                   |
| HLT09 | Wooded Over Commons                                                                        |
| HLT10 | Motorway Junctions                                                                         |
| HLT11 | Active And Disused Gravel Workings                                                         |
| HLT12 | Large Regular Fields With Straight Boundaries (Parliamentary Enclosure Type)               |
| HLT13 | Parkland Conversion To Arable                                                              |
| HLT14 | 'Prairie' Fields (Large Enclosures With Extensive Boundary Loss)                           |
| HLT15 | Variable Size, Semi-Regular Fields With Straight Boundaries (Parliamentary Enclosure Type) |
| HLT16 | Fields Predominantly Bounded By Tracks, Roads, Other Rights Of Way                         |
| HLT17 | Regular Form With Wavy Boundaries (Late Medieval To 17th / 18th Century Enclosure)         |
| HLT19 | Small Rectilinear Fields With Wavy Boundaries                                              |
| HLT20 | Enclosed Heath And Scrub                                                                   |
| HLT21 | Unenclosed Heath And Scrub                                                                 |
| HLT22 | 19th Century Heathland Plantations                                                         |
| HLT23 | Nurseries With Glass Houses                                                                |
| HLT24 | Nurseries Without Glass Houses                                                             |
| HLT25 | Irregular Straight Boundaries                                                              |
| HLT26 | 20Th Century                                                                               |
| HLT27 | Industrial Complexes And Factories                                                         |
| HLT28 | Reservoirs And Water Treatment                                                             |
| HLT29 | Other Pre-1810 Woodland                                                                    |
| HLT30 | Pre 1810 Heathland / Enclosed Woodland                                                     |
| HLT31 | 19th Century And Later Parkland                                                            |
| HLT32 | Treloars College                                                                           |
| HLT33 | 19th Century And Later Parkland And Large Designed Gardens                                 |
| HLT35 | Smaller Designed Gardens                                                                   |
| HLT36 | Medium Regular Fields With Straight Boundaries (Parliamentary Type Enclosure)              |
| HLT37 | Small Regular Fields With Straight Boundaries (Parliamentary Type Enclosure)               |
| HLT38 | Post 1810 Settlement (General)                                                             |
| HLT39 | Scattered Settlement With Paddocks (Post 1810 Extent)                                      |
| HLT40 | Golf Courses                                                                               |
| HLT41 | Major Sports Fields And Complexes                                                          |
| HLT42 | Marinas                                                                                    |
| HLT43 | Motor Racing Tracks & Vehicle Testing Areas                                                |
| HLT44 | Racecourses                                                                                |
| HLT45 | Studs And Horse Paddocks                                                                   |
| HLT46 | Caravan Sites                                                                              |
| HLT47 | Common Edge And Road Side Waste Post-1940                                                  |
| HLT48 | Common Edge/Roadside Waste Settlement (Post-1811 & Pre-1940 Extent)                        |
| HLT49 | Hospital Complexes (i.e. Not Within Settlements)                                           |
| HLT50 | Large Cemeteries (i.e. Not Adjacent To Churches)                                           |
| HLT51 | Post 1811 & Pre-1940 Settlement - Small Scale                                              |