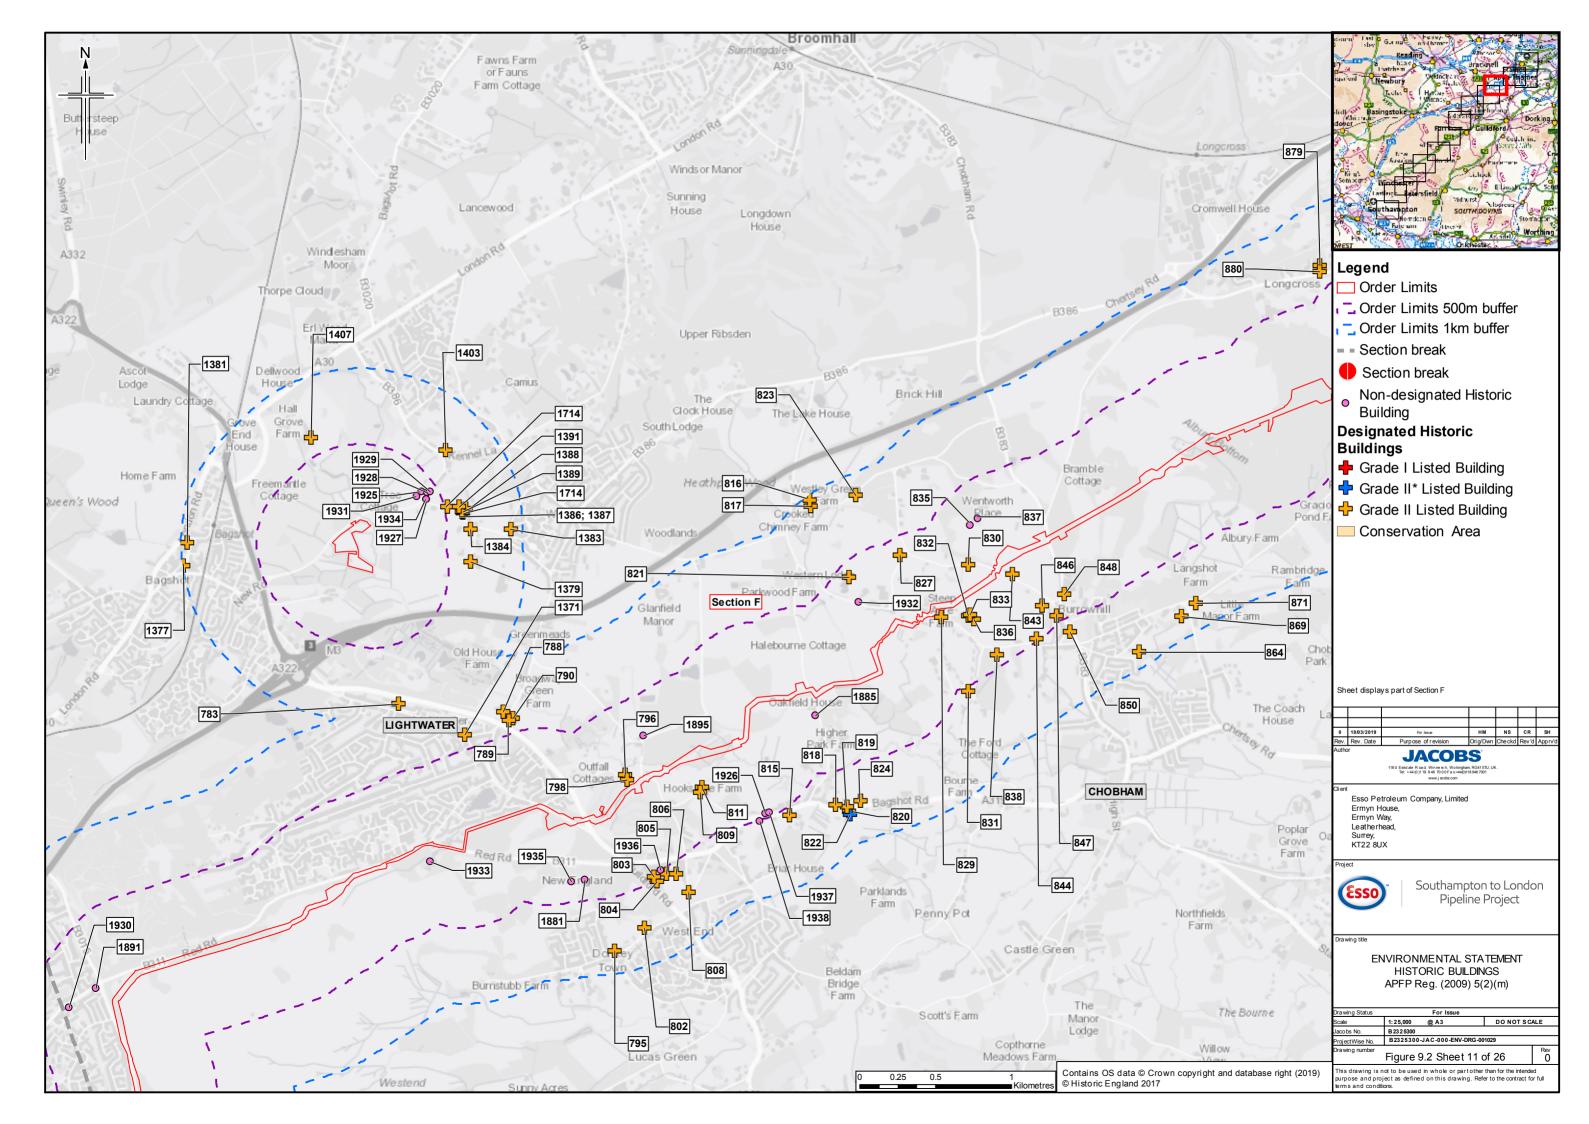

## Contents

Figure 9.1: Archaeological Remains (18 Sheets)

Figure 9.2: Historic Buildings (26 Sheets)

Figure 9.3: Historic Landscapes (15 Sheets)

|       | Name                                                                                       |
|-------|--------------------------------------------------------------------------------------------|
| HLT01 | 19th Century Plantations (General)                                                         |
| HLT02 | 19th Century Wood Pasture                                                                  |
| HLT03 | Large Irregular Assarts With Wavy Or Mixed Boundaries                                      |
| HLT04 | Medium Irregular Assarts And Copses With Wavy Boundaries                                   |
| HLT05 | Regular Assarts With Straight Boundaries                                                   |
| HLT06 | Small Irregular Assarts Intermixed With Woodland                                           |
| HLT08 | Other Commons And Greens                                                                   |
| HLT09 | Wooded Over Commons                                                                        |
| HLT10 | Motorway Junctions                                                                         |
| HLT11 | Active And Disused Gravel Workings                                                         |
| HLT12 | Large Regular Fields With Straight Boundaries (Parliamentary Enclosure Type)               |
| HLT13 | Parkland Conversion To Arable                                                              |
| HLT14 | 'Prairie' Fields (Large Enclosures With Extensive Boundary Loss)                           |
| HLT15 | Variable Size, Semi-Regular Fields With Straight Boundaries (Parliamentary Enclosure Type) |
| HLT16 | Fields Predominantly Bounded By Tracks, Roads, Other Rights Of Way                         |
| HLT17 | Regular Form With Wavy Boundaries (Late Medieval To 17th / 18th Century Enclosure)         |
| HLT19 | Small Rectilinear Fields With Wavy Boundaries                                              |
| HLT20 | Enclosed Heath And Scrub                                                                   |
| HLT21 | Unenclosed Heath And Scrub                                                                 |
| HLT22 | 19th Century Heathland Plantations                                                         |
| HLT23 | Nurseries With Glass Houses                                                                |
| HLT24 | Nurseries Without Glass Houses                                                             |
| HLT25 | Irregular Straight Boundaries                                                              |
| HLT26 | 20Th Century                                                                               |
| HLT27 | Industrial Complexes And Factories                                                         |
| HLT28 | Reservoirs And Water Treatment                                                             |
| HLT29 | Other Pre-1810 Woodland                                                                    |
| HLT30 | Pre 1810 Heathland / Enclosed Woodland                                                     |
| HLT31 | 19th Century And Later Parkland                                                            |
| HLT32 | Treloars College                                                                           |
| HLT33 | 19th Century And Later Parkland And Large Designed Gardens                                 |
| HLT35 | Smaller Designed Gardens                                                                   |
| HLT36 | Medium Regular Fields With Straight Boundaries (Parliamentary Type Enclosure)              |
| HLT37 | Small Regular Fields With Straight Boundaries (Parliamentary Type Enclosure)               |
| HLT38 | Post 1810 Settlement (General)                                                             |
| HLT39 | Scattered Settlement With Paddocks (Post 1810 Extent)                                      |
| HLT40 | Golf Courses                                                                               |
| HLT41 | Major Sports Fields And Complexes                                                          |
| HLT42 | Marinas                                                                                    |
| HLT43 | Motor Racing Tracks & Vehicle Testing Areas                                                |
| HLT44 | Racecourses                                                                                |
| HLT45 | Studs And Horse Paddocks                                                                   |
| HLT46 | Caravan Sites                                                                              |
| HLT47 | Common Edge And Road Side Waste Post-1940                                                  |
| HLT48 | Common Edge/Roadside Waste Settlement (Post-1811 & Pre-1940 Extent)                        |
| HLT49 | Hospital Complexes (i.e. Not Within Settlements)                                           |
| HLT50 | Large Cemeteries (i.e. Not Adjacent To Churches)                                           |
| HLT51 | Post 1811 & Pre-1940 Settlement - Small Scale                                              |