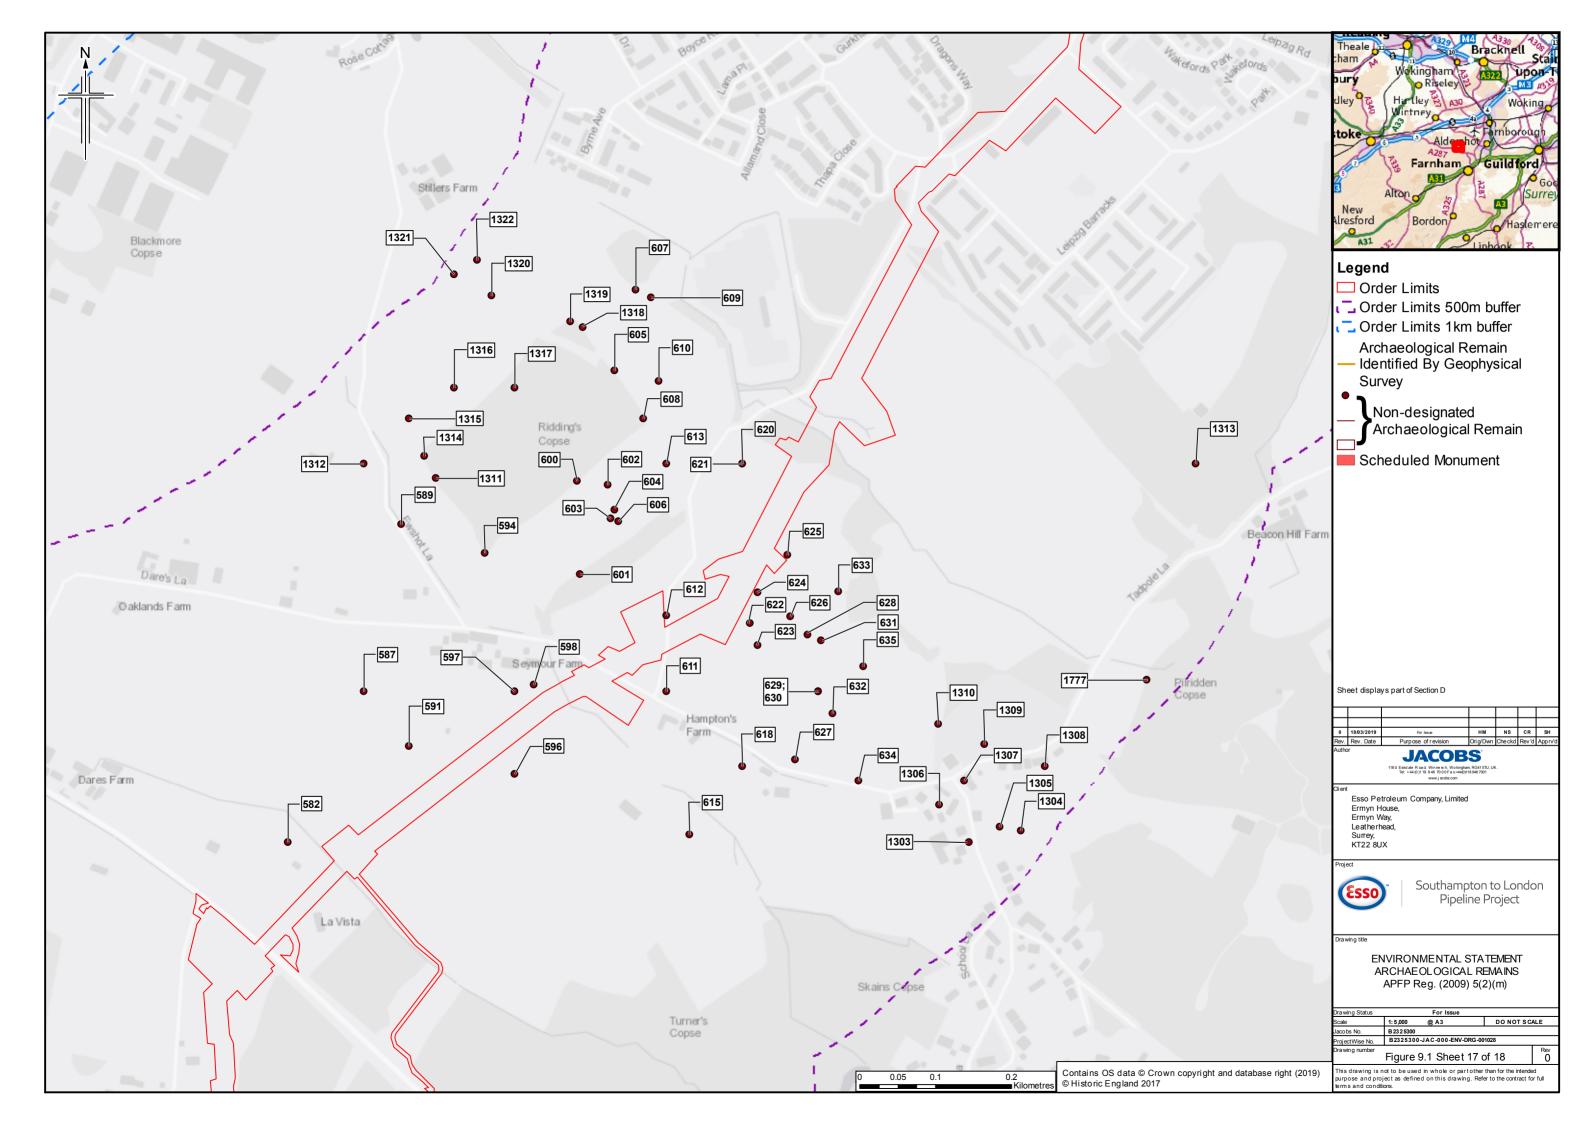

## Contents

Figure 9.1: Archaeological Remains (18 Sheets)

Figure 9.2: Historic Buildings (26 Sheets)

Figure 9.3: Historic Landscapes (15 Sheets)

|       | Name                                                                                       |
|-------|--------------------------------------------------------------------------------------------|
| HLT01 | 19th Century Plantations (General)                                                         |
| HLT02 | 19th Century Wood Pasture                                                                  |
| HLT03 | Large Irregular Assarts With Wavy Or Mixed Boundaries                                      |
| HLT04 | Medium Irregular Assarts And Copses With Wavy Boundaries                                   |
| HLT05 | Regular Assarts With Straight Boundaries                                                   |
| HLT06 | Small Irregular Assarts Intermixed With Woodland                                           |
| HLT08 | Other Commons And Greens                                                                   |
| HLT09 | Wooded Over Commons                                                                        |
| HLT10 | Motorway Junctions                                                                         |
| HLT11 | Active And Disused Gravel Workings                                                         |
| HLT12 | Large Regular Fields With Straight Boundaries (Parliamentary Enclosure Type)               |
| HLT13 | Parkland Conversion To Arable                                                              |
| HLT14 | 'Prairie' Fields (Large Enclosures With Extensive Boundary Loss)                           |
| HLT15 | Variable Size, Semi-Regular Fields With Straight Boundaries (Parliamentary Enclosure Type) |
| HLT16 | Fields Predominantly Bounded By Tracks, Roads, Other Rights Of Way                         |
| HLT17 | Regular Form With Wavy Boundaries (Late Medieval To 17th / 18th Century Enclosure)         |
| HLT19 | Small Rectilinear Fields With Wavy Boundaries                                              |
| HLT20 | Enclosed Heath And Scrub                                                                   |
| HLT21 | Unenclosed Heath And Scrub                                                                 |
| HLT22 | 19th Century Heathland Plantations                                                         |
| HLT23 | Nurseries With Glass Houses                                                                |
| HLT24 | Nurseries Without Glass Houses                                                             |
| HLT25 | Irregular Straight Boundaries                                                              |
| HLT26 | 20Th Century                                                                               |
| HLT27 | Industrial Complexes And Factories                                                         |
| HLT28 | Reservoirs And Water Treatment                                                             |
| HLT29 | Other Pre-1810 Woodland                                                                    |
| HLT30 | Pre 1810 Heathland / Enclosed Woodland                                                     |
| HLT31 | 19th Century And Later Parkland                                                            |
| HLT32 | Treloars College                                                                           |
| HLT33 | 19th Century And Later Parkland And Large Designed Gardens                                 |
| HLT35 | Smaller Designed Gardens                                                                   |
| HLT36 | Medium Regular Fields With Straight Boundaries (Parliamentary Type Enclosure)              |
| HLT37 | Small Regular Fields With Straight Boundaries (Parliamentary Type Enclosure)               |
| HLT38 | Post 1810 Settlement (General)                                                             |
| HLT39 | Scattered Settlement With Paddocks (Post 1810 Extent)                                      |
| HLT40 | Golf Courses                                                                               |
| HLT41 | Major Sports Fields And Complexes                                                          |
| HLT42 | Marinas                                                                                    |
| HLT43 | Motor Racing Tracks & Vehicle Testing Areas                                                |
| HLT44 | Racecourses                                                                                |
| HLT45 | Studs And Horse Paddocks                                                                   |
| HLT46 | Caravan Sites                                                                              |
| HLT47 | Common Edge And Road Side Waste Post-1940                                                  |
| HLT48 | Common Edge/Roadside Waste Settlement (Post-1811 & Pre-1940 Extent)                        |
| HLT49 | Hospital Complexes (i.e. Not Within Settlements)                                           |
| HLT50 | Large Cemeteries (i.e. Not Adjacent To Churches)                                           |
| HLT51 | Post 1811 & Pre-1940 Settlement - Small Scale                                              |