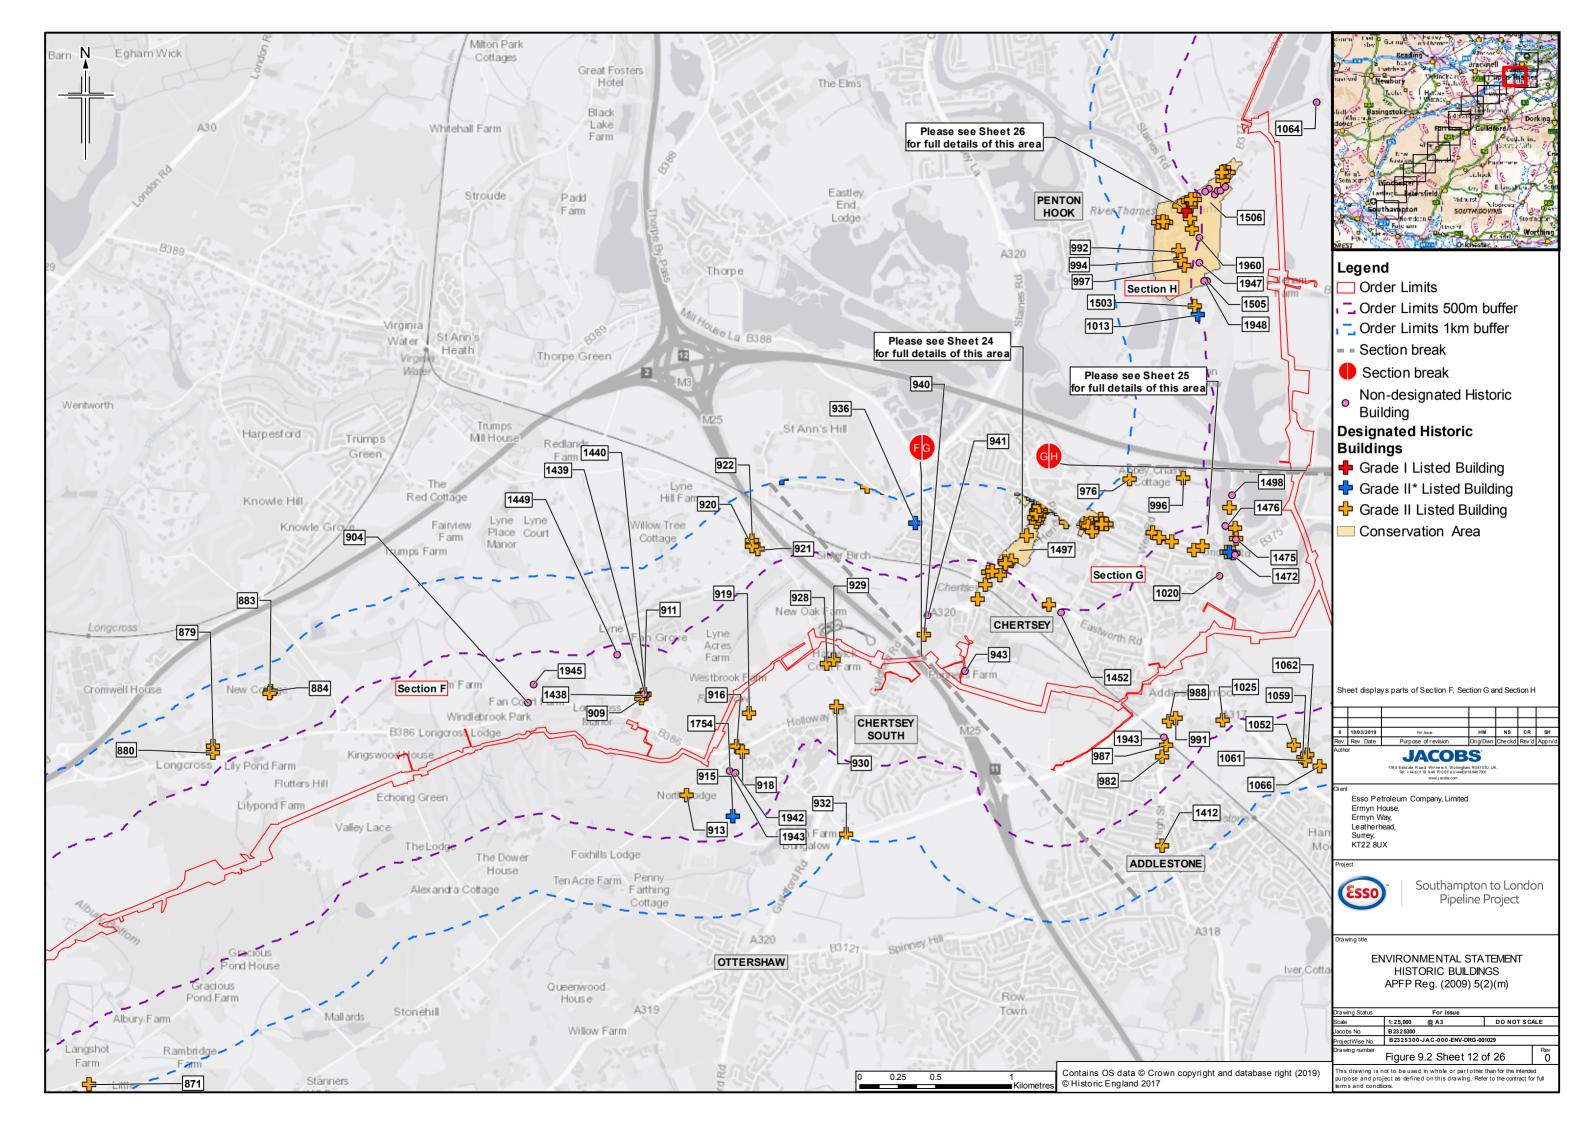

## Contents

Figure 9.1: Archaeological Remains (18 Sheets)

Figure 9.2: Historic Buildings (26 Sheets)

Figure 9.3: Historic Landscapes (15 Sheets)

|       | Name                                                                                       |
|-------|--------------------------------------------------------------------------------------------|
| HLT01 | 19th Century Plantations (General)                                                         |
| HLT02 | 19th Century Wood Pasture                                                                  |
| HLT03 | Large Irregular Assarts With Wavy Or Mixed Boundaries                                      |
| HLT04 | Medium Irregular Assarts And Copses With Wavy Boundaries                                   |
| HLT05 | Regular Assarts With Straight Boundaries                                                   |
| HLT06 | Small Irregular Assarts Intermixed With Woodland                                           |
| HLT08 | Other Commons And Greens                                                                   |
| HLT09 | Wooded Over Commons                                                                        |
| HLT10 | Motorway Junctions                                                                         |
| HLT11 | Active And Disused Gravel Workings                                                         |
| HLT12 | Large Regular Fields With Straight Boundaries (Parliamentary Enclosure Type)               |
| HLT13 | Parkland Conversion To Arable                                                              |
| HLT14 | 'Prairie' Fields (Large Enclosures With Extensive Boundary Loss)                           |
| HLT15 | Variable Size, Semi-Regular Fields With Straight Boundaries (Parliamentary Enclosure Type) |
| HLT16 | Fields Predominantly Bounded By Tracks, Roads, Other Rights Of Way                         |
| HLT17 | Regular Form With Wavy Boundaries (Late Medieval To 17th / 18th Century Enclosure)         |
| HLT19 | Small Rectilinear Fields With Wavy Boundaries                                              |
| HLT20 | Enclosed Heath And Scrub                                                                   |
| HLT21 | Unenclosed Heath And Scrub                                                                 |
| HLT22 | 19th Century Heathland Plantations                                                         |
| HLT23 | Nurseries With Glass Houses                                                                |
| HLT24 | Nurseries Without Glass Houses                                                             |
| HLT25 | Irregular Straight Boundaries                                                              |
| HLT26 | 20Th Century                                                                               |
| HLT27 | Industrial Complexes And Factories                                                         |
| HLT28 | Reservoirs And Water Treatment                                                             |
| HLT29 | Other Pre-1810 Woodland                                                                    |
| HLT30 | Pre 1810 Heathland / Enclosed Woodland                                                     |
| HLT31 | 19th Century And Later Parkland                                                            |
| HLT32 | Treloars College                                                                           |
| HLT33 | 19th Century And Later Parkland And Large Designed Gardens                                 |
| HLT35 | Smaller Designed Gardens                                                                   |
| HLT36 | Medium Regular Fields With Straight Boundaries (Parliamentary Type Enclosure)              |
| HLT37 | Small Regular Fields With Straight Boundaries (Parliamentary Type Enclosure)               |
| HLT38 | Post 1810 Settlement (General)                                                             |
| HLT39 | Scattered Settlement With Paddocks (Post 1810 Extent)                                      |
| HLT40 | Golf Courses                                                                               |
| HLT41 | Major Sports Fields And Complexes                                                          |
| HLT42 | Marinas                                                                                    |
| HLT43 | Motor Racing Tracks & Vehicle Testing Areas                                                |
| HLT44 | Racecourses                                                                                |
| HLT45 | Studs And Horse Paddocks                                                                   |
| HLT46 | Caravan Sites                                                                              |
| HLT47 | Common Edge And Road Side Waste Post-1940                                                  |
| HLT48 | Common Edge/Roadside Waste Settlement (Post-1811 & Pre-1940 Extent)                        |
| HLT49 | Hospital Complexes (i.e. Not Within Settlements)                                           |
| HLT50 | Large Cemeteries (i.e. Not Adjacent To Churches)                                           |
| HLT51 | Post 1811 & Pre-1940 Settlement - Small Scale                                              |