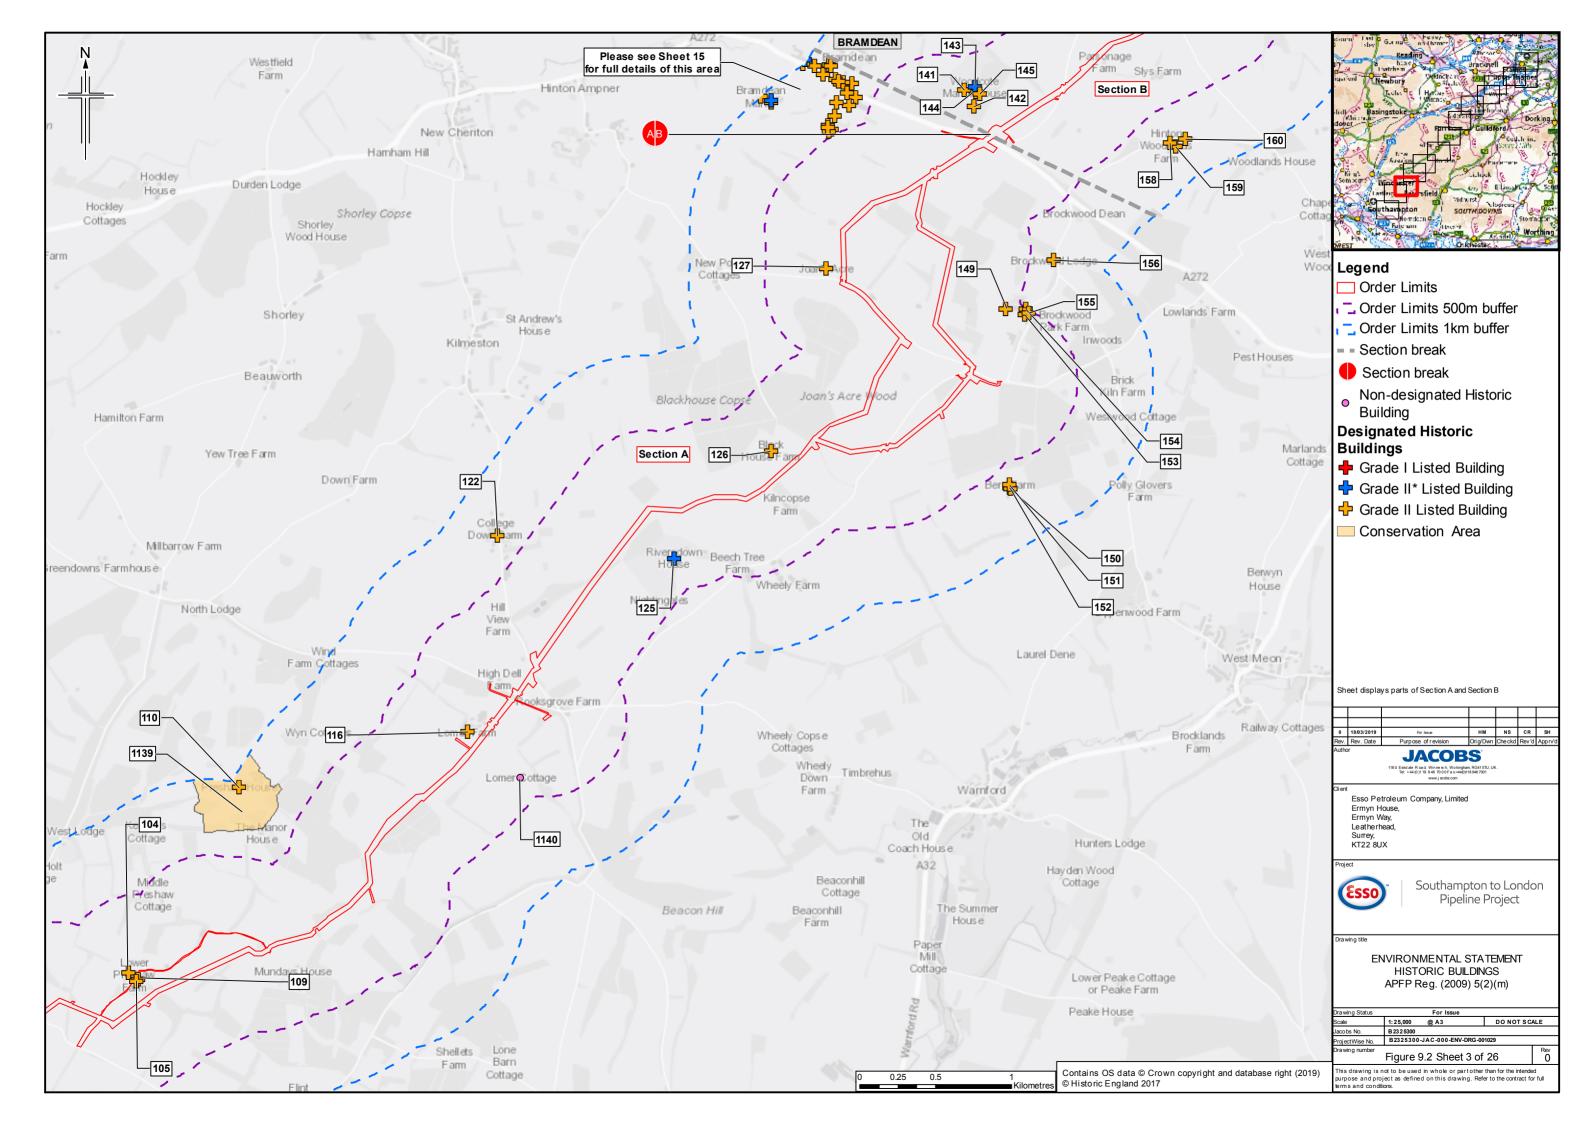

## Contents

Figure 9.1: Archaeological Remains (18 Sheets)

Figure 9.2: Historic Buildings (26 Sheets)

Figure 9.3: Historic Landscapes (15 Sheets)

|       | Name                                                                                       |
|-------|--------------------------------------------------------------------------------------------|
| HLT01 | 19th Century Plantations (General)                                                         |
| HLT02 | 19th Century Wood Pasture                                                                  |
| HLT03 | Large Irregular Assarts With Wavy Or Mixed Boundaries                                      |
| HLT04 | Medium Irregular Assarts And Copses With Wavy Boundaries                                   |
| HLT05 | Regular Assarts With Straight Boundaries                                                   |
| HLT06 | Small Irregular Assarts Intermixed With Woodland                                           |
| HLT08 | Other Commons And Greens                                                                   |
| HLT09 | Wooded Over Commons                                                                        |
| HLT10 | Motorway Junctions                                                                         |
| HLT11 | Active And Disused Gravel Workings                                                         |
| HLT12 | Large Regular Fields With Straight Boundaries (Parliamentary Enclosure Type)               |
| HLT13 | Parkland Conversion To Arable                                                              |
| HLT14 | 'Prairie' Fields (Large Enclosures With Extensive Boundary Loss)                           |
| HLT15 | Variable Size, Semi-Regular Fields With Straight Boundaries (Parliamentary Enclosure Type) |
| HLT16 | Fields Predominantly Bounded By Tracks, Roads, Other Rights Of Way                         |
| HLT17 | Regular Form With Wavy Boundaries (Late Medieval To 17th / 18th Century Enclosure)         |
| HLT19 | Small Rectilinear Fields With Wavy Boundaries                                              |
| HLT20 | Enclosed Heath And Scrub                                                                   |
| HLT21 | Unenclosed Heath And Scrub                                                                 |
| HLT22 | 19th Century Heathland Plantations                                                         |
| HLT23 | Nurseries With Glass Houses                                                                |
| HLT24 | Nurseries Without Glass Houses                                                             |
| HLT25 | Irregular Straight Boundaries                                                              |
| HLT26 | 20Th Century                                                                               |
| HLT27 | Industrial Complexes And Factories                                                         |
| HLT28 | Reservoirs And Water Treatment                                                             |
| HLT29 | Other Pre-1810 Woodland                                                                    |
| HLT30 | Pre 1810 Heathland / Enclosed Woodland                                                     |
| HLT31 | 19th Century And Later Parkland                                                            |
| HLT32 | Treloars College                                                                           |
| HLT33 | 19th Century And Later Parkland And Large Designed Gardens                                 |
| HLT35 | Smaller Designed Gardens                                                                   |
| HLT36 | Medium Regular Fields With Straight Boundaries (Parliamentary Type Enclosure)              |
| HLT37 | Small Regular Fields With Straight Boundaries (Parliamentary Type Enclosure)               |
| HLT38 | Post 1810 Settlement (General)                                                             |
| HLT39 | Scattered Settlement With Paddocks (Post 1810 Extent)                                      |
| HLT40 | Golf Courses                                                                               |
| HLT41 | Major Sports Fields And Complexes                                                          |
| HLT42 | Marinas                                                                                    |
| HLT43 | Motor Racing Tracks & Vehicle Testing Areas                                                |
| HLT44 | Racecourses                                                                                |
| HLT45 | Studs And Horse Paddocks                                                                   |
| HLT46 | Caravan Sites                                                                              |
| HLT47 | Common Edge And Road Side Waste Post-1940                                                  |
| HLT48 | Common Edge/Roadside Waste Settlement (Post-1811 & Pre-1940 Extent)                        |
| HLT49 | Hospital Complexes (i.e. Not Within Settlements)                                           |
| HLT50 | Large Cemeteries (i.e. Not Adjacent To Churches)                                           |
| HLT51 | Post 1811 & Pre-1940 Settlement - Small Scale                                              |