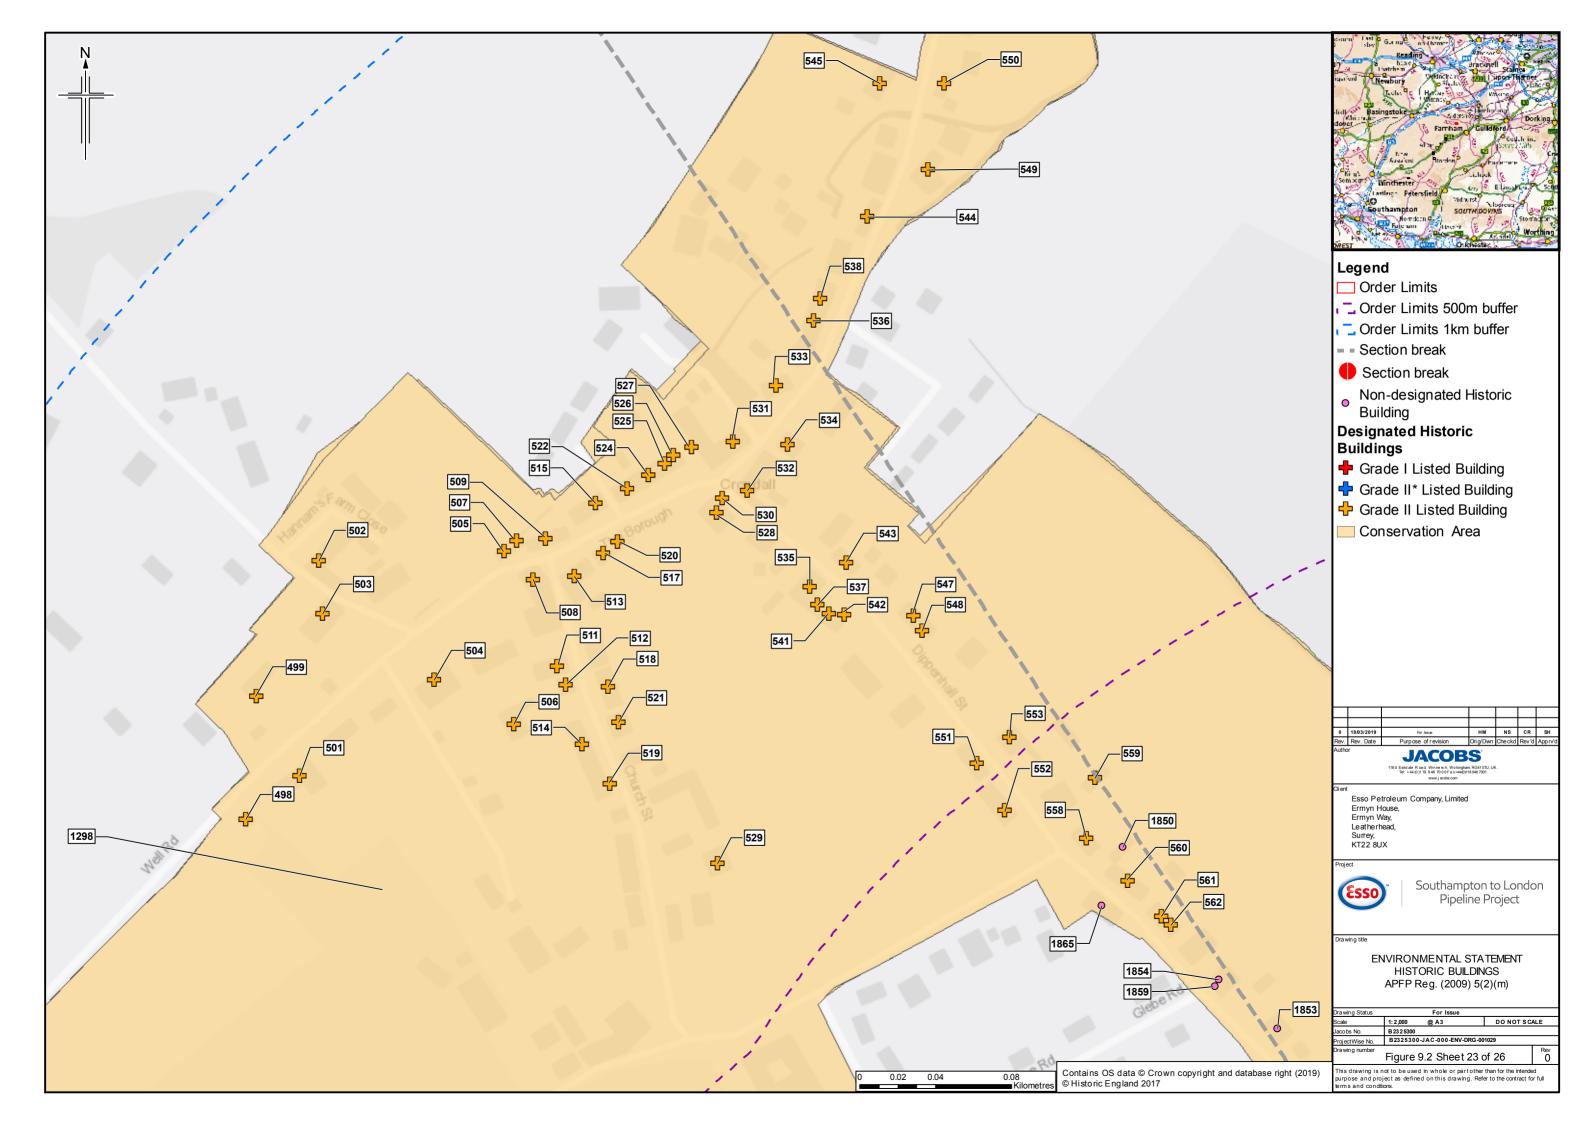

## Contents

Figure 9.1: Archaeological Remains (18 Sheets)

Figure 9.2: Historic Buildings (26 Sheets)

Figure 9.3: Historic Landscapes (15 Sheets)

|       | Name                                                                                       |
|-------|--------------------------------------------------------------------------------------------|
| HLT01 | 19th Century Plantations (General)                                                         |
| HLT02 | 19th Century Wood Pasture                                                                  |
| HLT03 | Large Irregular Assarts With Wavy Or Mixed Boundaries                                      |
| HLT04 | Medium Irregular Assarts And Copses With Wavy Boundaries                                   |
| HLT05 | Regular Assarts With Straight Boundaries                                                   |
| HLT06 | Small Irregular Assarts Intermixed With Woodland                                           |
| HLT08 | Other Commons And Greens                                                                   |
| HLT09 | Wooded Over Commons                                                                        |
| HLT10 | Motorway Junctions                                                                         |
| HLT11 | Active And Disused Gravel Workings                                                         |
| HLT12 | Large Regular Fields With Straight Boundaries (Parliamentary Enclosure Type)               |
| HLT13 | Parkland Conversion To Arable                                                              |
| HLT14 | 'Prairie' Fields (Large Enclosures With Extensive Boundary Loss)                           |
| HLT15 | Variable Size, Semi-Regular Fields With Straight Boundaries (Parliamentary Enclosure Type) |
| HLT16 | Fields Predominantly Bounded By Tracks, Roads, Other Rights Of Way                         |
| HLT17 | Regular Form With Wavy Boundaries (Late Medieval To 17th / 18th Century Enclosure)         |
| HLT19 | Small Rectilinear Fields With Wavy Boundaries                                              |
| HLT20 | Enclosed Heath And Scrub                                                                   |
| HLT21 | Unenclosed Heath And Scrub                                                                 |
| HLT22 | 19th Century Heathland Plantations                                                         |
| HLT23 | Nurseries With Glass Houses                                                                |
| HLT24 | Nurseries Without Glass Houses                                                             |
| HLT25 | Irregular Straight Boundaries                                                              |
| HLT26 | 20Th Century                                                                               |
| HLT27 | Industrial Complexes And Factories                                                         |
| HLT28 | Reservoirs And Water Treatment                                                             |
| HLT29 | Other Pre-1810 Woodland                                                                    |
| HLT30 | Pre 1810 Heathland / Enclosed Woodland                                                     |
| HLT31 | 19th Century And Later Parkland                                                            |
| HLT32 | Treloars College                                                                           |
| HLT33 | 19th Century And Later Parkland And Large Designed Gardens                                 |
| HLT35 | Smaller Designed Gardens                                                                   |
| HLT36 | Medium Regular Fields With Straight Boundaries (Parliamentary Type Enclosure)              |
| HLT37 | Small Regular Fields With Straight Boundaries (Parliamentary Type Enclosure)               |
| HLT38 | Post 1810 Settlement (General)                                                             |
| HLT39 | Scattered Settlement With Paddocks (Post 1810 Extent)                                      |
| HLT40 | Golf Courses                                                                               |
| HLT41 | Major Sports Fields And Complexes                                                          |
| HLT42 | Marinas                                                                                    |
| HLT43 | Motor Racing Tracks & Vehicle Testing Areas                                                |
| HLT44 | Racecourses                                                                                |
| HLT45 | Studs And Horse Paddocks                                                                   |
| HLT46 | Caravan Sites                                                                              |
| HLT47 | Common Edge And Road Side Waste Post-1940                                                  |
| HLT48 | Common Edge/Roadside Waste Settlement (Post-1811 & Pre-1940 Extent)                        |
| HLT49 | Hospital Complexes (i.e. Not Within Settlements)                                           |
| HLT50 | Large Cemeteries (i.e. Not Adjacent To Churches)                                           |
| HLT51 | Post 1811 & Pre-1940 Settlement - Small Scale                                              |