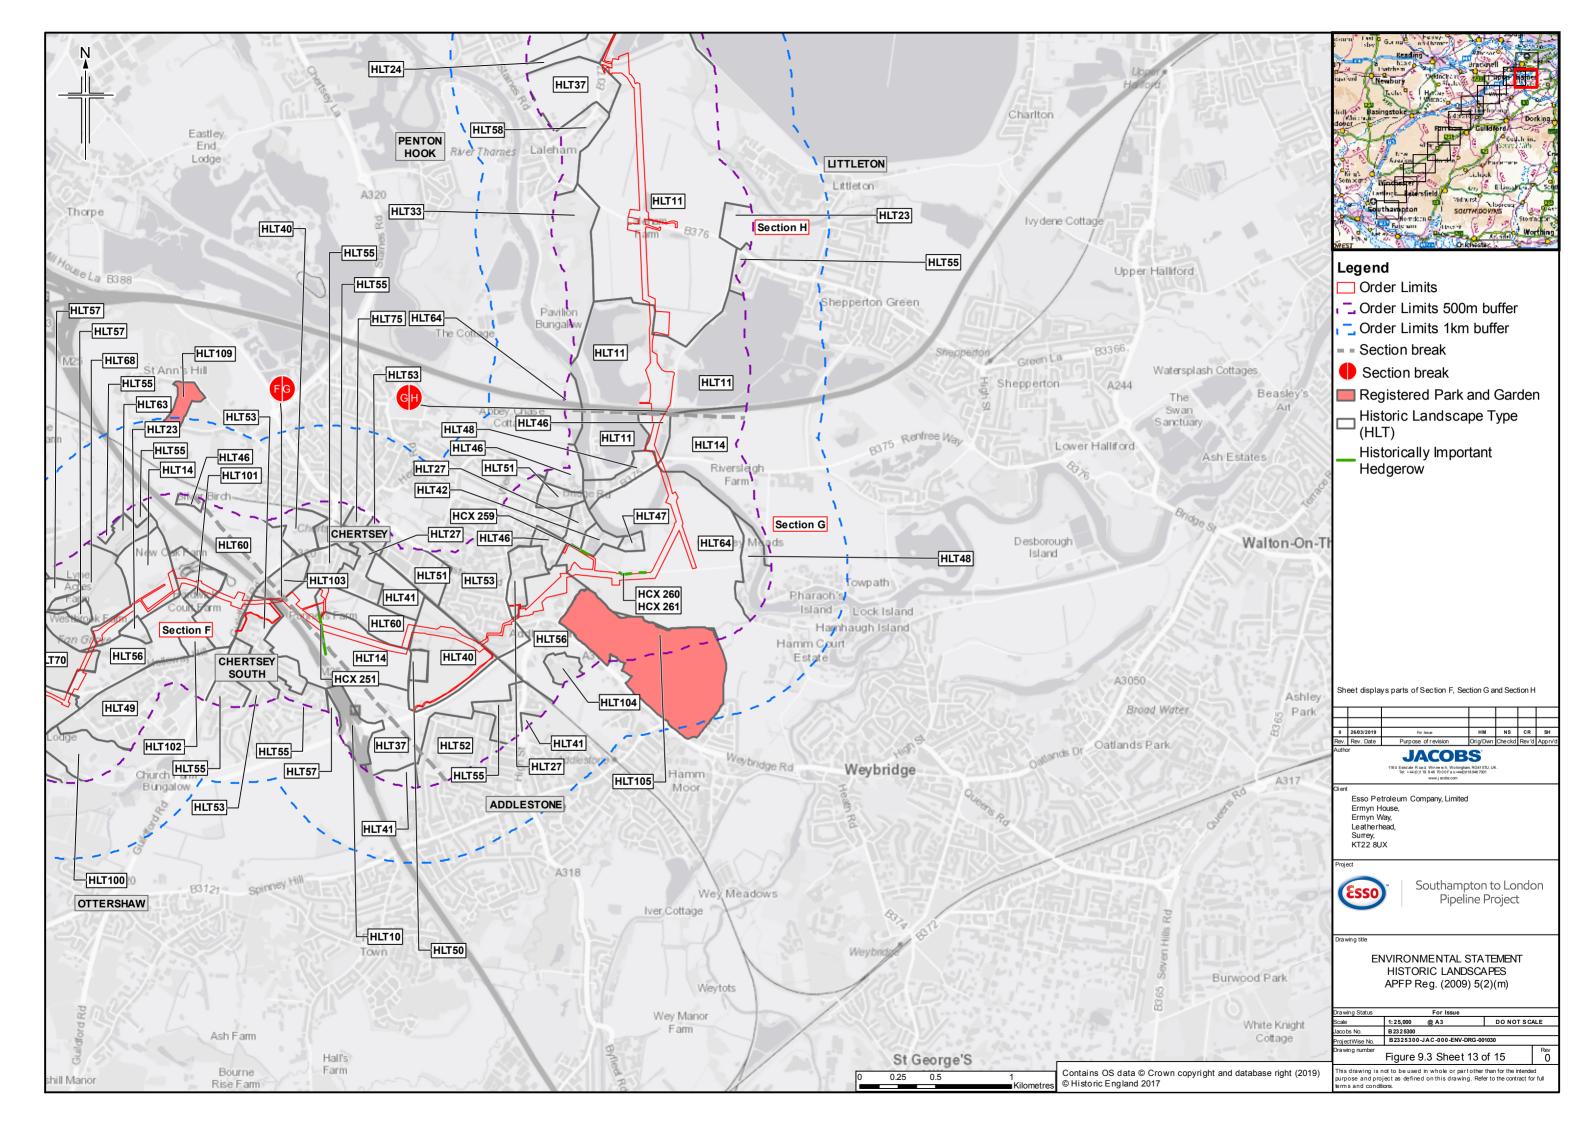

## Contents

Figure 9.1: Archaeological Remains (18 Sheets)

Figure 9.2: Historic Buildings (26 Sheets)

Figure 9.3: Historic Landscapes (15 Sheets)

|       | Name                                                                                       |
|-------|--------------------------------------------------------------------------------------------|
| HLT01 | 19th Century Plantations (General)                                                         |
| HLT02 | 19th Century Wood Pasture                                                                  |
| HLT03 | Large Irregular Assarts With Wavy Or Mixed Boundaries                                      |
| HLT04 | Medium Irregular Assarts And Copses With Wavy Boundaries                                   |
| HLT05 | Regular Assarts With Straight Boundaries                                                   |
| HLT06 | Small Irregular Assarts Intermixed With Woodland                                           |
| HLT08 | Other Commons And Greens                                                                   |
| HLT09 | Wooded Over Commons                                                                        |
| HLT10 | Motorway Junctions                                                                         |
| HLT11 | Active And Disused Gravel Workings                                                         |
| HLT12 | Large Regular Fields With Straight Boundaries (Parliamentary Enclosure Type)               |
| HLT13 | Parkland Conversion To Arable                                                              |
| HLT14 | 'Prairie' Fields (Large Enclosures With Extensive Boundary Loss)                           |
| HLT15 | Variable Size, Semi-Regular Fields With Straight Boundaries (Parliamentary Enclosure Type) |
| HLT16 | Fields Predominantly Bounded By Tracks, Roads, Other Rights Of Way                         |
| HLT17 | Regular Form With Wavy Boundaries (Late Medieval To 17th / 18th Century Enclosure)         |
| HLT19 | Small Rectilinear Fields With Wavy Boundaries                                              |
| HLT20 | Enclosed Heath And Scrub                                                                   |
| HLT21 | Unenclosed Heath And Scrub                                                                 |
| HLT22 | 19th Century Heathland Plantations                                                         |
| HLT23 | Nurseries With Glass Houses                                                                |
| HLT24 | Nurseries Without Glass Houses                                                             |
| HLT25 | Irregular Straight Boundaries                                                              |
| HLT26 | 20Th Century                                                                               |
| HLT27 | Industrial Complexes And Factories                                                         |
| HLT28 | Reservoirs And Water Treatment                                                             |
| HLT29 | Other Pre-1810 Woodland                                                                    |
| HLT30 | Pre 1810 Heathland / Enclosed Woodland                                                     |
| HLT31 | 19th Century And Later Parkland                                                            |
| HLT32 | Treloars College                                                                           |
| HLT33 | 19th Century And Later Parkland And Large Designed Gardens                                 |
| HLT35 | Smaller Designed Gardens                                                                   |
| HLT36 | Medium Regular Fields With Straight Boundaries (Parliamentary Type Enclosure)              |
| HLT37 | Small Regular Fields With Straight Boundaries (Parliamentary Type Enclosure)               |
| HLT38 | Post 1810 Settlement (General)                                                             |
| HLT39 | Scattered Settlement With Paddocks (Post 1810 Extent)                                      |
| HLT40 | Golf Courses                                                                               |
| HLT41 | Major Sports Fields And Complexes                                                          |
| HLT42 | Marinas                                                                                    |
| HLT43 | Motor Racing Tracks & Vehicle Testing Areas                                                |
| HLT44 | Racecourses                                                                                |
| HLT45 | Studs And Horse Paddocks                                                                   |
| HLT46 | Caravan Sites                                                                              |
| HLT47 | Common Edge And Road Side Waste Post-1940                                                  |
| HLT48 | Common Edge/Roadside Waste Settlement (Post-1811 & Pre-1940 Extent)                        |
| HLT49 | Hospital Complexes (i.e. Not Within Settlements)                                           |
| HLT50 | Large Cemeteries (i.e. Not Adjacent To Churches)                                           |
| HLT51 | Post 1811 & Pre-1940 Settlement - Small Scale                                              |

|        | Name                                                               |  |  |  |  |  |
|--------|--------------------------------------------------------------------|--|--|--|--|--|
| HLT52  | Post-1811 & Pre-1940 Settlement - Large Scale Estates              |  |  |  |  |  |
| HLT53  | Post-1811 & Pre-1940 Settlement - Medium Estates                   |  |  |  |  |  |
| HLT54  | Post-1940 Luxury Estates                                           |  |  |  |  |  |
| HLT55  | Post-1940 Small To Medium Estates                                  |  |  |  |  |  |
| HLT56  | Regular Settlement With Paddocks Post-1940                         |  |  |  |  |  |
| HLT57  | Scattered Settlement With Paddocks (Post-1811 & Pre-1940 Extent)   |  |  |  |  |  |
| HLT58  | Village Or Hamlet (Pre-1811 Extent)                                |  |  |  |  |  |
| HLT59  | Miscellaneous Valley Bottom Paddocks And Pastures                  |  |  |  |  |  |
| HLT60  | Miscellaneous Valley Floor Fields And Pastures                     |  |  |  |  |  |
| HLT61  | Post-1811 Fishponds, Hatchery Complexes, 'Natural' Ponds And Lakes |  |  |  |  |  |
| HLT63  | Valley Floor Woodlands                                             |  |  |  |  |  |
| HLT64  | Water Meadows Or Common Meadows                                    |  |  |  |  |  |
| HLT67  | Alder Carr (Wet Woods Next To Rivers And Wetlands)                 |  |  |  |  |  |
| HLT68  | Assarted Pre-1811 Woodland                                         |  |  |  |  |  |
| HLT69  | Regenerated Secondary Woodland On Farmland - Not Plantations       |  |  |  |  |  |
| HLT70  | Replanted Assarted Pre-1811 Woodland                               |  |  |  |  |  |
| HLT71  | Assarted Pre 1810 Wood Pasture                                     |  |  |  |  |  |
| HLT72  | Replanted Other Pre-1810 Woodland                                  |  |  |  |  |  |
| HLT73  | Arboreta                                                           |  |  |  |  |  |
| HLT75  | Town Pre-1811 Extent                                               |  |  |  |  |  |
| HLT76  | Sewage Works/Water Treatment                                       |  |  |  |  |  |
| HLT80  | Business Centre                                                    |  |  |  |  |  |
| HLT81  | Open Countryside / Farmland                                        |  |  |  |  |  |
| HLT82  | Public Open Space                                                  |  |  |  |  |  |
| HLT83  | Belmore House Park                                                 |  |  |  |  |  |
| HLT84  | Bramdean House                                                     |  |  |  |  |  |
| HLT85  | Woodcote Manor Park                                                |  |  |  |  |  |
| HLT86  | Brockwood Park                                                     |  |  |  |  |  |
| HLT87  | Chawton House                                                      |  |  |  |  |  |
| HLT88  | Bury Court                                                         |  |  |  |  |  |
| HLT89  | Defense Area 34 Ewshot                                             |  |  |  |  |  |
| HLT90  | Cove Brook Linear Park                                             |  |  |  |  |  |
| HLT91  | Queen Elizabeth Park                                               |  |  |  |  |  |
| HLT92  | St Michaels Abbey                                                  |  |  |  |  |  |
| HLT93  | Farnborough Hill School                                            |  |  |  |  |  |
| HLT94  | Frimley Park                                                       |  |  |  |  |  |
| HLT95  | Bagshot Park                                                       |  |  |  |  |  |
| HLT96  | Westcroft Park, Chobham                                            |  |  |  |  |  |
| HLT97  | Chobham Place                                                      |  |  |  |  |  |
| HLT98  | Chobham Common                                                     |  |  |  |  |  |
| HLT99  | Fan Court, Longcross Road, Chertsey                                |  |  |  |  |  |
| HLT100 | Botley Park, Homewood Park                                         |  |  |  |  |  |
| HLT101 | Hardwick Court farm, Hardwick Lane, Lyne, Chertsey                 |  |  |  |  |  |
| HLT102 | Rutherwyke House                                                   |  |  |  |  |  |
| HLT103 | Sandgates, Guildford Road, Chertsey                                |  |  |  |  |  |
| HLT104 | Woburn Hill House, Woburn Hill, Addlestone, Chertsey               |  |  |  |  |  |
| HLT105 | Woburn Farm                                                        |  |  |  |  |  |
| HLT106 | Clare Park                                                         |  |  |  |  |  |
| HLT107 | Wintershill Hall                                                   |  |  |  |  |  |
| HLT108 | Preshaw House                                                      |  |  |  |  |  |
| HLT110 | Froyle House                                                       |  |  |  |  |  |
| HLT111 | Manx Farm Parkland                                                 |  |  |  |  |  |
|        | Scattered settlement with paddocks pre-1811 extent                 |  |  |  |  |  |