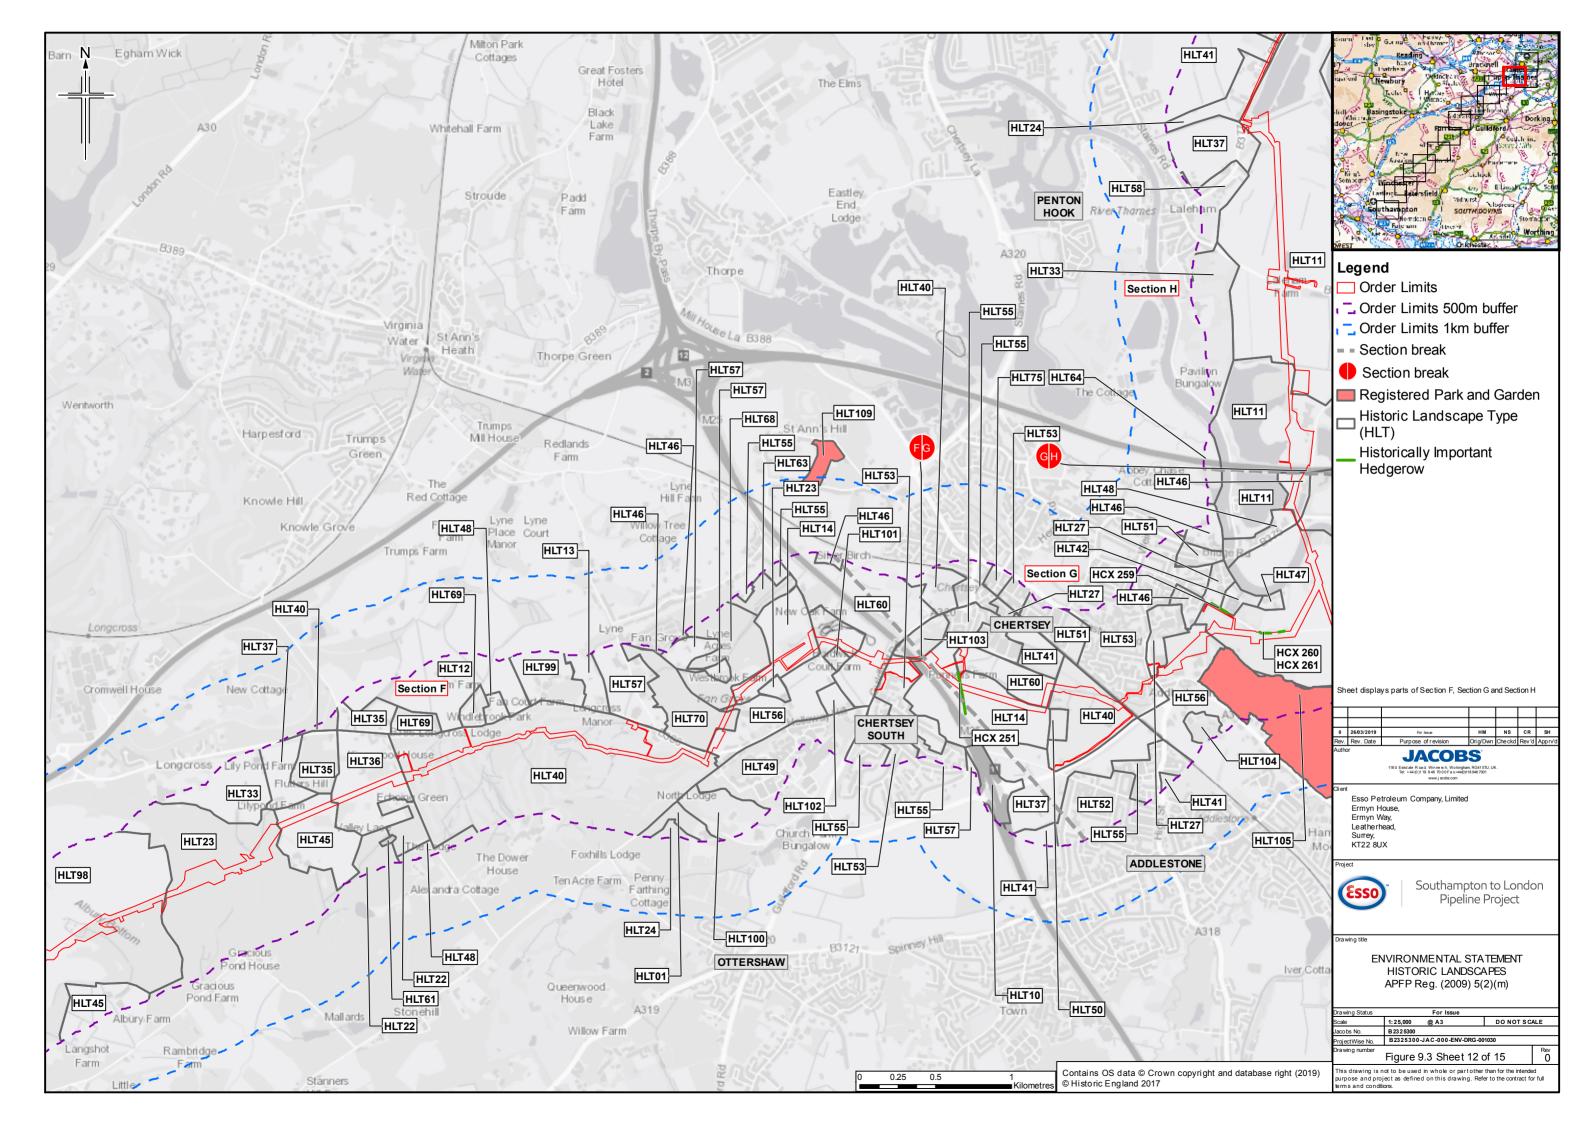

## Contents

Figure 9.1: Archaeological Remains (18 Sheets)

Figure 9.2: Historic Buildings (26 Sheets)

Figure 9.3: Historic Landscapes (15 Sheets)

|       | Name                                                                                       |
|-------|--------------------------------------------------------------------------------------------|
| HLT01 | 19th Century Plantations (General)                                                         |
| HLT02 | 19th Century Wood Pasture                                                                  |
| HLT03 | Large Irregular Assarts With Wavy Or Mixed Boundaries                                      |
| HLT04 | Medium Irregular Assarts And Copses With Wavy Boundaries                                   |
| HLT05 | Regular Assarts With Straight Boundaries                                                   |
| HLT06 | Small Irregular Assarts Intermixed With Woodland                                           |
| HLT08 | Other Commons And Greens                                                                   |
| HLT09 | Wooded Over Commons                                                                        |
| HLT10 | Motorway Junctions                                                                         |
| HLT11 | Active And Disused Gravel Workings                                                         |
| HLT12 | Large Regular Fields With Straight Boundaries (Parliamentary Enclosure Type)               |
| HLT13 | Parkland Conversion To Arable                                                              |
| HLT14 | 'Prairie' Fields (Large Enclosures With Extensive Boundary Loss)                           |
| HLT15 | Variable Size, Semi-Regular Fields With Straight Boundaries (Parliamentary Enclosure Type) |
| HLT16 | Fields Predominantly Bounded By Tracks, Roads, Other Rights Of Way                         |
| HLT17 | Regular Form With Wavy Boundaries (Late Medieval To 17th / 18th Century Enclosure)         |
| HLT19 | Small Rectilinear Fields With Wavy Boundaries                                              |
| HLT20 | Enclosed Heath And Scrub                                                                   |
| HLT21 | Unenclosed Heath And Scrub                                                                 |
| HLT22 | 19th Century Heathland Plantations                                                         |
| HLT23 | Nurseries With Glass Houses                                                                |
| HLT24 | Nurseries Without Glass Houses                                                             |
| HLT25 | Irregular Straight Boundaries                                                              |
| HLT26 | 20Th Century                                                                               |
| HLT27 | Industrial Complexes And Factories                                                         |
| HLT28 | Reservoirs And Water Treatment                                                             |
| HLT29 | Other Pre-1810 Woodland                                                                    |
| HLT30 | Pre 1810 Heathland / Enclosed Woodland                                                     |
| HLT31 | 19th Century And Later Parkland                                                            |
| HLT32 | Treloars College                                                                           |
| HLT33 | 19th Century And Later Parkland And Large Designed Gardens                                 |
| HLT35 | Smaller Designed Gardens                                                                   |
| HLT36 | Medium Regular Fields With Straight Boundaries (Parliamentary Type Enclosure)              |
| HLT37 | Small Regular Fields With Straight Boundaries (Parliamentary Type Enclosure)               |
| HLT38 | Post 1810 Settlement (General)                                                             |
| HLT39 | Scattered Settlement With Paddocks (Post 1810 Extent)                                      |
| HLT40 | Golf Courses                                                                               |
| HLT41 | Major Sports Fields And Complexes                                                          |
| HLT42 | Marinas                                                                                    |
| HLT43 | Motor Racing Tracks & Vehicle Testing Areas                                                |
| HLT44 | Racecourses                                                                                |
| HLT45 | Studs And Horse Paddocks                                                                   |
| HLT46 | Caravan Sites                                                                              |
| HLT47 | Common Edge And Road Side Waste Post-1940                                                  |
| HLT48 | Common Edge/Roadside Waste Settlement (Post-1811 & Pre-1940 Extent)                        |
| HLT49 | Hospital Complexes (i.e. Not Within Settlements)                                           |
| HLT50 | Large Cemeteries (i.e. Not Adjacent To Churches)                                           |
| HLT51 | Post 1811 & Pre-1940 Settlement - Small Scale                                              |

|        | Name                                                               |  |  |  |  |  |
|--------|--------------------------------------------------------------------|--|--|--|--|--|
| HLT52  | Post-1811 & Pre-1940 Settlement - Large Scale Estates              |  |  |  |  |  |
| HLT53  | Post-1811 & Pre-1940 Settlement - Medium Estates                   |  |  |  |  |  |
| HLT54  | Post-1940 Luxury Estates                                           |  |  |  |  |  |
| HLT55  | Post-1940 Small To Medium Estates                                  |  |  |  |  |  |
| HLT56  | Regular Settlement With Paddocks Post-1940                         |  |  |  |  |  |
| HLT57  | Scattered Settlement With Paddocks (Post-1811 & Pre-1940 Extent)   |  |  |  |  |  |
| HLT58  | Village Or Hamlet (Pre-1811 Extent)                                |  |  |  |  |  |
| HLT59  | Miscellaneous Valley Bottom Paddocks And Pastures                  |  |  |  |  |  |
| HLT60  | Miscellaneous Valley Floor Fields And Pastures                     |  |  |  |  |  |
| HLT61  | Post-1811 Fishponds, Hatchery Complexes, 'Natural' Ponds And Lakes |  |  |  |  |  |
| HLT63  | Valley Floor Woodlands                                             |  |  |  |  |  |
| HLT64  | Water Meadows Or Common Meadows                                    |  |  |  |  |  |
| HLT67  | Alder Carr (Wet Woods Next To Rivers And Wetlands)                 |  |  |  |  |  |
| HLT68  | Assarted Pre-1811 Woodland                                         |  |  |  |  |  |
| HLT69  | Regenerated Secondary Woodland On Farmland - Not Plantations       |  |  |  |  |  |
| HLT70  | Replanted Assarted Pre-1811 Woodland                               |  |  |  |  |  |
| HLT71  | Assarted Pre 1810 Wood Pasture                                     |  |  |  |  |  |
| HLT72  | Replanted Other Pre-1810 Woodland                                  |  |  |  |  |  |
| HLT73  | Arboreta                                                           |  |  |  |  |  |
| HLT75  | Town Pre-1811 Extent                                               |  |  |  |  |  |
| HLT76  | Sewage Works/Water Treatment                                       |  |  |  |  |  |
| HLT80  | Business Centre                                                    |  |  |  |  |  |
| HLT81  | Open Countryside / Farmland                                        |  |  |  |  |  |
| HLT82  | Public Open Space                                                  |  |  |  |  |  |
| HLT83  | Belmore House Park                                                 |  |  |  |  |  |
| HLT84  | Bramdean House                                                     |  |  |  |  |  |
| HLT85  | Woodcote Manor Park                                                |  |  |  |  |  |
| HLT86  | Brockwood Park                                                     |  |  |  |  |  |
| HLT87  | Chawton House                                                      |  |  |  |  |  |
| HLT88  | Bury Court                                                         |  |  |  |  |  |
| HLT89  | Defense Area 34 Ewshot                                             |  |  |  |  |  |
| HLT90  | Cove Brook Linear Park                                             |  |  |  |  |  |
| HLT91  | Queen Elizabeth Park                                               |  |  |  |  |  |
| HLT92  | St Michaels Abbey                                                  |  |  |  |  |  |
| HLT93  | Farnborough Hill School                                            |  |  |  |  |  |
| HLT94  | Frimley Park                                                       |  |  |  |  |  |
| HLT95  | Bagshot Park                                                       |  |  |  |  |  |
| HLT96  | Westcroft Park, Chobham                                            |  |  |  |  |  |
| HLT97  | Chobham Place                                                      |  |  |  |  |  |
| HLT98  | Chobham Common                                                     |  |  |  |  |  |
| HLT99  | Fan Court, Longcross Road, Chertsey                                |  |  |  |  |  |
| HLT100 | Botley Park, Homewood Park                                         |  |  |  |  |  |
| HLT101 | Hardwick Court farm, Hardwick Lane, Lyne, Chertsey                 |  |  |  |  |  |
| HLT102 | Rutherwyke House                                                   |  |  |  |  |  |
| HLT103 | Sandgates, Guildford Road, Chertsey                                |  |  |  |  |  |
| HLT104 | Woburn Hill House, Woburn Hill, Addlestone, Chertsey               |  |  |  |  |  |
| HLT105 | Woburn Farm                                                        |  |  |  |  |  |
| HLT106 | Clare Park                                                         |  |  |  |  |  |
| HLT107 | Wintershill Hall                                                   |  |  |  |  |  |
| HLT108 | Preshaw House                                                      |  |  |  |  |  |
| HLT110 | Froyle House                                                       |  |  |  |  |  |
| HLT111 | Manx Farm Parkland                                                 |  |  |  |  |  |
|        | Scattered settlement with paddocks pre-1811 extent                 |  |  |  |  |  |