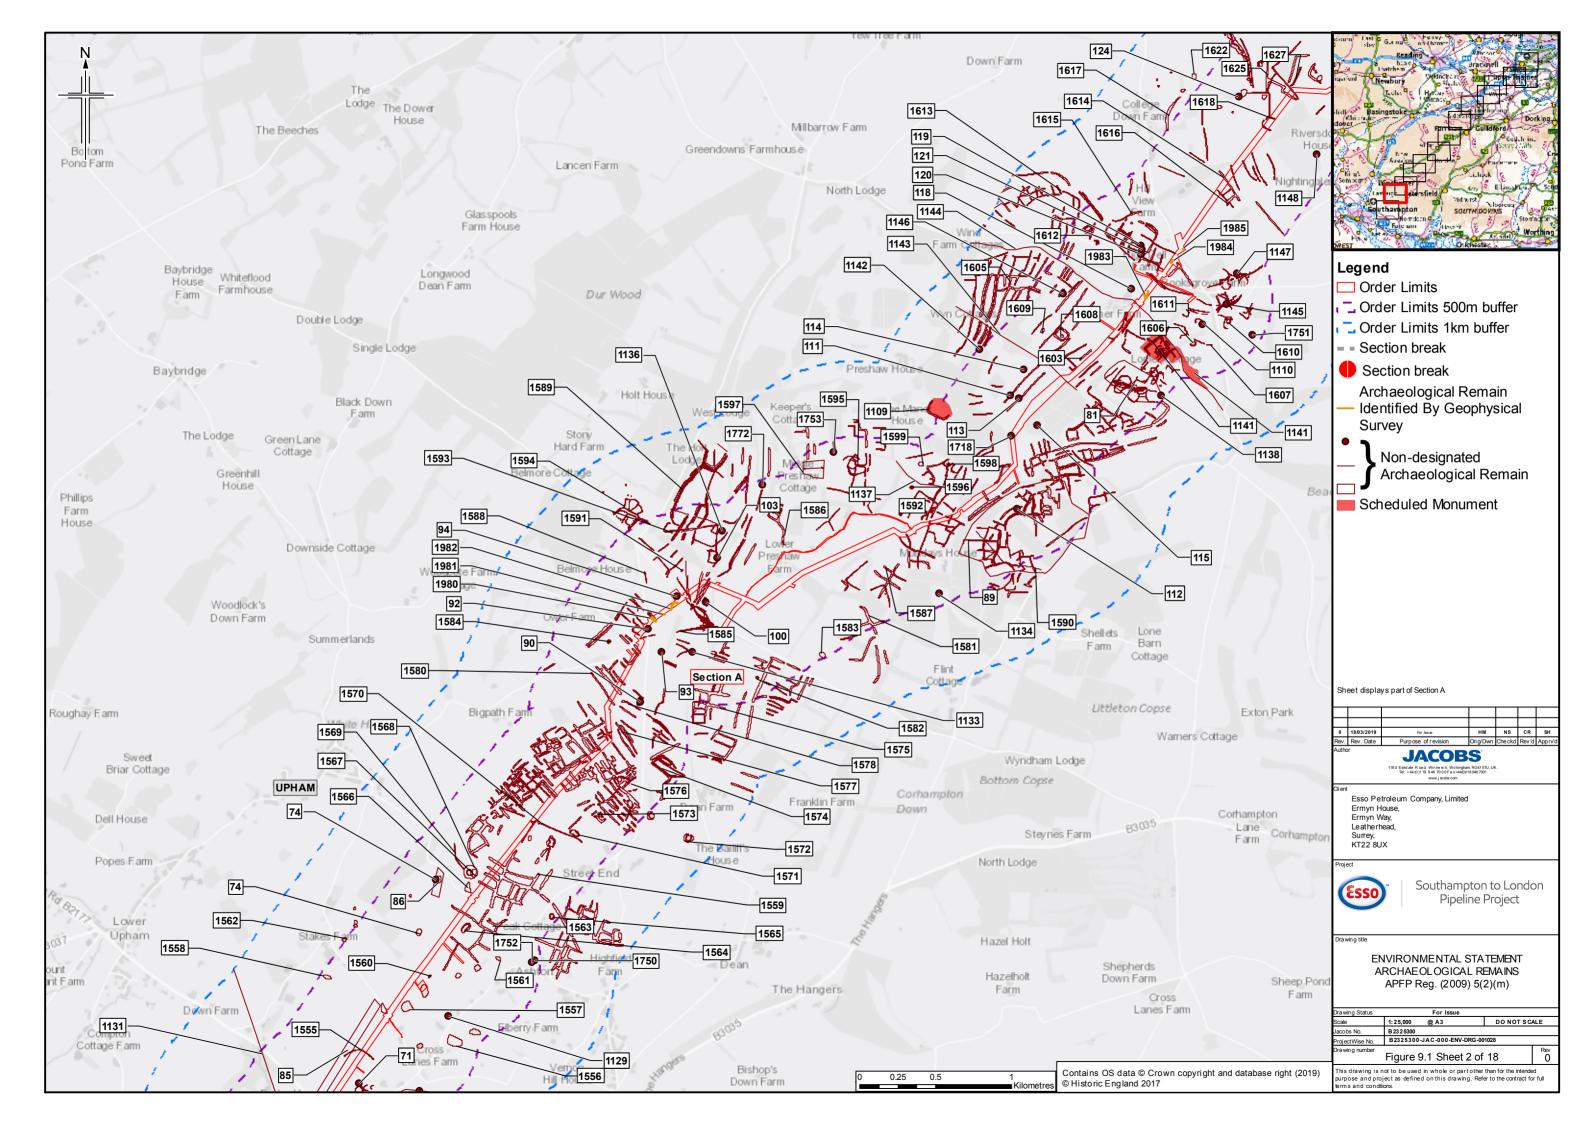

## Contents

Figure 9.1: Archaeological Remains (18 Sheets)

Figure 9.2: Historic Buildings (26 Sheets)

Figure 9.3: Historic Landscapes (15 Sheets)

|       | Name                                                                                       |
|-------|--------------------------------------------------------------------------------------------|
| HLT01 | 19th Century Plantations (General)                                                         |
| HLT02 | 19th Century Wood Pasture                                                                  |
| HLT03 | Large Irregular Assarts With Wavy Or Mixed Boundaries                                      |
| HLT04 | Medium Irregular Assarts And Copses With Wavy Boundaries                                   |
| HLT05 | Regular Assarts With Straight Boundaries                                                   |
| HLT06 | Small Irregular Assarts Intermixed With Woodland                                           |
| HLT08 | Other Commons And Greens                                                                   |
| HLT09 | Wooded Over Commons                                                                        |
| HLT10 | Motorway Junctions                                                                         |
| HLT11 | Active And Disused Gravel Workings                                                         |
| HLT12 | Large Regular Fields With Straight Boundaries (Parliamentary Enclosure Type)               |
| HLT13 | Parkland Conversion To Arable                                                              |
| HLT14 | 'Prairie' Fields (Large Enclosures With Extensive Boundary Loss)                           |
| HLT15 | Variable Size, Semi-Regular Fields With Straight Boundaries (Parliamentary Enclosure Type) |
| HLT16 | Fields Predominantly Bounded By Tracks, Roads, Other Rights Of Way                         |
| HLT17 | Regular Form With Wavy Boundaries (Late Medieval To 17th / 18th Century Enclosure)         |
| HLT19 | Small Rectilinear Fields With Wavy Boundaries                                              |
| HLT20 | Enclosed Heath And Scrub                                                                   |
| HLT21 | Unenclosed Heath And Scrub                                                                 |
| HLT22 | 19th Century Heathland Plantations                                                         |
| HLT23 | Nurseries With Glass Houses                                                                |
| HLT24 | Nurseries Without Glass Houses                                                             |
| HLT25 | Irregular Straight Boundaries                                                              |
| HLT26 | 20Th Century                                                                               |
| HLT27 | Industrial Complexes And Factories                                                         |
| HLT28 | Reservoirs And Water Treatment                                                             |
| HLT29 | Other Pre-1810 Woodland                                                                    |
| HLT30 | Pre 1810 Heathland / Enclosed Woodland                                                     |
| HLT31 | 19th Century And Later Parkland                                                            |
| HLT32 | Treloars College                                                                           |
| HLT33 | 19th Century And Later Parkland And Large Designed Gardens                                 |
| HLT35 | Smaller Designed Gardens                                                                   |
| HLT36 | Medium Regular Fields With Straight Boundaries (Parliamentary Type Enclosure)              |
| HLT37 | Small Regular Fields With Straight Boundaries (Parliamentary Type Enclosure)               |
| HLT38 | Post 1810 Settlement (General)                                                             |
| HLT39 | Scattered Settlement With Paddocks (Post 1810 Extent)                                      |
| HLT40 | Golf Courses                                                                               |
| HLT41 | Major Sports Fields And Complexes                                                          |
| HLT42 | Marinas                                                                                    |
| HLT43 | Motor Racing Tracks & Vehicle Testing Areas                                                |
| HLT44 | Racecourses                                                                                |
| HLT45 | Studs And Horse Paddocks                                                                   |
| HLT46 | Caravan Sites                                                                              |
| HLT47 | Common Edge And Road Side Waste Post-1940                                                  |
| HLT48 | Common Edge/Roadside Waste Settlement (Post-1811 & Pre-1940 Extent)                        |
| HLT49 | Hospital Complexes (i.e. Not Within Settlements)                                           |
| HLT50 | Large Cemeteries (i.e. Not Adjacent To Churches)                                           |
| HLT51 | Post 1811 & Pre-1940 Settlement - Small Scale                                              |