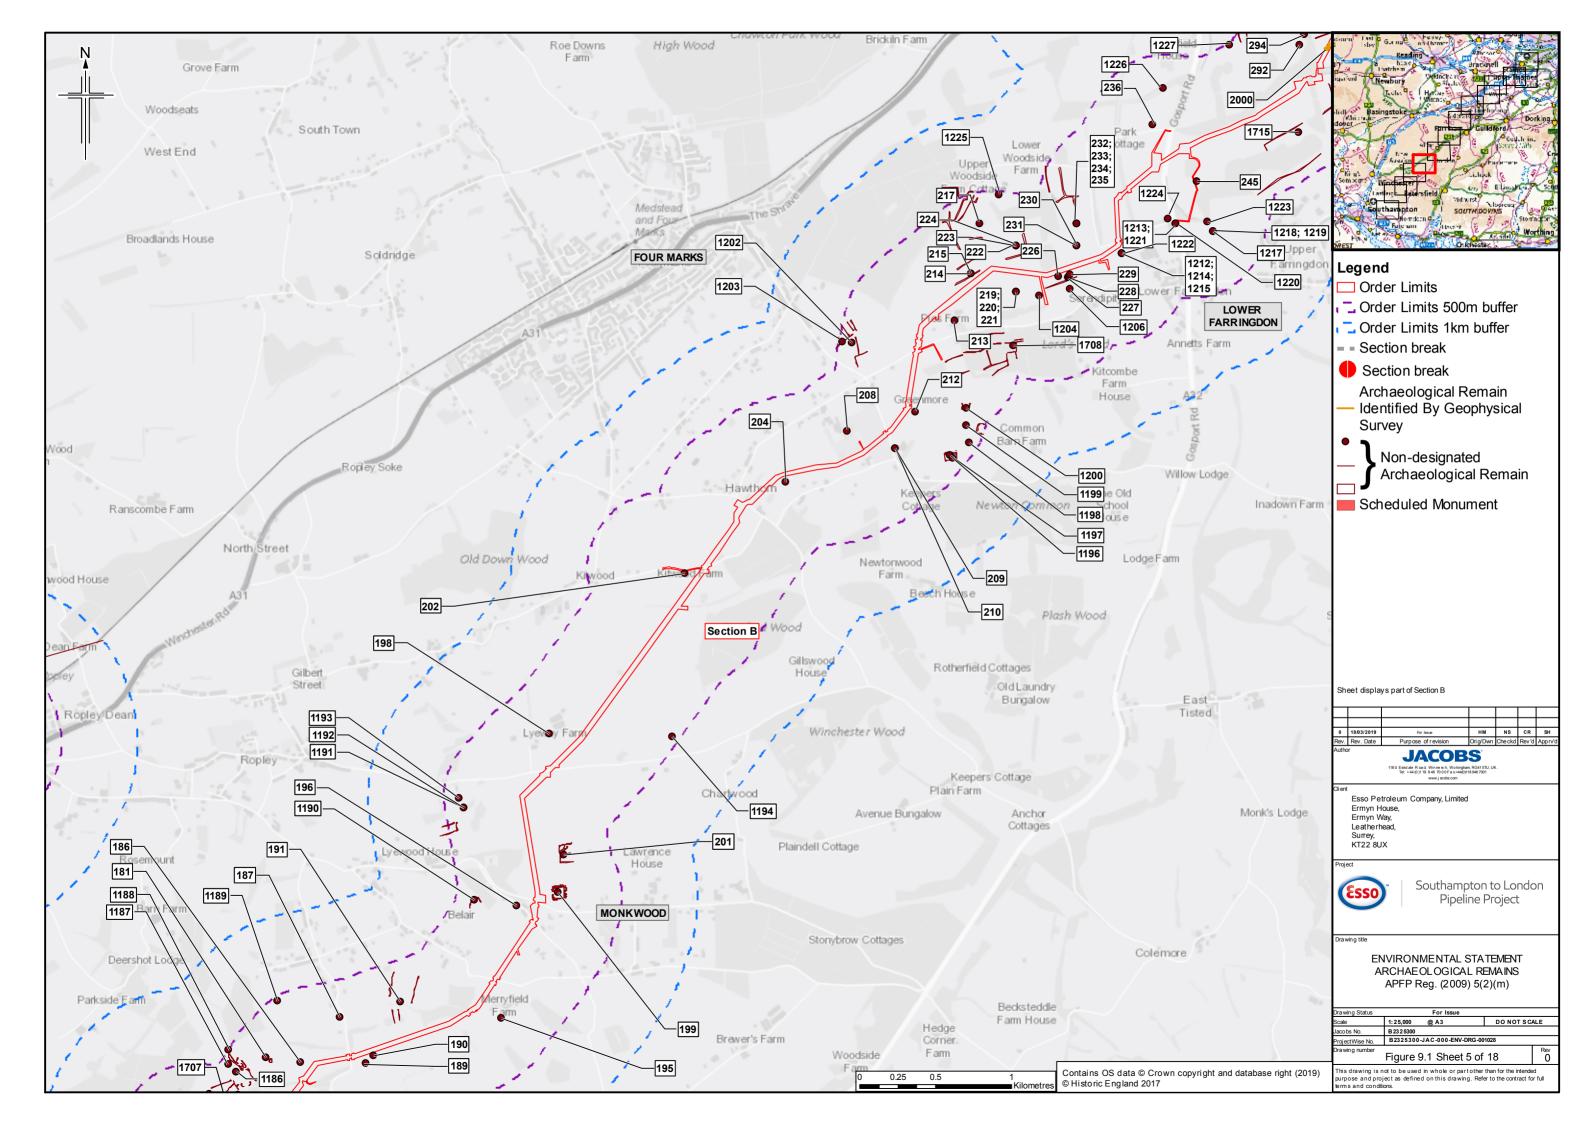

## Contents

Figure 9.1: Archaeological Remains (18 Sheets)

Figure 9.2: Historic Buildings (26 Sheets)

Figure 9.3: Historic Landscapes (15 Sheets)

|       | Name                                                                                       |
|-------|--------------------------------------------------------------------------------------------|
| HLT01 | 19th Century Plantations (General)                                                         |
| HLT02 | 19th Century Wood Pasture                                                                  |
| HLT03 | Large Irregular Assarts With Wavy Or Mixed Boundaries                                      |
| HLT04 | Medium Irregular Assarts And Copses With Wavy Boundaries                                   |
| HLT05 | Regular Assarts With Straight Boundaries                                                   |
| HLT06 | Small Irregular Assarts Intermixed With Woodland                                           |
| HLT08 | Other Commons And Greens                                                                   |
| HLT09 | Wooded Over Commons                                                                        |
| HLT10 | Motorway Junctions                                                                         |
| HLT11 | Active And Disused Gravel Workings                                                         |
| HLT12 | Large Regular Fields With Straight Boundaries (Parliamentary Enclosure Type)               |
| HLT13 | Parkland Conversion To Arable                                                              |
| HLT14 | 'Prairie' Fields (Large Enclosures With Extensive Boundary Loss)                           |
| HLT15 | Variable Size, Semi-Regular Fields With Straight Boundaries (Parliamentary Enclosure Type) |
| HLT16 | Fields Predominantly Bounded By Tracks, Roads, Other Rights Of Way                         |
| HLT17 | Regular Form With Wavy Boundaries (Late Medieval To 17th / 18th Century Enclosure)         |
| HLT19 | Small Rectilinear Fields With Wavy Boundaries                                              |
| HLT20 | Enclosed Heath And Scrub                                                                   |
| HLT21 | Unenclosed Heath And Scrub                                                                 |
| HLT22 | 19th Century Heathland Plantations                                                         |
| HLT23 | Nurseries With Glass Houses                                                                |
| HLT24 | Nurseries Without Glass Houses                                                             |
| HLT25 | Irregular Straight Boundaries                                                              |
| HLT26 | 20Th Century                                                                               |
| HLT27 | Industrial Complexes And Factories                                                         |
| HLT28 | Reservoirs And Water Treatment                                                             |
| HLT29 | Other Pre-1810 Woodland                                                                    |
| HLT30 | Pre 1810 Heathland / Enclosed Woodland                                                     |
| HLT31 | 19th Century And Later Parkland                                                            |
| HLT32 | Treloars College                                                                           |
| HLT33 | 19th Century And Later Parkland And Large Designed Gardens                                 |
| HLT35 | Smaller Designed Gardens                                                                   |
| HLT36 | Medium Regular Fields With Straight Boundaries (Parliamentary Type Enclosure)              |
| HLT37 | Small Regular Fields With Straight Boundaries (Parliamentary Type Enclosure)               |
| HLT38 | Post 1810 Settlement (General)                                                             |
| HLT39 | Scattered Settlement With Paddocks (Post 1810 Extent)                                      |
| HLT40 | Golf Courses                                                                               |
| HLT41 | Major Sports Fields And Complexes                                                          |
| HLT42 | Marinas                                                                                    |
| HLT43 | Motor Racing Tracks & Vehicle Testing Areas                                                |
| HLT44 | Racecourses                                                                                |
| HLT45 | Studs And Horse Paddocks                                                                   |
| HLT46 | Caravan Sites                                                                              |
| HLT47 | Common Edge And Road Side Waste Post-1940                                                  |
| HLT48 | Common Edge/Roadside Waste Settlement (Post-1811 & Pre-1940 Extent)                        |
| HLT49 | Hospital Complexes (i.e. Not Within Settlements)                                           |
| HLT50 | Large Cemeteries (i.e. Not Adjacent To Churches)                                           |
| HLT51 | Post 1811 & Pre-1940 Settlement - Small Scale                                              |