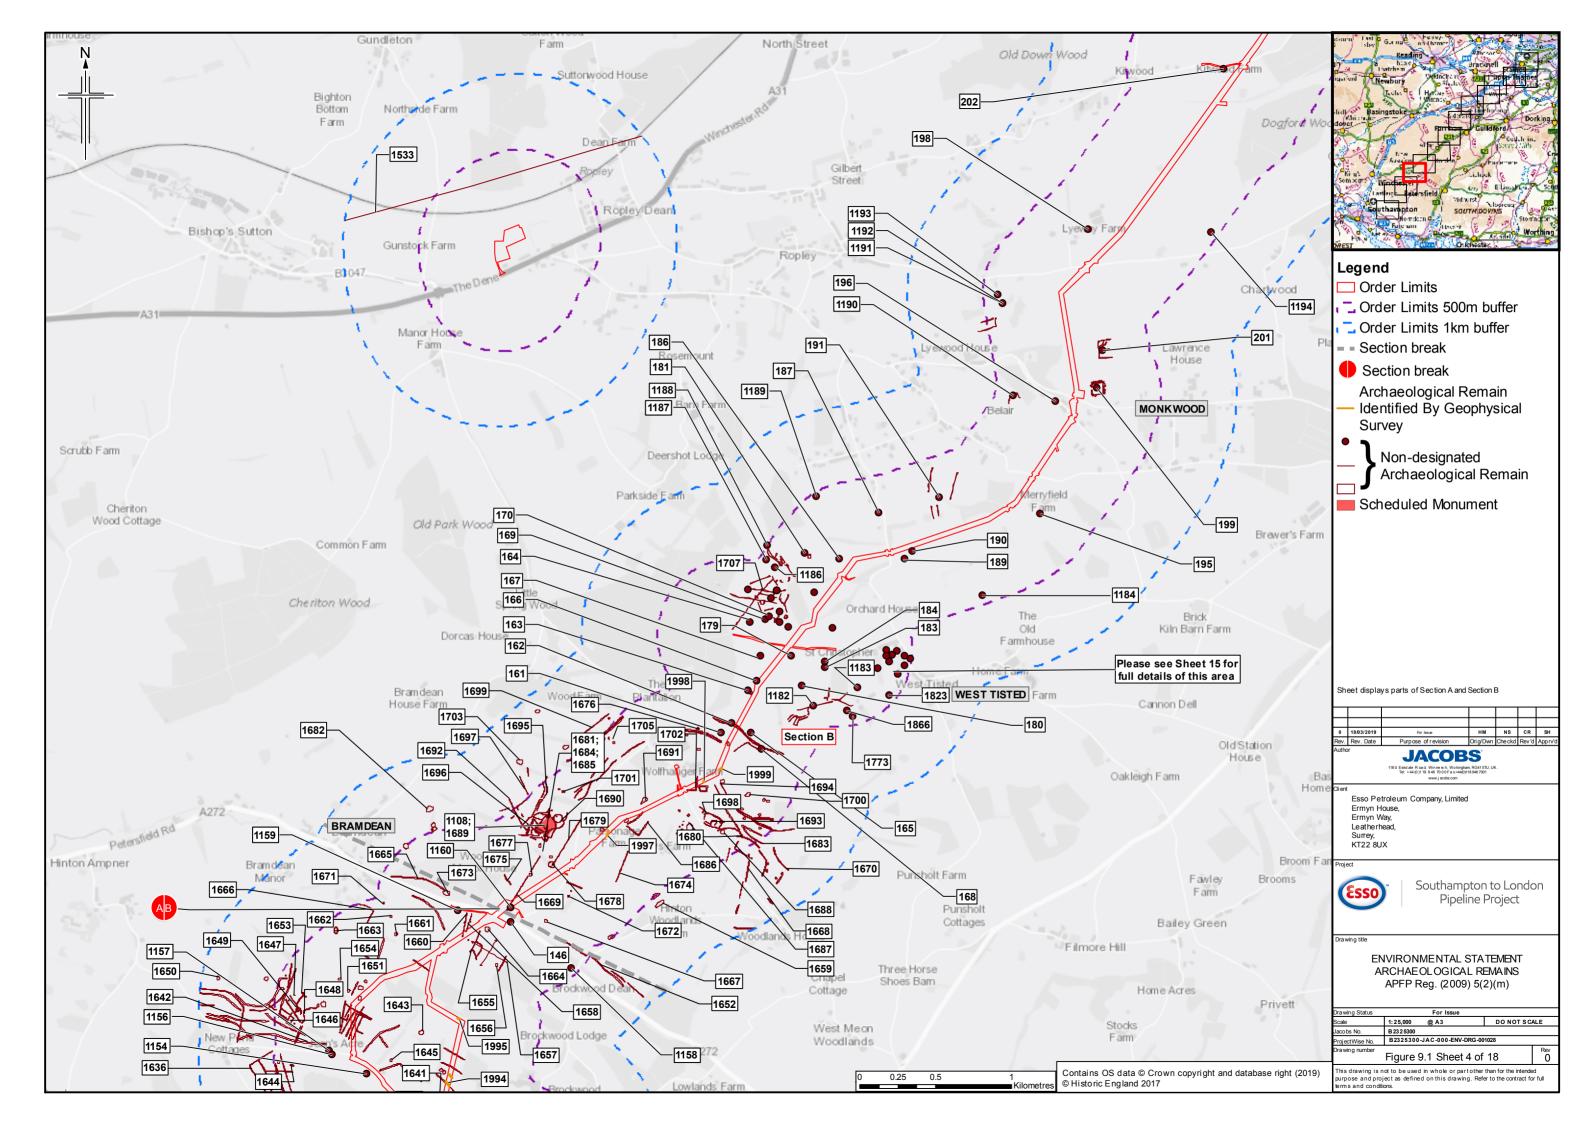

## Contents

Figure 9.1: Archaeological Remains (18 Sheets)

Figure 9.2: Historic Buildings (26 Sheets)

Figure 9.3: Historic Landscapes (15 Sheets)

|       | Name                                                                                       |
|-------|--------------------------------------------------------------------------------------------|
| HLT01 | 19th Century Plantations (General)                                                         |
| HLT02 | 19th Century Wood Pasture                                                                  |
| HLT03 | Large Irregular Assarts With Wavy Or Mixed Boundaries                                      |
| HLT04 | Medium Irregular Assarts And Copses With Wavy Boundaries                                   |
| HLT05 | Regular Assarts With Straight Boundaries                                                   |
| HLT06 | Small Irregular Assarts Intermixed With Woodland                                           |
| HLT08 | Other Commons And Greens                                                                   |
| HLT09 | Wooded Over Commons                                                                        |
| HLT10 | Motorway Junctions                                                                         |
| HLT11 | Active And Disused Gravel Workings                                                         |
| HLT12 | Large Regular Fields With Straight Boundaries (Parliamentary Enclosure Type)               |
| HLT13 | Parkland Conversion To Arable                                                              |
| HLT14 | 'Prairie' Fields (Large Enclosures With Extensive Boundary Loss)                           |
| HLT15 | Variable Size, Semi-Regular Fields With Straight Boundaries (Parliamentary Enclosure Type) |
| HLT16 | Fields Predominantly Bounded By Tracks, Roads, Other Rights Of Way                         |
| HLT17 | Regular Form With Wavy Boundaries (Late Medieval To 17th / 18th Century Enclosure)         |
| HLT19 | Small Rectilinear Fields With Wavy Boundaries                                              |
| HLT20 | Enclosed Heath And Scrub                                                                   |
| HLT21 | Unenclosed Heath And Scrub                                                                 |
| HLT22 | 19th Century Heathland Plantations                                                         |
| HLT23 | Nurseries With Glass Houses                                                                |
| HLT24 | Nurseries Without Glass Houses                                                             |
| HLT25 | Irregular Straight Boundaries                                                              |
| HLT26 | 20Th Century                                                                               |
| HLT27 | Industrial Complexes And Factories                                                         |
| HLT28 | Reservoirs And Water Treatment                                                             |
| HLT29 | Other Pre-1810 Woodland                                                                    |
| HLT30 | Pre 1810 Heathland / Enclosed Woodland                                                     |
| HLT31 | 19th Century And Later Parkland                                                            |
| HLT32 | Treloars College                                                                           |
| HLT33 | 19th Century And Later Parkland And Large Designed Gardens                                 |
| HLT35 | Smaller Designed Gardens                                                                   |
| HLT36 | Medium Regular Fields With Straight Boundaries (Parliamentary Type Enclosure)              |
| HLT37 | Small Regular Fields With Straight Boundaries (Parliamentary Type Enclosure)               |
| HLT38 | Post 1810 Settlement (General)                                                             |
| HLT39 | Scattered Settlement With Paddocks (Post 1810 Extent)                                      |
| HLT40 | Golf Courses                                                                               |
| HLT41 | Major Sports Fields And Complexes                                                          |
| HLT42 | Marinas                                                                                    |
| HLT43 | Motor Racing Tracks & Vehicle Testing Areas                                                |
| HLT44 | Racecourses                                                                                |
| HLT45 | Studs And Horse Paddocks                                                                   |
| HLT46 | Caravan Sites                                                                              |
| HLT47 | Common Edge And Road Side Waste Post-1940                                                  |
| HLT48 | Common Edge/Roadside Waste Settlement (Post-1811 & Pre-1940 Extent)                        |
| HLT49 | Hospital Complexes (i.e. Not Within Settlements)                                           |
| HLT50 | Large Cemeteries (i.e. Not Adjacent To Churches)                                           |
| HLT51 | Post 1811 & Pre-1940 Settlement - Small Scale                                              |