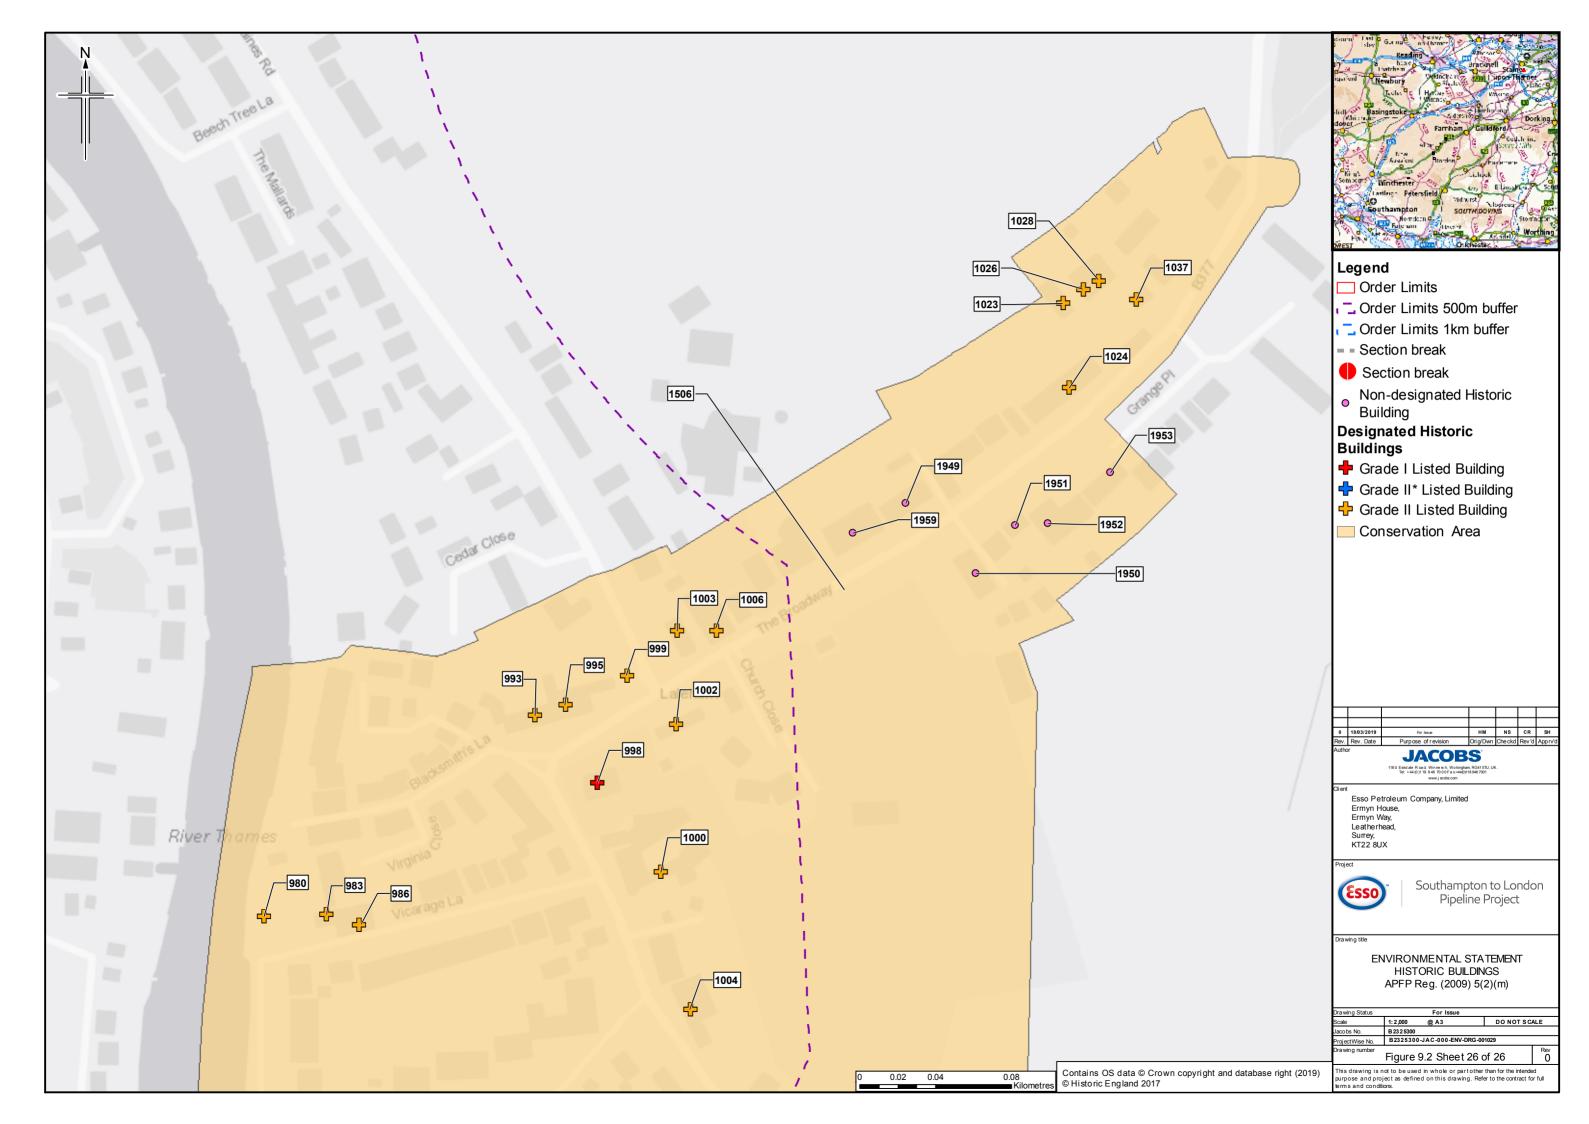

## Contents

Figure 9.1: Archaeological Remains (18 Sheets)

Figure 9.2: Historic Buildings (26 Sheets)

Figure 9.3: Historic Landscapes (15 Sheets)

|       | Name                                                                                       |
|-------|--------------------------------------------------------------------------------------------|
| HLT01 | 19th Century Plantations (General)                                                         |
| HLT02 | 19th Century Wood Pasture                                                                  |
| HLT03 | Large Irregular Assarts With Wavy Or Mixed Boundaries                                      |
| HLT04 | Medium Irregular Assarts And Copses With Wavy Boundaries                                   |
| HLT05 | Regular Assarts With Straight Boundaries                                                   |
| HLT06 | Small Irregular Assarts Intermixed With Woodland                                           |
| HLT08 | Other Commons And Greens                                                                   |
| HLT09 | Wooded Over Commons                                                                        |
| HLT10 | Motorway Junctions                                                                         |
| HLT11 | Active And Disused Gravel Workings                                                         |
| HLT12 | Large Regular Fields With Straight Boundaries (Parliamentary Enclosure Type)               |
| HLT13 | Parkland Conversion To Arable                                                              |
| HLT14 | 'Prairie' Fields (Large Enclosures With Extensive Boundary Loss)                           |
| HLT15 | Variable Size, Semi-Regular Fields With Straight Boundaries (Parliamentary Enclosure Type) |
| HLT16 | Fields Predominantly Bounded By Tracks, Roads, Other Rights Of Way                         |
| HLT17 | Regular Form With Wavy Boundaries (Late Medieval To 17th / 18th Century Enclosure)         |
| HLT19 | Small Rectilinear Fields With Wavy Boundaries                                              |
| HLT20 | Enclosed Heath And Scrub                                                                   |
| HLT21 | Unenclosed Heath And Scrub                                                                 |
| HLT22 | 19th Century Heathland Plantations                                                         |
| HLT23 | Nurseries With Glass Houses                                                                |
| HLT24 | Nurseries Without Glass Houses                                                             |
| HLT25 | Irregular Straight Boundaries                                                              |
| HLT26 | 20Th Century                                                                               |
| HLT27 | Industrial Complexes And Factories                                                         |
| HLT28 | Reservoirs And Water Treatment                                                             |
| HLT29 | Other Pre-1810 Woodland                                                                    |
| HLT30 | Pre 1810 Heathland / Enclosed Woodland                                                     |
| HLT31 | 19th Century And Later Parkland                                                            |
| HLT32 | Treloars College                                                                           |
| HLT33 | 19th Century And Later Parkland And Large Designed Gardens                                 |
| HLT35 | Smaller Designed Gardens                                                                   |
| HLT36 | Medium Regular Fields With Straight Boundaries (Parliamentary Type Enclosure)              |
| HLT37 | Small Regular Fields With Straight Boundaries (Parliamentary Type Enclosure)               |
| HLT38 | Post 1810 Settlement (General)                                                             |
| HLT39 | Scattered Settlement With Paddocks (Post 1810 Extent)                                      |
| HLT40 | Golf Courses                                                                               |
| HLT41 | Major Sports Fields And Complexes                                                          |
| HLT42 | Marinas                                                                                    |
| HLT43 | Motor Racing Tracks & Vehicle Testing Areas                                                |
| HLT44 | Racecourses                                                                                |
| HLT45 | Studs And Horse Paddocks                                                                   |
| HLT46 | Caravan Sites                                                                              |
| HLT47 | Common Edge And Road Side Waste Post-1940                                                  |
| HLT48 | Common Edge/Roadside Waste Settlement (Post-1811 & Pre-1940 Extent)                        |
| HLT49 | Hospital Complexes (i.e. Not Within Settlements)                                           |
| HLT50 | Large Cemeteries (i.e. Not Adjacent To Churches)                                           |
| HLT51 | Post 1811 & Pre-1940 Settlement - Small Scale                                              |