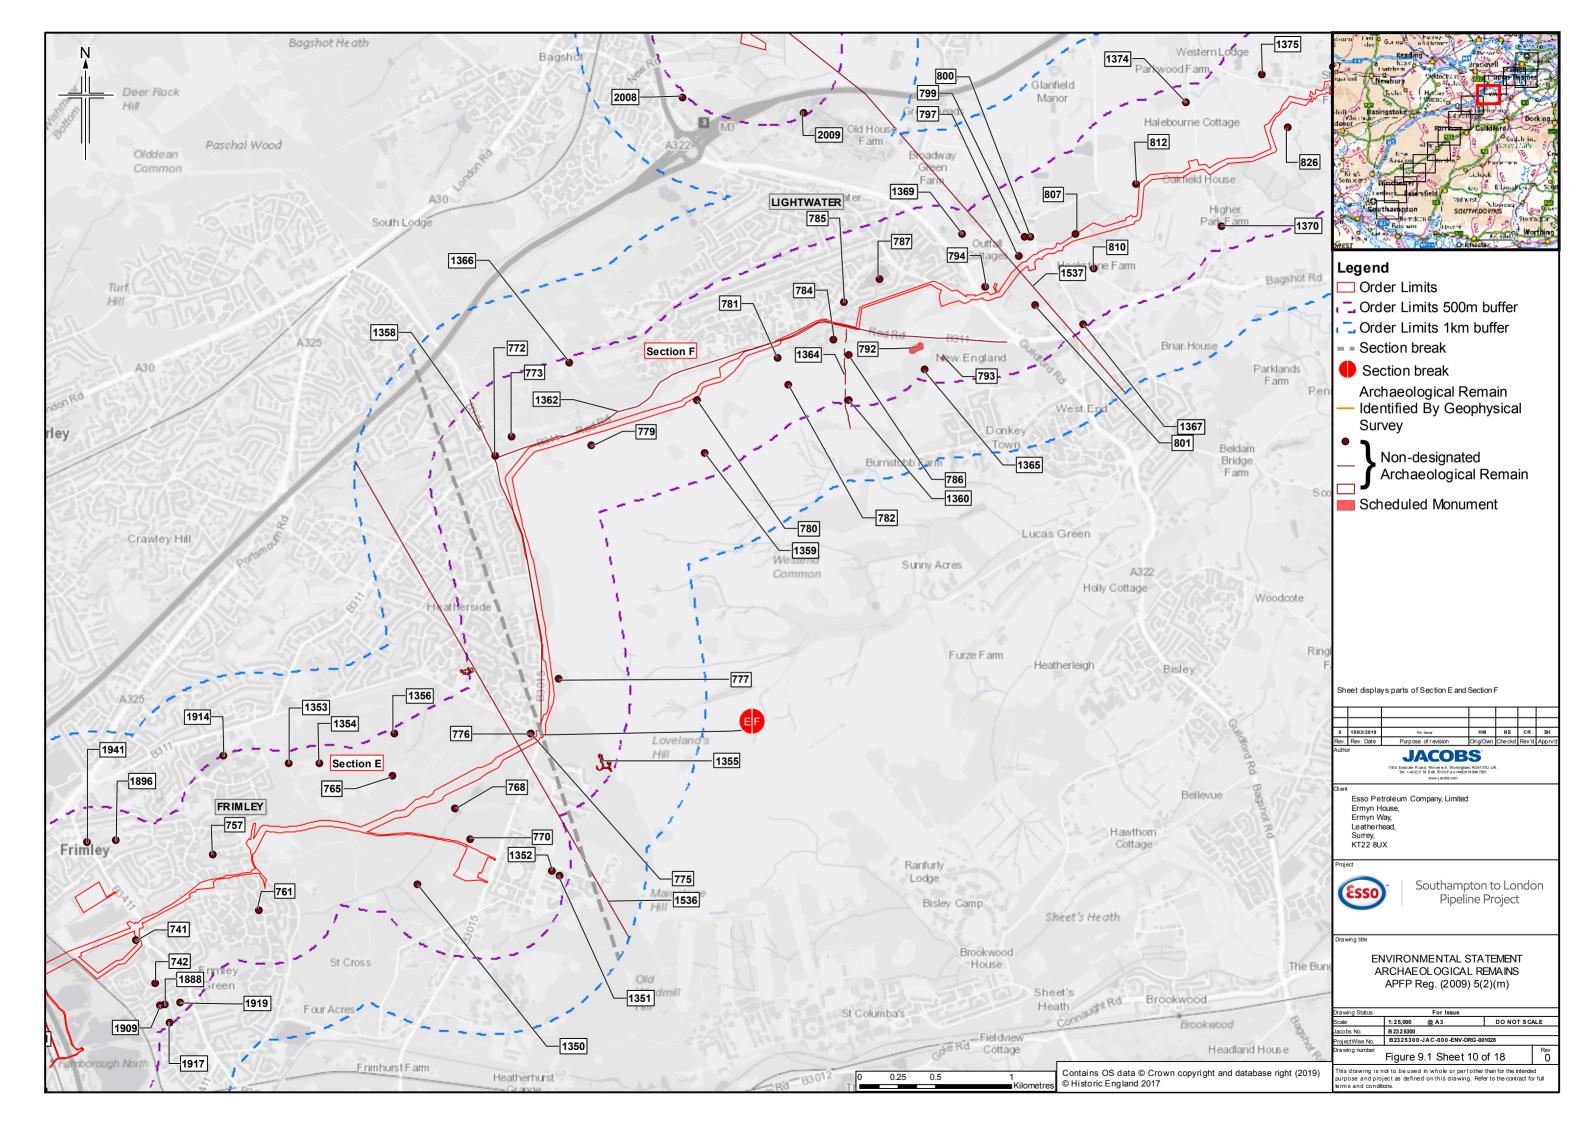

## Contents

Figure 9.1: Archaeological Remains (18 Sheets)

Figure 9.2: Historic Buildings (26 Sheets)

Figure 9.3: Historic Landscapes (15 Sheets)

|       | Name                                                                                       |
|-------|--------------------------------------------------------------------------------------------|
| HLT01 | 19th Century Plantations (General)                                                         |
| HLT02 | 19th Century Wood Pasture                                                                  |
| HLT03 | Large Irregular Assarts With Wavy Or Mixed Boundaries                                      |
| HLT04 | Medium Irregular Assarts And Copses With Wavy Boundaries                                   |
| HLT05 | Regular Assarts With Straight Boundaries                                                   |
| HLT06 | Small Irregular Assarts Intermixed With Woodland                                           |
| HLT08 | Other Commons And Greens                                                                   |
| HLT09 | Wooded Over Commons                                                                        |
| HLT10 | Motorway Junctions                                                                         |
| HLT11 | Active And Disused Gravel Workings                                                         |
| HLT12 | Large Regular Fields With Straight Boundaries (Parliamentary Enclosure Type)               |
| HLT13 | Parkland Conversion To Arable                                                              |
| HLT14 | 'Prairie' Fields (Large Enclosures With Extensive Boundary Loss)                           |
| HLT15 | Variable Size, Semi-Regular Fields With Straight Boundaries (Parliamentary Enclosure Type) |
| HLT16 | Fields Predominantly Bounded By Tracks, Roads, Other Rights Of Way                         |
| HLT17 | Regular Form With Wavy Boundaries (Late Medieval To 17th / 18th Century Enclosure)         |
| HLT19 | Small Rectilinear Fields With Wavy Boundaries                                              |
| HLT20 | Enclosed Heath And Scrub                                                                   |
| HLT21 | Unenclosed Heath And Scrub                                                                 |
| HLT22 | 19th Century Heathland Plantations                                                         |
| HLT23 | Nurseries With Glass Houses                                                                |
| HLT24 | Nurseries Without Glass Houses                                                             |
| HLT25 | Irregular Straight Boundaries                                                              |
| HLT26 | 20Th Century                                                                               |
| HLT27 | Industrial Complexes And Factories                                                         |
| HLT28 | Reservoirs And Water Treatment                                                             |
| HLT29 | Other Pre-1810 Woodland                                                                    |
| HLT30 | Pre 1810 Heathland / Enclosed Woodland                                                     |
| HLT31 | 19th Century And Later Parkland                                                            |
| HLT32 | Treloars College                                                                           |
| HLT33 | 19th Century And Later Parkland And Large Designed Gardens                                 |
| HLT35 | Smaller Designed Gardens                                                                   |
| HLT36 | Medium Regular Fields With Straight Boundaries (Parliamentary Type Enclosure)              |
| HLT37 | Small Regular Fields With Straight Boundaries (Parliamentary Type Enclosure)               |
| HLT38 | Post 1810 Settlement (General)                                                             |
| HLT39 | Scattered Settlement With Paddocks (Post 1810 Extent)                                      |
| HLT40 | Golf Courses                                                                               |
| HLT41 | Major Sports Fields And Complexes                                                          |
| HLT42 | Marinas                                                                                    |
| HLT43 | Motor Racing Tracks & Vehicle Testing Areas                                                |
| HLT44 | Racecourses                                                                                |
| HLT45 | Studs And Horse Paddocks                                                                   |
| HLT46 | Caravan Sites                                                                              |
| HLT47 | Common Edge And Road Side Waste Post-1940                                                  |
| HLT48 | Common Edge/Roadside Waste Settlement (Post-1811 & Pre-1940 Extent)                        |
| HLT49 | Hospital Complexes (i.e. Not Within Settlements)                                           |
| HLT50 | Large Cemeteries (i.e. Not Adjacent To Churches)                                           |
| HLT51 | Post 1811 & Pre-1940 Settlement - Small Scale                                              |