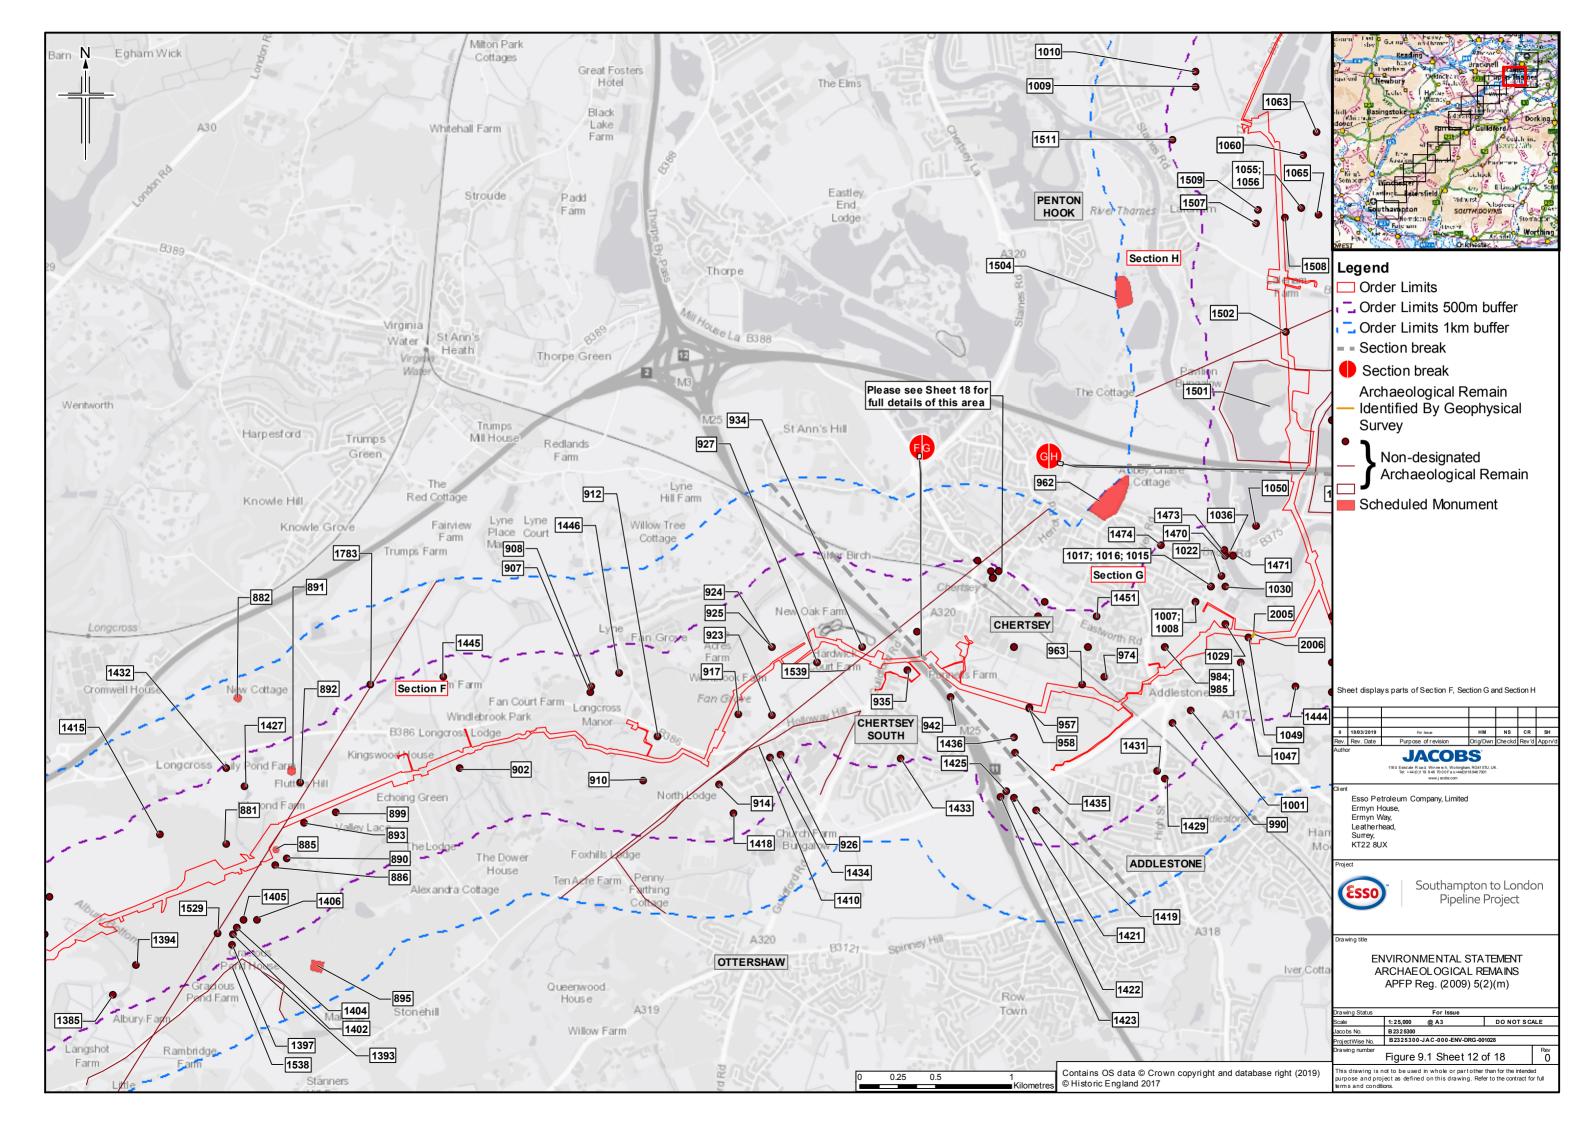

## Contents

Figure 9.1: Archaeological Remains (18 Sheets)

Figure 9.2: Historic Buildings (26 Sheets)

Figure 9.3: Historic Landscapes (15 Sheets)

|       | Name                                                                                       |
|-------|--------------------------------------------------------------------------------------------|
| HLT01 | 19th Century Plantations (General)                                                         |
| HLT02 | 19th Century Wood Pasture                                                                  |
| HLT03 | Large Irregular Assarts With Wavy Or Mixed Boundaries                                      |
| HLT04 | Medium Irregular Assarts And Copses With Wavy Boundaries                                   |
| HLT05 | Regular Assarts With Straight Boundaries                                                   |
| HLT06 | Small Irregular Assarts Intermixed With Woodland                                           |
| HLT08 | Other Commons And Greens                                                                   |
| HLT09 | Wooded Over Commons                                                                        |
| HLT10 | Motorway Junctions                                                                         |
| HLT11 | Active And Disused Gravel Workings                                                         |
| HLT12 | Large Regular Fields With Straight Boundaries (Parliamentary Enclosure Type)               |
| HLT13 | Parkland Conversion To Arable                                                              |
| HLT14 | 'Prairie' Fields (Large Enclosures With Extensive Boundary Loss)                           |
| HLT15 | Variable Size, Semi-Regular Fields With Straight Boundaries (Parliamentary Enclosure Type) |
| HLT16 | Fields Predominantly Bounded By Tracks, Roads, Other Rights Of Way                         |
| HLT17 | Regular Form With Wavy Boundaries (Late Medieval To 17th / 18th Century Enclosure)         |
| HLT19 | Small Rectilinear Fields With Wavy Boundaries                                              |
| HLT20 | Enclosed Heath And Scrub                                                                   |
| HLT21 | Unenclosed Heath And Scrub                                                                 |
| HLT22 | 19th Century Heathland Plantations                                                         |
| HLT23 | Nurseries With Glass Houses                                                                |
| HLT24 | Nurseries Without Glass Houses                                                             |
| HLT25 | Irregular Straight Boundaries                                                              |
| HLT26 | 20Th Century                                                                               |
| HLT27 | Industrial Complexes And Factories                                                         |
| HLT28 | Reservoirs And Water Treatment                                                             |
| HLT29 | Other Pre-1810 Woodland                                                                    |
| HLT30 | Pre 1810 Heathland / Enclosed Woodland                                                     |
| HLT31 | 19th Century And Later Parkland                                                            |
| HLT32 | Treloars College                                                                           |
| HLT33 | 19th Century And Later Parkland And Large Designed Gardens                                 |
| HLT35 | Smaller Designed Gardens                                                                   |
| HLT36 | Medium Regular Fields With Straight Boundaries (Parliamentary Type Enclosure)              |
| HLT37 | Small Regular Fields With Straight Boundaries (Parliamentary Type Enclosure)               |
| HLT38 | Post 1810 Settlement (General)                                                             |
| HLT39 | Scattered Settlement With Paddocks (Post 1810 Extent)                                      |
| HLT40 | Golf Courses                                                                               |
| HLT41 | Major Sports Fields And Complexes                                                          |
| HLT42 | Marinas                                                                                    |
| HLT43 | Motor Racing Tracks & Vehicle Testing Areas                                                |
| HLT44 | Racecourses                                                                                |
| HLT45 | Studs And Horse Paddocks                                                                   |
| HLT46 | Caravan Sites                                                                              |
| HLT47 | Common Edge And Road Side Waste Post-1940                                                  |
| HLT48 | Common Edge/Roadside Waste Settlement (Post-1811 & Pre-1940 Extent)                        |
| HLT49 | Hospital Complexes (i.e. Not Within Settlements)                                           |
| HLT50 | Large Cemeteries (i.e. Not Adjacent To Churches)                                           |
| HLT51 | Post 1811 & Pre-1940 Settlement - Small Scale                                              |