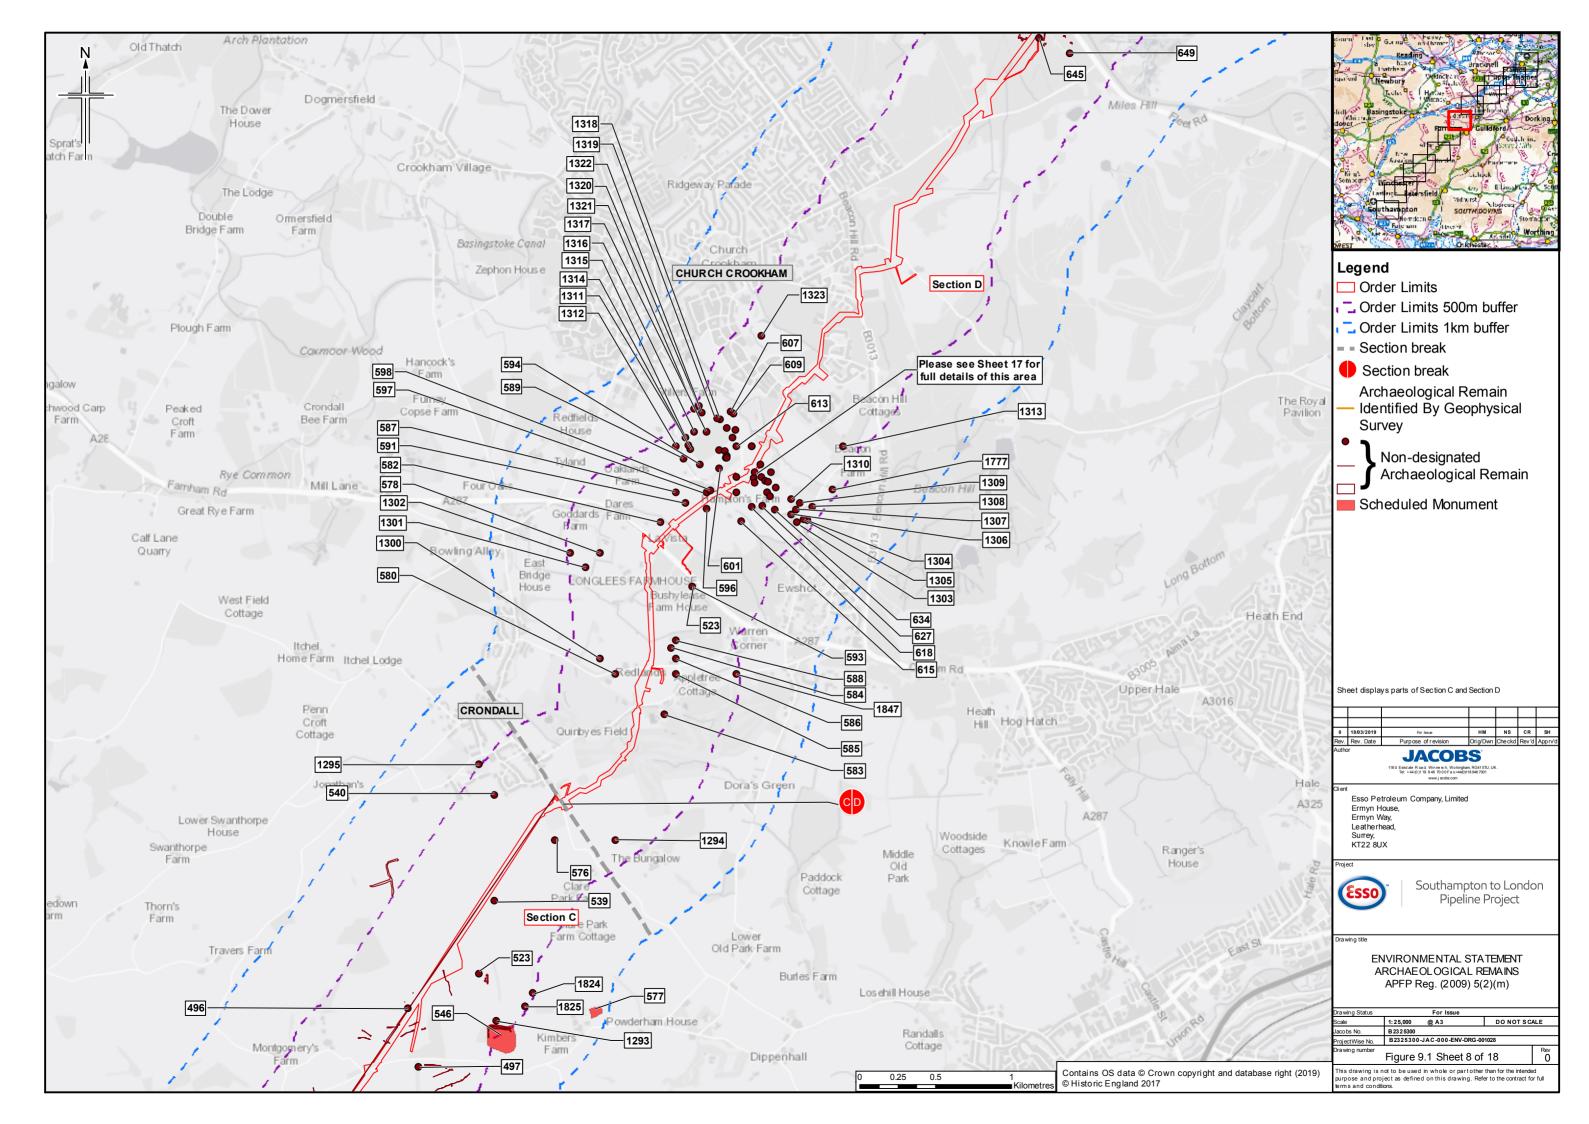

## Contents

Figure 9.1: Archaeological Remains (18 Sheets)

Figure 9.2: Historic Buildings (26 Sheets)

Figure 9.3: Historic Landscapes (15 Sheets)

|       | Name                                                                                       |
|-------|--------------------------------------------------------------------------------------------|
| HLT01 | 19th Century Plantations (General)                                                         |
| HLT02 | 19th Century Wood Pasture                                                                  |
| HLT03 | Large Irregular Assarts With Wavy Or Mixed Boundaries                                      |
| HLT04 | Medium Irregular Assarts And Copses With Wavy Boundaries                                   |
| HLT05 | Regular Assarts With Straight Boundaries                                                   |
| HLT06 | Small Irregular Assarts Intermixed With Woodland                                           |
| HLT08 | Other Commons And Greens                                                                   |
| HLT09 | Wooded Over Commons                                                                        |
| HLT10 | Motorway Junctions                                                                         |
| HLT11 | Active And Disused Gravel Workings                                                         |
| HLT12 | Large Regular Fields With Straight Boundaries (Parliamentary Enclosure Type)               |
| HLT13 | Parkland Conversion To Arable                                                              |
| HLT14 | 'Prairie' Fields (Large Enclosures With Extensive Boundary Loss)                           |
| HLT15 | Variable Size, Semi-Regular Fields With Straight Boundaries (Parliamentary Enclosure Type) |
| HLT16 | Fields Predominantly Bounded By Tracks, Roads, Other Rights Of Way                         |
| HLT17 | Regular Form With Wavy Boundaries (Late Medieval To 17th / 18th Century Enclosure)         |
| HLT19 | Small Rectilinear Fields With Wavy Boundaries                                              |
| HLT20 | Enclosed Heath And Scrub                                                                   |
| HLT21 | Unenclosed Heath And Scrub                                                                 |
| HLT22 | 19th Century Heathland Plantations                                                         |
| HLT23 | Nurseries With Glass Houses                                                                |
| HLT24 | Nurseries Without Glass Houses                                                             |
| HLT25 | Irregular Straight Boundaries                                                              |
| HLT26 | 20Th Century                                                                               |
| HLT27 | Industrial Complexes And Factories                                                         |
| HLT28 | Reservoirs And Water Treatment                                                             |
| HLT29 | Other Pre-1810 Woodland                                                                    |
| HLT30 | Pre 1810 Heathland / Enclosed Woodland                                                     |
| HLT31 | 19th Century And Later Parkland                                                            |
| HLT32 | Treloars College                                                                           |
| HLT33 | 19th Century And Later Parkland And Large Designed Gardens                                 |
| HLT35 | Smaller Designed Gardens                                                                   |
| HLT36 | Medium Regular Fields With Straight Boundaries (Parliamentary Type Enclosure)              |
| HLT37 | Small Regular Fields With Straight Boundaries (Parliamentary Type Enclosure)               |
| HLT38 | Post 1810 Settlement (General)                                                             |
| HLT39 | Scattered Settlement With Paddocks (Post 1810 Extent)                                      |
| HLT40 | Golf Courses                                                                               |
| HLT41 | Major Sports Fields And Complexes                                                          |
| HLT42 | Marinas                                                                                    |
| HLT43 | Motor Racing Tracks & Vehicle Testing Areas                                                |
| HLT44 | Racecourses                                                                                |
| HLT45 | Studs And Horse Paddocks                                                                   |
| HLT46 | Caravan Sites                                                                              |
| HLT47 | Common Edge And Road Side Waste Post-1940                                                  |
| HLT48 | Common Edge/Roadside Waste Settlement (Post-1811 & Pre-1940 Extent)                        |
| HLT49 | Hospital Complexes (i.e. Not Within Settlements)                                           |
| HLT50 | Large Cemeteries (i.e. Not Adjacent To Churches)                                           |
| HLT51 | Post 1811 & Pre-1940 Settlement - Small Scale                                              |