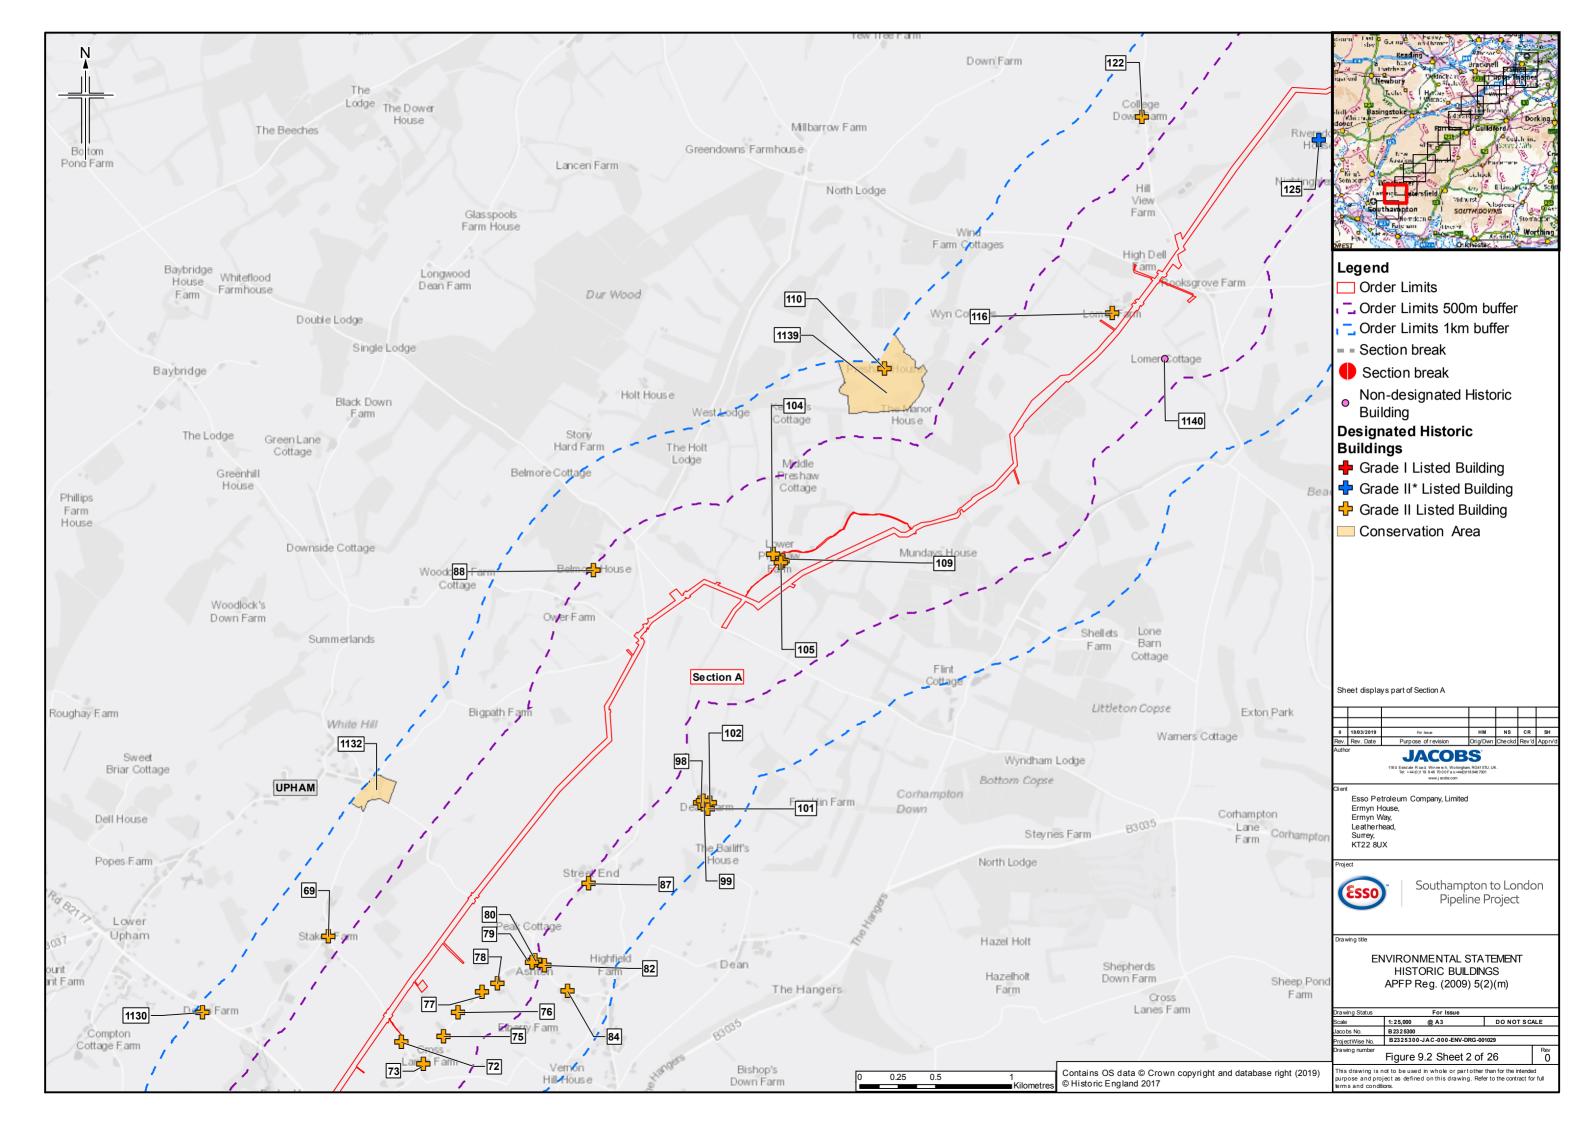

## Contents

Figure 9.1: Archaeological Remains (18 Sheets)

Figure 9.2: Historic Buildings (26 Sheets)

Figure 9.3: Historic Landscapes (15 Sheets)

|       | Name                                                                                       |
|-------|--------------------------------------------------------------------------------------------|
| HLT01 | 19th Century Plantations (General)                                                         |
| HLT02 | 19th Century Wood Pasture                                                                  |
| HLT03 | Large Irregular Assarts With Wavy Or Mixed Boundaries                                      |
| HLT04 | Medium Irregular Assarts And Copses With Wavy Boundaries                                   |
| HLT05 | Regular Assarts With Straight Boundaries                                                   |
| HLT06 | Small Irregular Assarts Intermixed With Woodland                                           |
| HLT08 | Other Commons And Greens                                                                   |
| HLT09 | Wooded Over Commons                                                                        |
| HLT10 | Motorway Junctions                                                                         |
| HLT11 | Active And Disused Gravel Workings                                                         |
| HLT12 | Large Regular Fields With Straight Boundaries (Parliamentary Enclosure Type)               |
| HLT13 | Parkland Conversion To Arable                                                              |
| HLT14 | 'Prairie' Fields (Large Enclosures With Extensive Boundary Loss)                           |
| HLT15 | Variable Size, Semi-Regular Fields With Straight Boundaries (Parliamentary Enclosure Type) |
| HLT16 | Fields Predominantly Bounded By Tracks, Roads, Other Rights Of Way                         |
| HLT17 | Regular Form With Wavy Boundaries (Late Medieval To 17th / 18th Century Enclosure)         |
| HLT19 | Small Rectilinear Fields With Wavy Boundaries                                              |
| HLT20 | Enclosed Heath And Scrub                                                                   |
| HLT21 | Unenclosed Heath And Scrub                                                                 |
| HLT22 | 19th Century Heathland Plantations                                                         |
| HLT23 | Nurseries With Glass Houses                                                                |
| HLT24 | Nurseries Without Glass Houses                                                             |
| HLT25 | Irregular Straight Boundaries                                                              |
| HLT26 | 20Th Century                                                                               |
| HLT27 | Industrial Complexes And Factories                                                         |
| HLT28 | Reservoirs And Water Treatment                                                             |
| HLT29 | Other Pre-1810 Woodland                                                                    |
| HLT30 | Pre 1810 Heathland / Enclosed Woodland                                                     |
| HLT31 | 19th Century And Later Parkland                                                            |
| HLT32 | Treloars College                                                                           |
| HLT33 | 19th Century And Later Parkland And Large Designed Gardens                                 |
| HLT35 | Smaller Designed Gardens                                                                   |
| HLT36 | Medium Regular Fields With Straight Boundaries (Parliamentary Type Enclosure)              |
| HLT37 | Small Regular Fields With Straight Boundaries (Parliamentary Type Enclosure)               |
| HLT38 | Post 1810 Settlement (General)                                                             |
| HLT39 | Scattered Settlement With Paddocks (Post 1810 Extent)                                      |
| HLT40 | Golf Courses                                                                               |
| HLT41 | Major Sports Fields And Complexes                                                          |
| HLT42 | Marinas                                                                                    |
| HLT43 | Motor Racing Tracks & Vehicle Testing Areas                                                |
| HLT44 | Racecourses                                                                                |
| HLT45 | Studs And Horse Paddocks                                                                   |
| HLT46 | Caravan Sites                                                                              |
| HLT47 | Common Edge And Road Side Waste Post-1940                                                  |
| HLT48 | Common Edge/Roadside Waste Settlement (Post-1811 & Pre-1940 Extent)                        |
| HLT49 | Hospital Complexes (i.e. Not Within Settlements)                                           |
| HLT50 | Large Cemeteries (i.e. Not Adjacent To Churches)                                           |
| HLT51 | Post 1811 & Pre-1940 Settlement - Small Scale                                              |