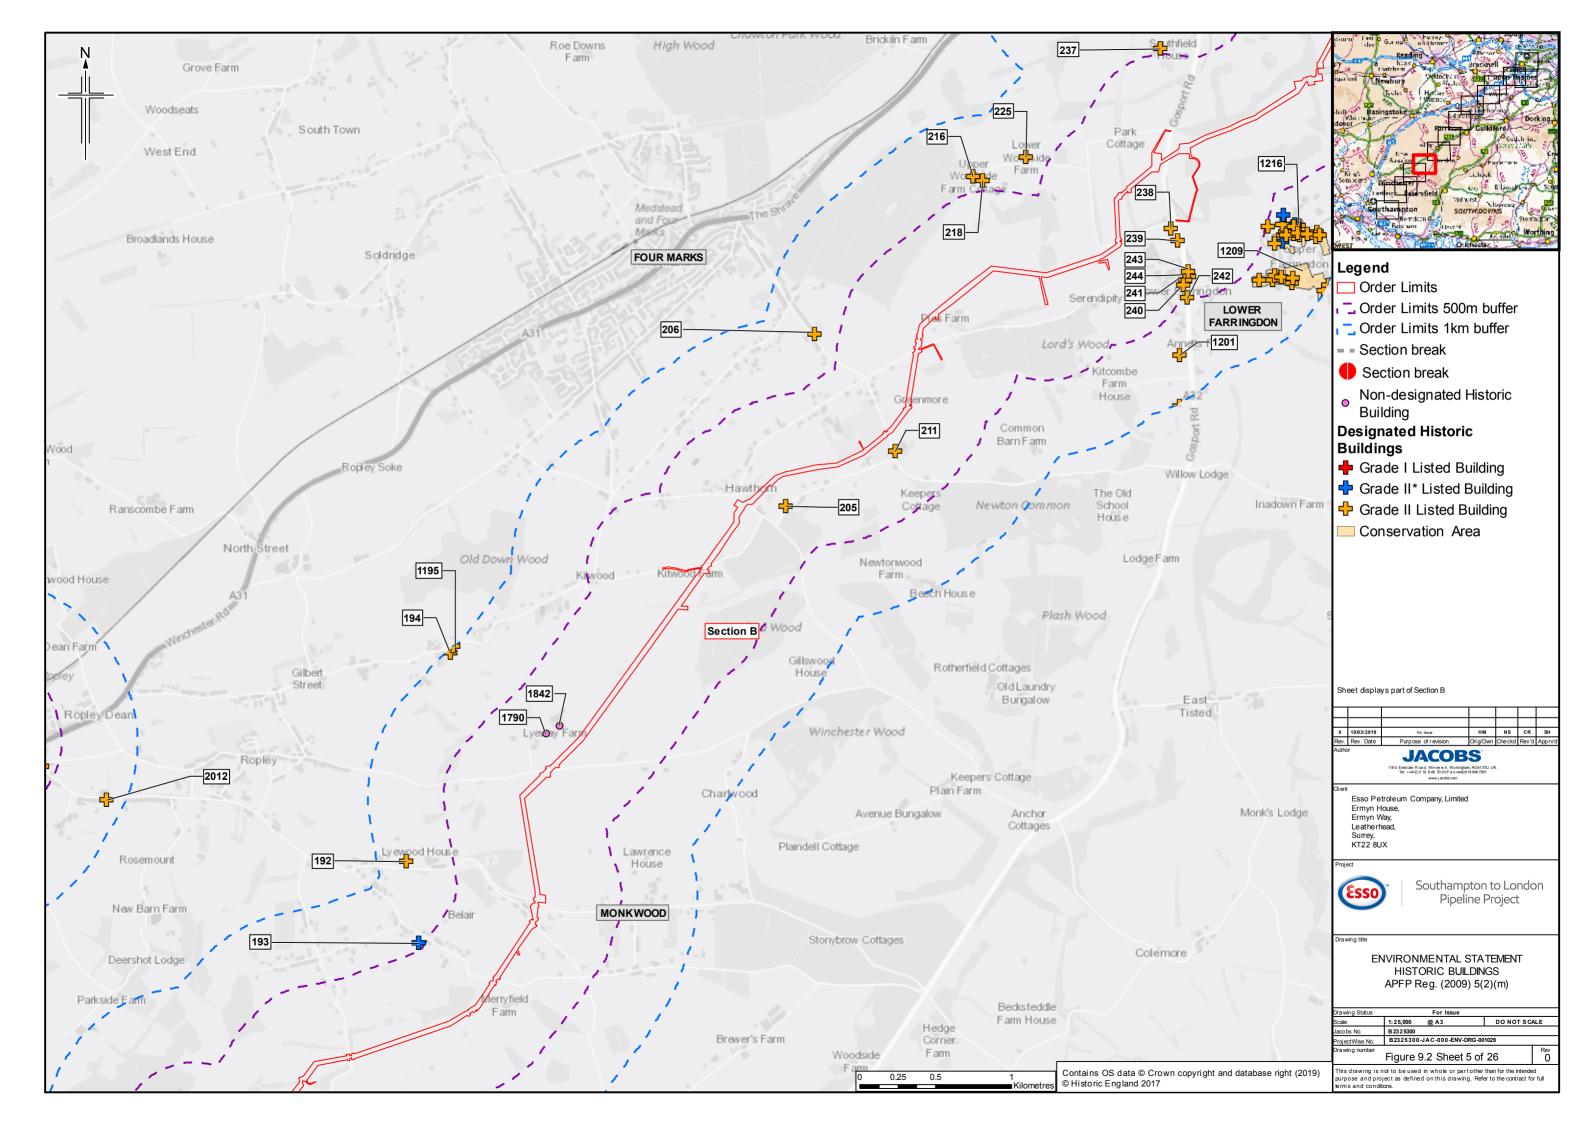

## Contents

Figure 9.1: Archaeological Remains (18 Sheets)

Figure 9.2: Historic Buildings (26 Sheets)

Figure 9.3: Historic Landscapes (15 Sheets)

|       | Name                                                                                       |
|-------|--------------------------------------------------------------------------------------------|
| HLT01 | 19th Century Plantations (General)                                                         |
| HLT02 | 19th Century Wood Pasture                                                                  |
| HLT03 | Large Irregular Assarts With Wavy Or Mixed Boundaries                                      |
| HLT04 | Medium Irregular Assarts And Copses With Wavy Boundaries                                   |
| HLT05 | Regular Assarts With Straight Boundaries                                                   |
| HLT06 | Small Irregular Assarts Intermixed With Woodland                                           |
| HLT08 | Other Commons And Greens                                                                   |
| HLT09 | Wooded Over Commons                                                                        |
| HLT10 | Motorway Junctions                                                                         |
| HLT11 | Active And Disused Gravel Workings                                                         |
| HLT12 | Large Regular Fields With Straight Boundaries (Parliamentary Enclosure Type)               |
| HLT13 | Parkland Conversion To Arable                                                              |
| HLT14 | 'Prairie' Fields (Large Enclosures With Extensive Boundary Loss)                           |
| HLT15 | Variable Size, Semi-Regular Fields With Straight Boundaries (Parliamentary Enclosure Type) |
| HLT16 | Fields Predominantly Bounded By Tracks, Roads, Other Rights Of Way                         |
| HLT17 | Regular Form With Wavy Boundaries (Late Medieval To 17th / 18th Century Enclosure)         |
| HLT19 | Small Rectilinear Fields With Wavy Boundaries                                              |
| HLT20 | Enclosed Heath And Scrub                                                                   |
| HLT21 | Unenclosed Heath And Scrub                                                                 |
| HLT22 | 19th Century Heathland Plantations                                                         |
| HLT23 | Nurseries With Glass Houses                                                                |
| HLT24 | Nurseries Without Glass Houses                                                             |
| HLT25 | Irregular Straight Boundaries                                                              |
| HLT26 | 20Th Century                                                                               |
| HLT27 | Industrial Complexes And Factories                                                         |
| HLT28 | Reservoirs And Water Treatment                                                             |
| HLT29 | Other Pre-1810 Woodland                                                                    |
| HLT30 | Pre 1810 Heathland / Enclosed Woodland                                                     |
| HLT31 | 19th Century And Later Parkland                                                            |
| HLT32 | Treloars College                                                                           |
| HLT33 | 19th Century And Later Parkland And Large Designed Gardens                                 |
| HLT35 | Smaller Designed Gardens                                                                   |
| HLT36 | Medium Regular Fields With Straight Boundaries (Parliamentary Type Enclosure)              |
| HLT37 | Small Regular Fields With Straight Boundaries (Parliamentary Type Enclosure)               |
| HLT38 | Post 1810 Settlement (General)                                                             |
| HLT39 | Scattered Settlement With Paddocks (Post 1810 Extent)                                      |
| HLT40 | Golf Courses                                                                               |
| HLT41 | Major Sports Fields And Complexes                                                          |
| HLT42 | Marinas                                                                                    |
| HLT43 | Motor Racing Tracks & Vehicle Testing Areas                                                |
| HLT44 | Racecourses                                                                                |
| HLT45 | Studs And Horse Paddocks                                                                   |
| HLT46 | Caravan Sites                                                                              |
| HLT47 | Common Edge And Road Side Waste Post-1940                                                  |
| HLT48 | Common Edge/Roadside Waste Settlement (Post-1811 & Pre-1940 Extent)                        |
| HLT49 | Hospital Complexes (i.e. Not Within Settlements)                                           |
| HLT50 | Large Cemeteries (i.e. Not Adjacent To Churches)                                           |
| HLT51 | Post 1811 & Pre-1940 Settlement - Small Scale                                              |