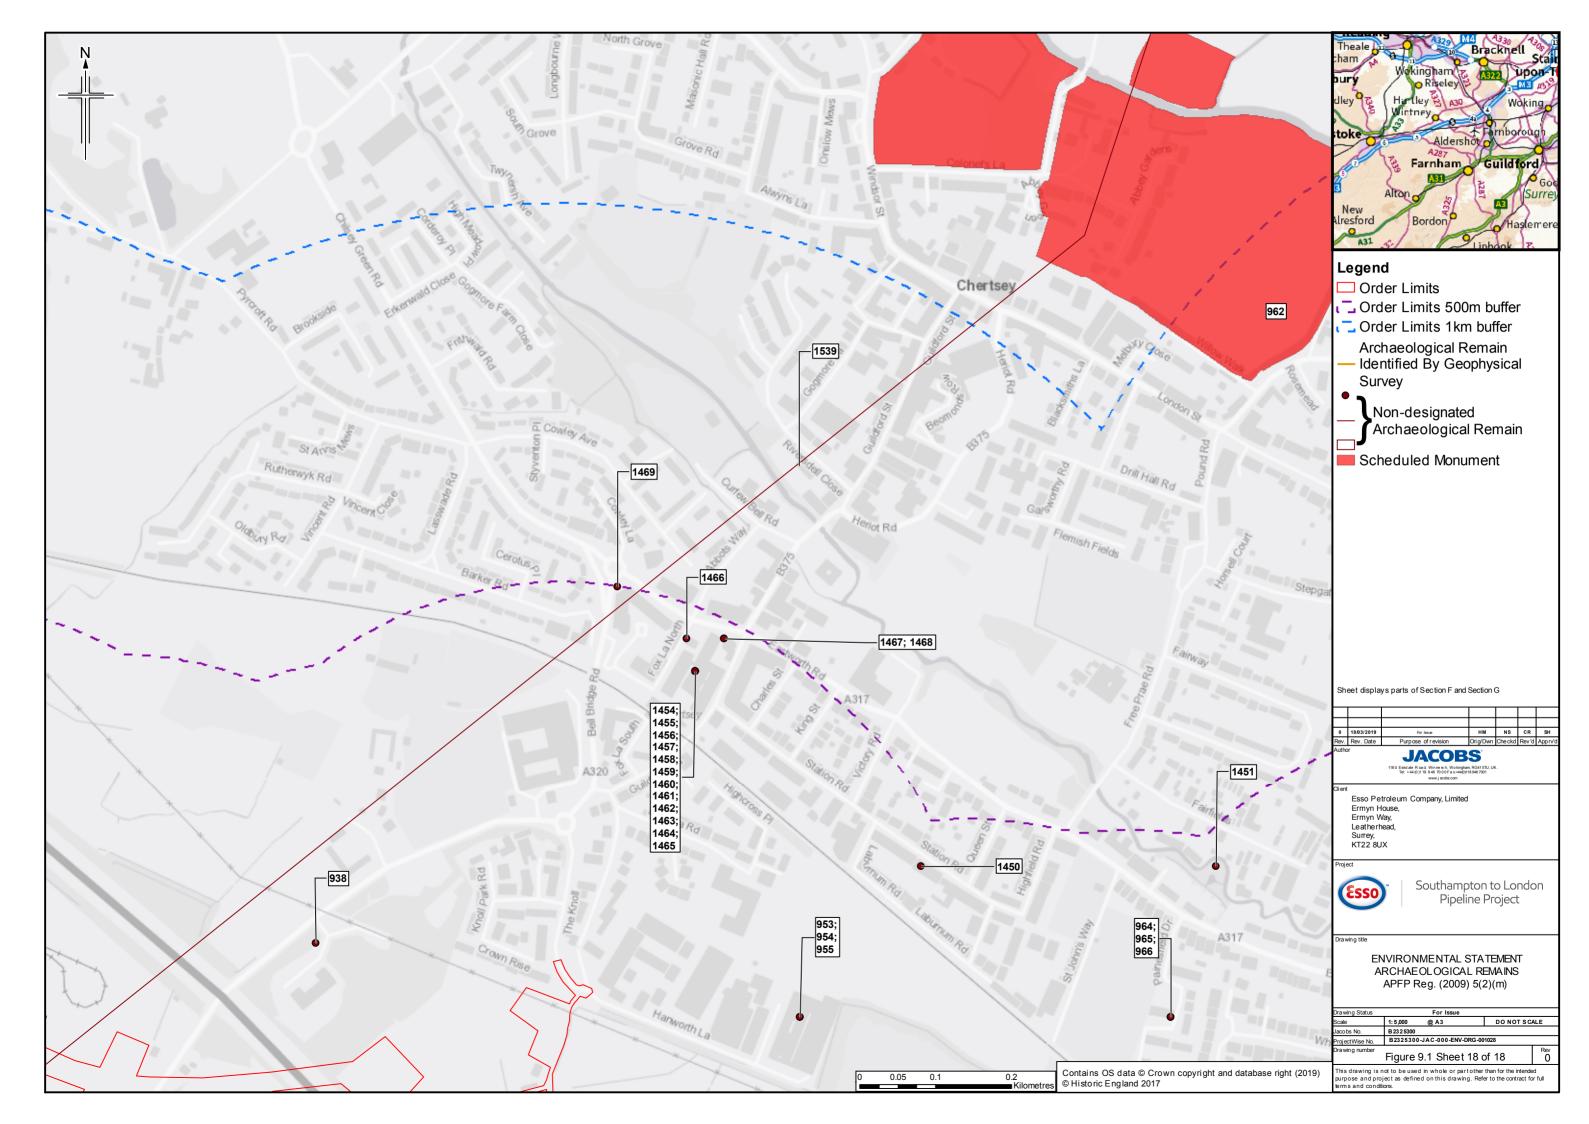

## Contents

Figure 9.1: Archaeological Remains (18 Sheets)

Figure 9.2: Historic Buildings (26 Sheets)

Figure 9.3: Historic Landscapes (15 Sheets)

|       | Name                                                                                       |
|-------|--------------------------------------------------------------------------------------------|
| HLT01 | 19th Century Plantations (General)                                                         |
| HLT02 | 19th Century Wood Pasture                                                                  |
| HLT03 | Large Irregular Assarts With Wavy Or Mixed Boundaries                                      |
| HLT04 | Medium Irregular Assarts And Copses With Wavy Boundaries                                   |
| HLT05 | Regular Assarts With Straight Boundaries                                                   |
| HLT06 | Small Irregular Assarts Intermixed With Woodland                                           |
| HLT08 | Other Commons And Greens                                                                   |
| HLT09 | Wooded Over Commons                                                                        |
| HLT10 | Motorway Junctions                                                                         |
| HLT11 | Active And Disused Gravel Workings                                                         |
| HLT12 | Large Regular Fields With Straight Boundaries (Parliamentary Enclosure Type)               |
| HLT13 | Parkland Conversion To Arable                                                              |
| HLT14 | 'Prairie' Fields (Large Enclosures With Extensive Boundary Loss)                           |
| HLT15 | Variable Size, Semi-Regular Fields With Straight Boundaries (Parliamentary Enclosure Type) |
| HLT16 | Fields Predominantly Bounded By Tracks, Roads, Other Rights Of Way                         |
| HLT17 | Regular Form With Wavy Boundaries (Late Medieval To 17th / 18th Century Enclosure)         |
| HLT19 | Small Rectilinear Fields With Wavy Boundaries                                              |
| HLT20 | Enclosed Heath And Scrub                                                                   |
| HLT21 | Unenclosed Heath And Scrub                                                                 |
| HLT22 | 19th Century Heathland Plantations                                                         |
| HLT23 | Nurseries With Glass Houses                                                                |
| HLT24 | Nurseries Without Glass Houses                                                             |
| HLT25 | Irregular Straight Boundaries                                                              |
| HLT26 | 20Th Century                                                                               |
| HLT27 | Industrial Complexes And Factories                                                         |
| HLT28 | Reservoirs And Water Treatment                                                             |
| HLT29 | Other Pre-1810 Woodland                                                                    |
| HLT30 | Pre 1810 Heathland / Enclosed Woodland                                                     |
| HLT31 | 19th Century And Later Parkland                                                            |
| HLT32 | Treloars College                                                                           |
| HLT33 | 19th Century And Later Parkland And Large Designed Gardens                                 |
| HLT35 | Smaller Designed Gardens                                                                   |
| HLT36 | Medium Regular Fields With Straight Boundaries (Parliamentary Type Enclosure)              |
| HLT37 | Small Regular Fields With Straight Boundaries (Parliamentary Type Enclosure)               |
| HLT38 | Post 1810 Settlement (General)                                                             |
| HLT39 | Scattered Settlement With Paddocks (Post 1810 Extent)                                      |
| HLT40 | Golf Courses                                                                               |
| HLT41 | Major Sports Fields And Complexes                                                          |
| HLT42 | Marinas                                                                                    |
| HLT43 | Motor Racing Tracks & Vehicle Testing Areas                                                |
| HLT44 | Racecourses                                                                                |
| HLT45 | Studs And Horse Paddocks                                                                   |
| HLT46 | Caravan Sites                                                                              |
| HLT47 | Common Edge And Road Side Waste Post-1940                                                  |
| HLT48 | Common Edge/Roadside Waste Settlement (Post-1811 & Pre-1940 Extent)                        |
| HLT49 | Hospital Complexes (i.e. Not Within Settlements)                                           |
| HLT50 | Large Cemeteries (i.e. Not Adjacent To Churches)                                           |
| HLT51 | Post 1811 & Pre-1940 Settlement - Small Scale                                              |