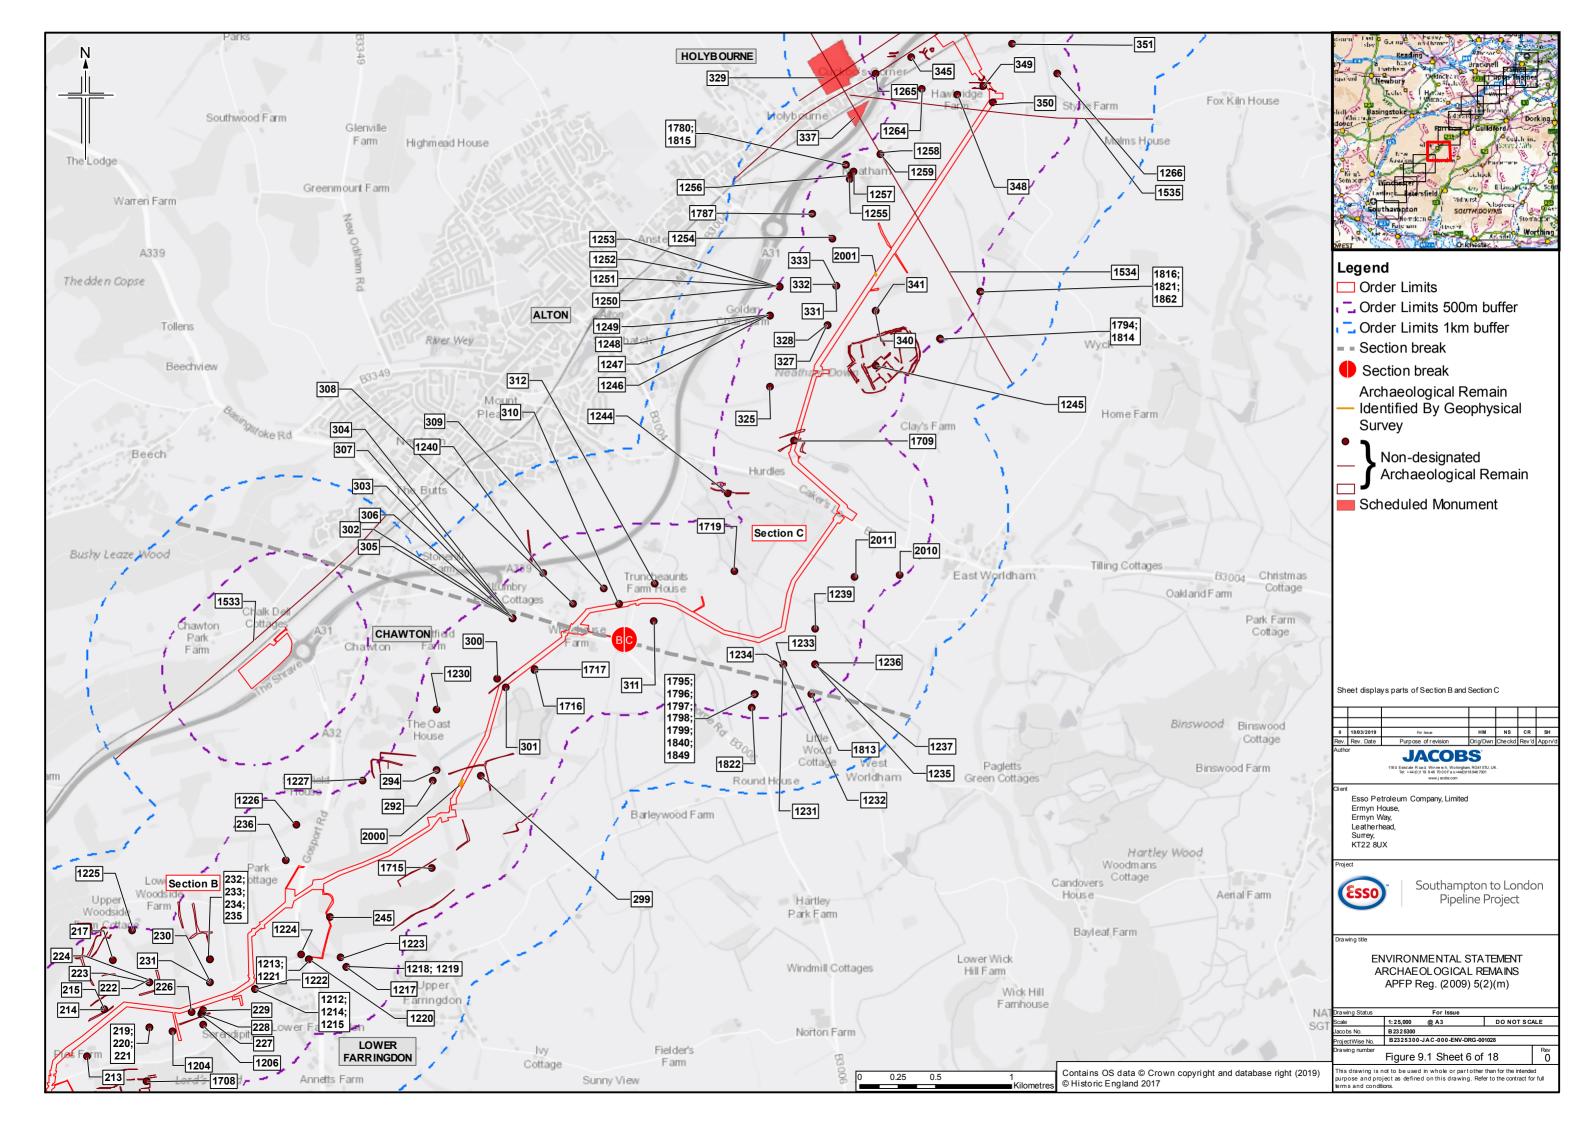

## Contents

Figure 9.1: Archaeological Remains (18 Sheets)

Figure 9.2: Historic Buildings (26 Sheets)

Figure 9.3: Historic Landscapes (15 Sheets)

|       | Name                                                                                       |
|-------|--------------------------------------------------------------------------------------------|
| HLT01 | 19th Century Plantations (General)                                                         |
| HLT02 | 19th Century Wood Pasture                                                                  |
| HLT03 | Large Irregular Assarts With Wavy Or Mixed Boundaries                                      |
| HLT04 | Medium Irregular Assarts And Copses With Wavy Boundaries                                   |
| HLT05 | Regular Assarts With Straight Boundaries                                                   |
| HLT06 | Small Irregular Assarts Intermixed With Woodland                                           |
| HLT08 | Other Commons And Greens                                                                   |
| HLT09 | Wooded Over Commons                                                                        |
| HLT10 | Motorway Junctions                                                                         |
| HLT11 | Active And Disused Gravel Workings                                                         |
| HLT12 | Large Regular Fields With Straight Boundaries (Parliamentary Enclosure Type)               |
| HLT13 | Parkland Conversion To Arable                                                              |
| HLT14 | 'Prairie' Fields (Large Enclosures With Extensive Boundary Loss)                           |
| HLT15 | Variable Size, Semi-Regular Fields With Straight Boundaries (Parliamentary Enclosure Type) |
| HLT16 | Fields Predominantly Bounded By Tracks, Roads, Other Rights Of Way                         |
| HLT17 | Regular Form With Wavy Boundaries (Late Medieval To 17th / 18th Century Enclosure)         |
| HLT19 | Small Rectilinear Fields With Wavy Boundaries                                              |
| HLT20 | Enclosed Heath And Scrub                                                                   |
| HLT21 | Unenclosed Heath And Scrub                                                                 |
| HLT22 | 19th Century Heathland Plantations                                                         |
| HLT23 | Nurseries With Glass Houses                                                                |
| HLT24 | Nurseries Without Glass Houses                                                             |
| HLT25 | Irregular Straight Boundaries                                                              |
| HLT26 | 20Th Century                                                                               |
| HLT27 | Industrial Complexes And Factories                                                         |
| HLT28 | Reservoirs And Water Treatment                                                             |
| HLT29 | Other Pre-1810 Woodland                                                                    |
| HLT30 | Pre 1810 Heathland / Enclosed Woodland                                                     |
| HLT31 | 19th Century And Later Parkland                                                            |
| HLT32 | Treloars College                                                                           |
| HLT33 | 19th Century And Later Parkland And Large Designed Gardens                                 |
| HLT35 | Smaller Designed Gardens                                                                   |
| HLT36 | Medium Regular Fields With Straight Boundaries (Parliamentary Type Enclosure)              |
| HLT37 | Small Regular Fields With Straight Boundaries (Parliamentary Type Enclosure)               |
| HLT38 | Post 1810 Settlement (General)                                                             |
| HLT39 | Scattered Settlement With Paddocks (Post 1810 Extent)                                      |
| HLT40 | Golf Courses                                                                               |
| HLT41 | Major Sports Fields And Complexes                                                          |
| HLT42 | Marinas                                                                                    |
| HLT43 | Motor Racing Tracks & Vehicle Testing Areas                                                |
| HLT44 | Racecourses                                                                                |
| HLT45 | Studs And Horse Paddocks                                                                   |
| HLT46 | Caravan Sites                                                                              |
| HLT47 | Common Edge And Road Side Waste Post-1940                                                  |
| HLT48 | Common Edge/Roadside Waste Settlement (Post-1811 & Pre-1940 Extent)                        |
| HLT49 | Hospital Complexes (i.e. Not Within Settlements)                                           |
| HLT50 | Large Cemeteries (i.e. Not Adjacent To Churches)                                           |
| HLT51 | Post 1811 & Pre-1940 Settlement - Small Scale                                              |