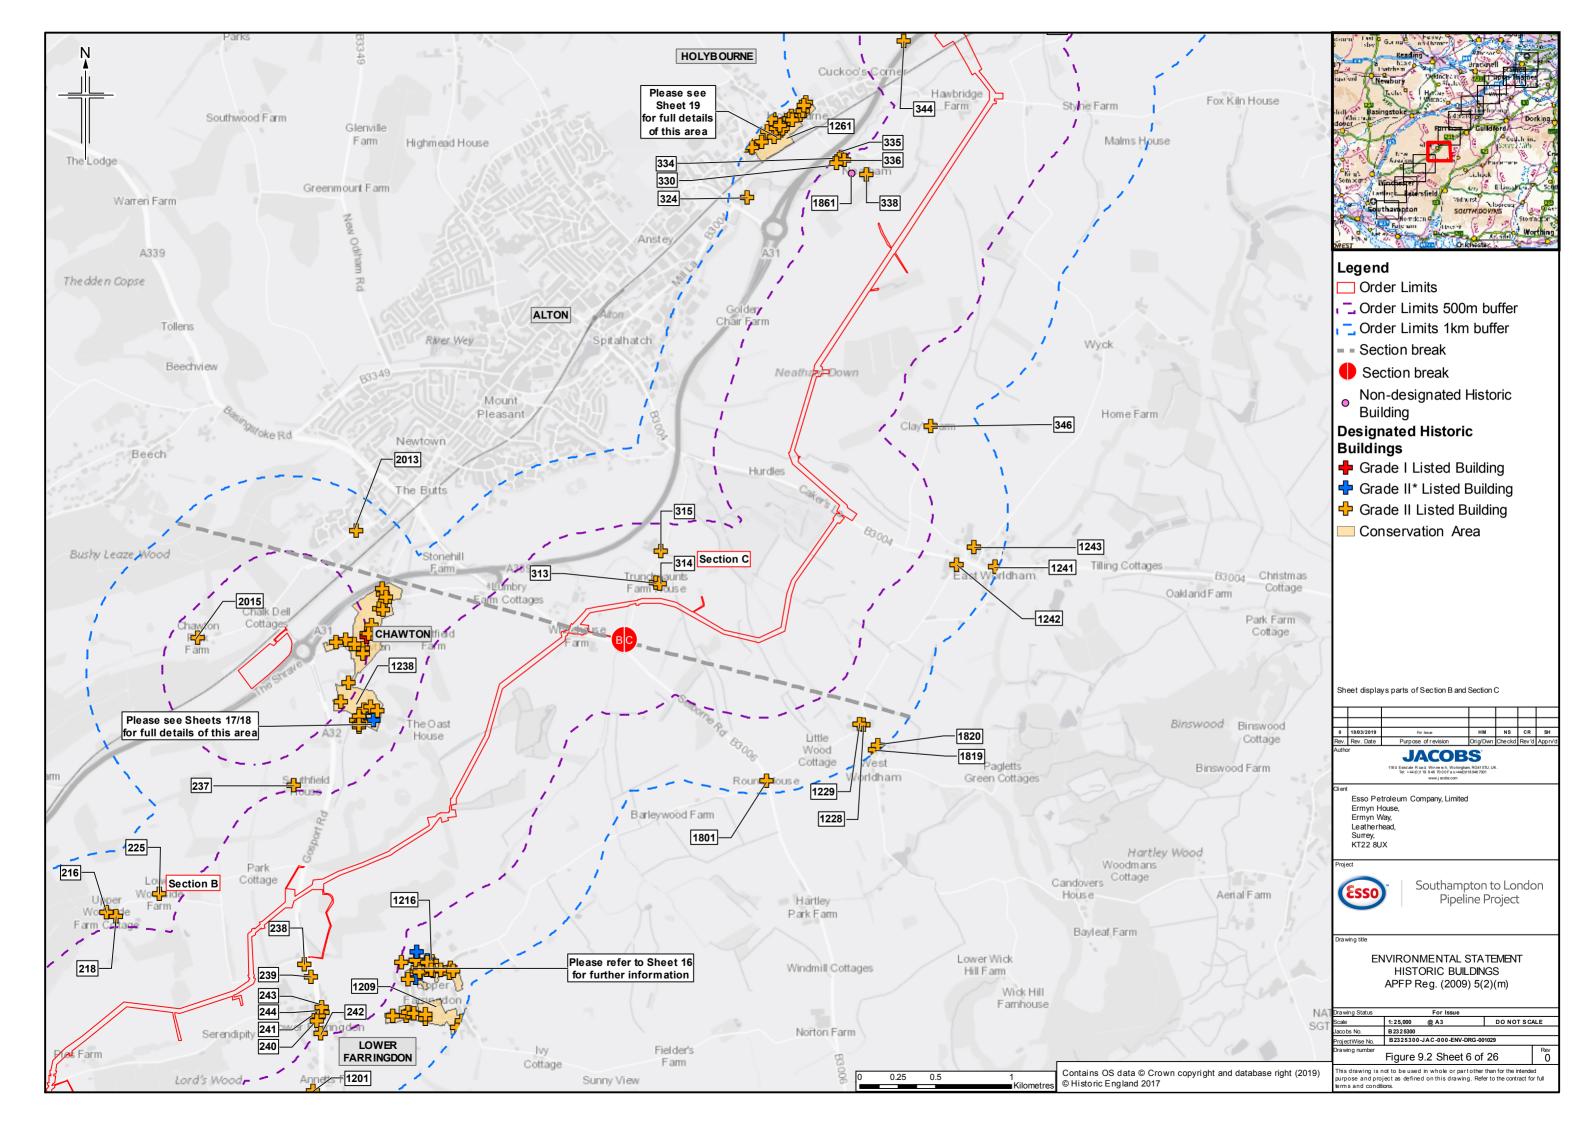

## Contents

Figure 9.1: Archaeological Remains (18 Sheets)

Figure 9.2: Historic Buildings (26 Sheets)

Figure 9.3: Historic Landscapes (15 Sheets)

|       | Name                                                                                       |
|-------|--------------------------------------------------------------------------------------------|
| HLT01 | 19th Century Plantations (General)                                                         |
| HLT02 | 19th Century Wood Pasture                                                                  |
| HLT03 | Large Irregular Assarts With Wavy Or Mixed Boundaries                                      |
| HLT04 | Medium Irregular Assarts And Copses With Wavy Boundaries                                   |
| HLT05 | Regular Assarts With Straight Boundaries                                                   |
| HLT06 | Small Irregular Assarts Intermixed With Woodland                                           |
| HLT08 | Other Commons And Greens                                                                   |
| HLT09 | Wooded Over Commons                                                                        |
| HLT10 | Motorway Junctions                                                                         |
| HLT11 | Active And Disused Gravel Workings                                                         |
| HLT12 | Large Regular Fields With Straight Boundaries (Parliamentary Enclosure Type)               |
| HLT13 | Parkland Conversion To Arable                                                              |
| HLT14 | 'Prairie' Fields (Large Enclosures With Extensive Boundary Loss)                           |
| HLT15 | Variable Size, Semi-Regular Fields With Straight Boundaries (Parliamentary Enclosure Type) |
| HLT16 | Fields Predominantly Bounded By Tracks, Roads, Other Rights Of Way                         |
| HLT17 | Regular Form With Wavy Boundaries (Late Medieval To 17th / 18th Century Enclosure)         |
| HLT19 | Small Rectilinear Fields With Wavy Boundaries                                              |
| HLT20 | Enclosed Heath And Scrub                                                                   |
| HLT21 | Unenclosed Heath And Scrub                                                                 |
| HLT22 | 19th Century Heathland Plantations                                                         |
| HLT23 | Nurseries With Glass Houses                                                                |
| HLT24 | Nurseries Without Glass Houses                                                             |
| HLT25 | Irregular Straight Boundaries                                                              |
| HLT26 | 20Th Century                                                                               |
| HLT27 | Industrial Complexes And Factories                                                         |
| HLT28 | Reservoirs And Water Treatment                                                             |
| HLT29 | Other Pre-1810 Woodland                                                                    |
| HLT30 | Pre 1810 Heathland / Enclosed Woodland                                                     |
| HLT31 | 19th Century And Later Parkland                                                            |
| HLT32 | Treloars College                                                                           |
| HLT33 | 19th Century And Later Parkland And Large Designed Gardens                                 |
| HLT35 | Smaller Designed Gardens                                                                   |
| HLT36 | Medium Regular Fields With Straight Boundaries (Parliamentary Type Enclosure)              |
| HLT37 | Small Regular Fields With Straight Boundaries (Parliamentary Type Enclosure)               |
| HLT38 | Post 1810 Settlement (General)                                                             |
| HLT39 | Scattered Settlement With Paddocks (Post 1810 Extent)                                      |
| HLT40 | Golf Courses                                                                               |
| HLT41 | Major Sports Fields And Complexes                                                          |
| HLT42 | Marinas                                                                                    |
| HLT43 | Motor Racing Tracks & Vehicle Testing Areas                                                |
| HLT44 | Racecourses                                                                                |
| HLT45 | Studs And Horse Paddocks                                                                   |
| HLT46 | Caravan Sites                                                                              |
| HLT47 | Common Edge And Road Side Waste Post-1940                                                  |
| HLT48 | Common Edge/Roadside Waste Settlement (Post-1811 & Pre-1940 Extent)                        |
| HLT49 | Hospital Complexes (i.e. Not Within Settlements)                                           |
| HLT50 | Large Cemeteries (i.e. Not Adjacent To Churches)                                           |
| HLT51 | Post 1811 & Pre-1940 Settlement - Small Scale                                              |