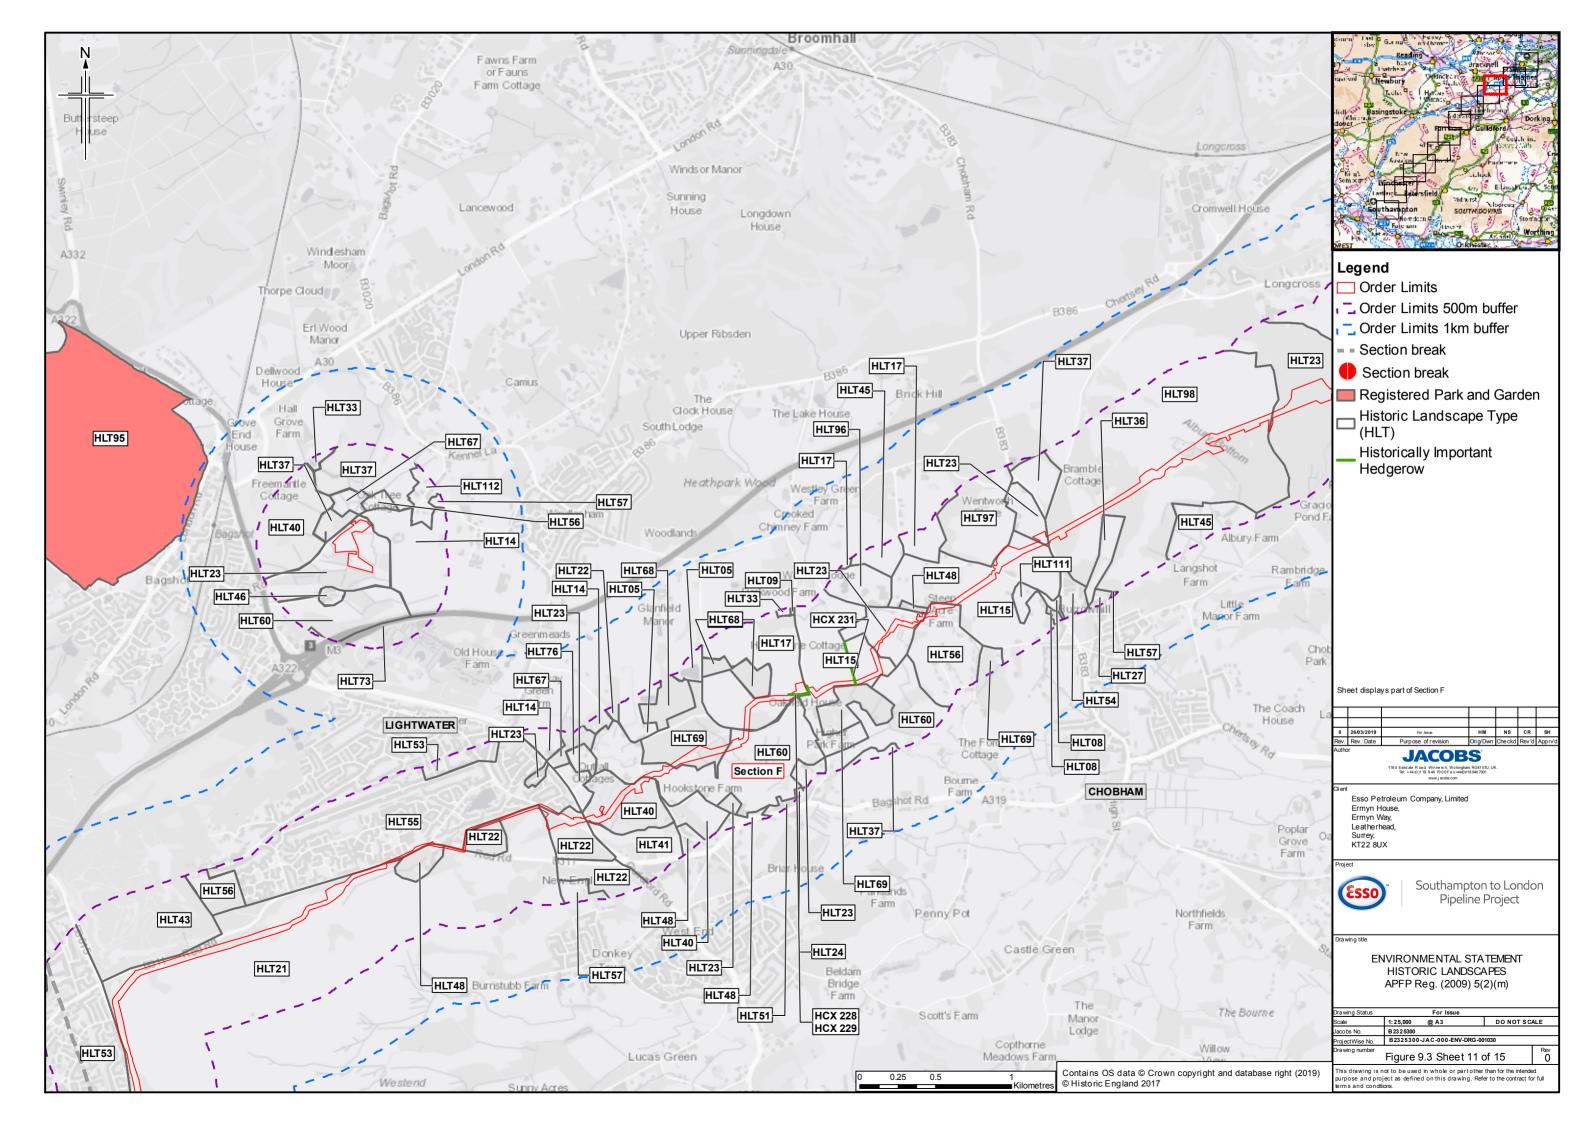

## Contents

Figure 9.1: Archaeological Remains (18 Sheets)

Figure 9.2: Historic Buildings (26 Sheets)

Figure 9.3: Historic Landscapes (15 Sheets)

|       | Name                                                                                       |
|-------|--------------------------------------------------------------------------------------------|
| HLT01 | 19th Century Plantations (General)                                                         |
| HLT02 | 19th Century Wood Pasture                                                                  |
| HLT03 | Large Irregular Assarts With Wavy Or Mixed Boundaries                                      |
| HLT04 | Medium Irregular Assarts And Copses With Wavy Boundaries                                   |
| HLT05 | Regular Assarts With Straight Boundaries                                                   |
| HLT06 | Small Irregular Assarts Intermixed With Woodland                                           |
| HLT08 | Other Commons And Greens                                                                   |
| HLT09 | Wooded Over Commons                                                                        |
| HLT10 | Motorway Junctions                                                                         |
| HLT11 | Active And Disused Gravel Workings                                                         |
| HLT12 | Large Regular Fields With Straight Boundaries (Parliamentary Enclosure Type)               |
| HLT13 | Parkland Conversion To Arable                                                              |
| HLT14 | 'Prairie' Fields (Large Enclosures With Extensive Boundary Loss)                           |
| HLT15 | Variable Size, Semi-Regular Fields With Straight Boundaries (Parliamentary Enclosure Type) |
| HLT16 | Fields Predominantly Bounded By Tracks, Roads, Other Rights Of Way                         |
| HLT17 | Regular Form With Wavy Boundaries (Late Medieval To 17th / 18th Century Enclosure)         |
| HLT19 | Small Rectilinear Fields With Wavy Boundaries                                              |
| HLT20 | Enclosed Heath And Scrub                                                                   |
| HLT21 | Unenclosed Heath And Scrub                                                                 |
| HLT22 | 19th Century Heathland Plantations                                                         |
| HLT23 | Nurseries With Glass Houses                                                                |
| HLT24 | Nurseries Without Glass Houses                                                             |
| HLT25 | Irregular Straight Boundaries                                                              |
| HLT26 | 20Th Century                                                                               |
| HLT27 | Industrial Complexes And Factories                                                         |
| HLT28 | Reservoirs And Water Treatment                                                             |
| HLT29 | Other Pre-1810 Woodland                                                                    |
| HLT30 | Pre 1810 Heathland / Enclosed Woodland                                                     |
| HLT31 | 19th Century And Later Parkland                                                            |
| HLT32 | Treloars College                                                                           |
| HLT33 | 19th Century And Later Parkland And Large Designed Gardens                                 |
| HLT35 | Smaller Designed Gardens                                                                   |
| HLT36 | Medium Regular Fields With Straight Boundaries (Parliamentary Type Enclosure)              |
| HLT37 | Small Regular Fields With Straight Boundaries (Parliamentary Type Enclosure)               |
| HLT38 | Post 1810 Settlement (General)                                                             |
| HLT39 | Scattered Settlement With Paddocks (Post 1810 Extent)                                      |
| HLT40 | Golf Courses                                                                               |
| HLT41 | Major Sports Fields And Complexes                                                          |
| HLT42 | Marinas                                                                                    |
| HLT43 | Motor Racing Tracks & Vehicle Testing Areas                                                |
| HLT44 | Racecourses                                                                                |
| HLT45 | Studs And Horse Paddocks                                                                   |
| HLT46 | Caravan Sites                                                                              |
| HLT47 | Common Edge And Road Side Waste Post-1940                                                  |
| HLT48 | Common Edge/Roadside Waste Settlement (Post-1811 & Pre-1940 Extent)                        |
| HLT49 | Hospital Complexes (i.e. Not Within Settlements)                                           |
| HLT50 | Large Cemeteries (i.e. Not Adjacent To Churches)                                           |
| HLT51 | Post 1811 & Pre-1940 Settlement - Small Scale                                              |

|        | Name                                                               |  |  |  |  |  |
|--------|--------------------------------------------------------------------|--|--|--|--|--|
| HLT52  | Post-1811 & Pre-1940 Settlement - Large Scale Estates              |  |  |  |  |  |
| HLT53  | Post-1811 & Pre-1940 Settlement - Medium Estates                   |  |  |  |  |  |
| HLT54  | Post-1940 Luxury Estates                                           |  |  |  |  |  |
| HLT55  | Post-1940 Small To Medium Estates                                  |  |  |  |  |  |
| HLT56  | Regular Settlement With Paddocks Post-1940                         |  |  |  |  |  |
| HLT57  | Scattered Settlement With Paddocks (Post-1811 & Pre-1940 Extent)   |  |  |  |  |  |
| HLT58  | Village Or Hamlet (Pre-1811 Extent)                                |  |  |  |  |  |
| HLT59  | Miscellaneous Valley Bottom Paddocks And Pastures                  |  |  |  |  |  |
| HLT60  | Miscellaneous Valley Floor Fields And Pastures                     |  |  |  |  |  |
| HLT61  | Post-1811 Fishponds, Hatchery Complexes, 'Natural' Ponds And Lakes |  |  |  |  |  |
| HLT63  | Valley Floor Woodlands                                             |  |  |  |  |  |
| HLT64  | Water Meadows Or Common Meadows                                    |  |  |  |  |  |
| HLT67  | Alder Carr (Wet Woods Next To Rivers And Wetlands)                 |  |  |  |  |  |
| HLT68  | Assarted Pre-1811 Woodland                                         |  |  |  |  |  |
| HLT69  | Regenerated Secondary Woodland On Farmland - Not Plantations       |  |  |  |  |  |
| HLT70  | Replanted Assarted Pre-1811 Woodland                               |  |  |  |  |  |
| HLT71  | Assarted Pre 1810 Wood Pasture                                     |  |  |  |  |  |
| HLT72  | Replanted Other Pre-1810 Woodland                                  |  |  |  |  |  |
| HLT73  | Arboreta                                                           |  |  |  |  |  |
| HLT75  | Town Pre-1811 Extent                                               |  |  |  |  |  |
| HLT76  | Sewage Works/Water Treatment                                       |  |  |  |  |  |
| HLT80  | Business Centre                                                    |  |  |  |  |  |
| HLT81  | Open Countryside / Farmland                                        |  |  |  |  |  |
| HLT82  | Public Open Space                                                  |  |  |  |  |  |
| HLT83  | Belmore House Park                                                 |  |  |  |  |  |
| HLT84  | Bramdean House                                                     |  |  |  |  |  |
| HLT85  | Woodcote Manor Park                                                |  |  |  |  |  |
| HLT86  | Brockwood Park                                                     |  |  |  |  |  |
| HLT87  | Chawton House                                                      |  |  |  |  |  |
| HLT88  | Bury Court                                                         |  |  |  |  |  |
| HLT89  | Defense Area 34 Ewshot                                             |  |  |  |  |  |
| HLT90  | Cove Brook Linear Park                                             |  |  |  |  |  |
| HLT91  | Queen Elizabeth Park                                               |  |  |  |  |  |
| HLT92  | St Michaels Abbey                                                  |  |  |  |  |  |
| HLT93  | Farnborough Hill School                                            |  |  |  |  |  |
| HLT94  | Frimley Park                                                       |  |  |  |  |  |
| HLT95  | Bagshot Park                                                       |  |  |  |  |  |
| HLT96  | Westcroft Park, Chobham                                            |  |  |  |  |  |
| HLT97  | Chobham Place                                                      |  |  |  |  |  |
| HLT98  | Chobham Common                                                     |  |  |  |  |  |
| HLT99  | Fan Court, Longcross Road, Chertsey                                |  |  |  |  |  |
| HLT100 | Botley Park, Homewood Park                                         |  |  |  |  |  |
| HLT101 | Hardwick Court farm, Hardwick Lane, Lyne, Chertsey                 |  |  |  |  |  |
| HLT102 | Rutherwyke House                                                   |  |  |  |  |  |
| HLT103 | Sandgates, Guildford Road, Chertsey                                |  |  |  |  |  |
| HLT104 | Woburn Hill House, Woburn Hill, Addlestone, Chertsey               |  |  |  |  |  |
| HLT105 | Woburn Farm                                                        |  |  |  |  |  |
| HLT106 | Clare Park                                                         |  |  |  |  |  |
| HLT107 | Wintershill Hall                                                   |  |  |  |  |  |
| HLT108 | Preshaw House                                                      |  |  |  |  |  |
| HLT110 | Froyle House                                                       |  |  |  |  |  |
| HLT111 | Manx Farm Parkland                                                 |  |  |  |  |  |
|        | Scattered settlement with paddocks pre-1811 extent                 |  |  |  |  |  |