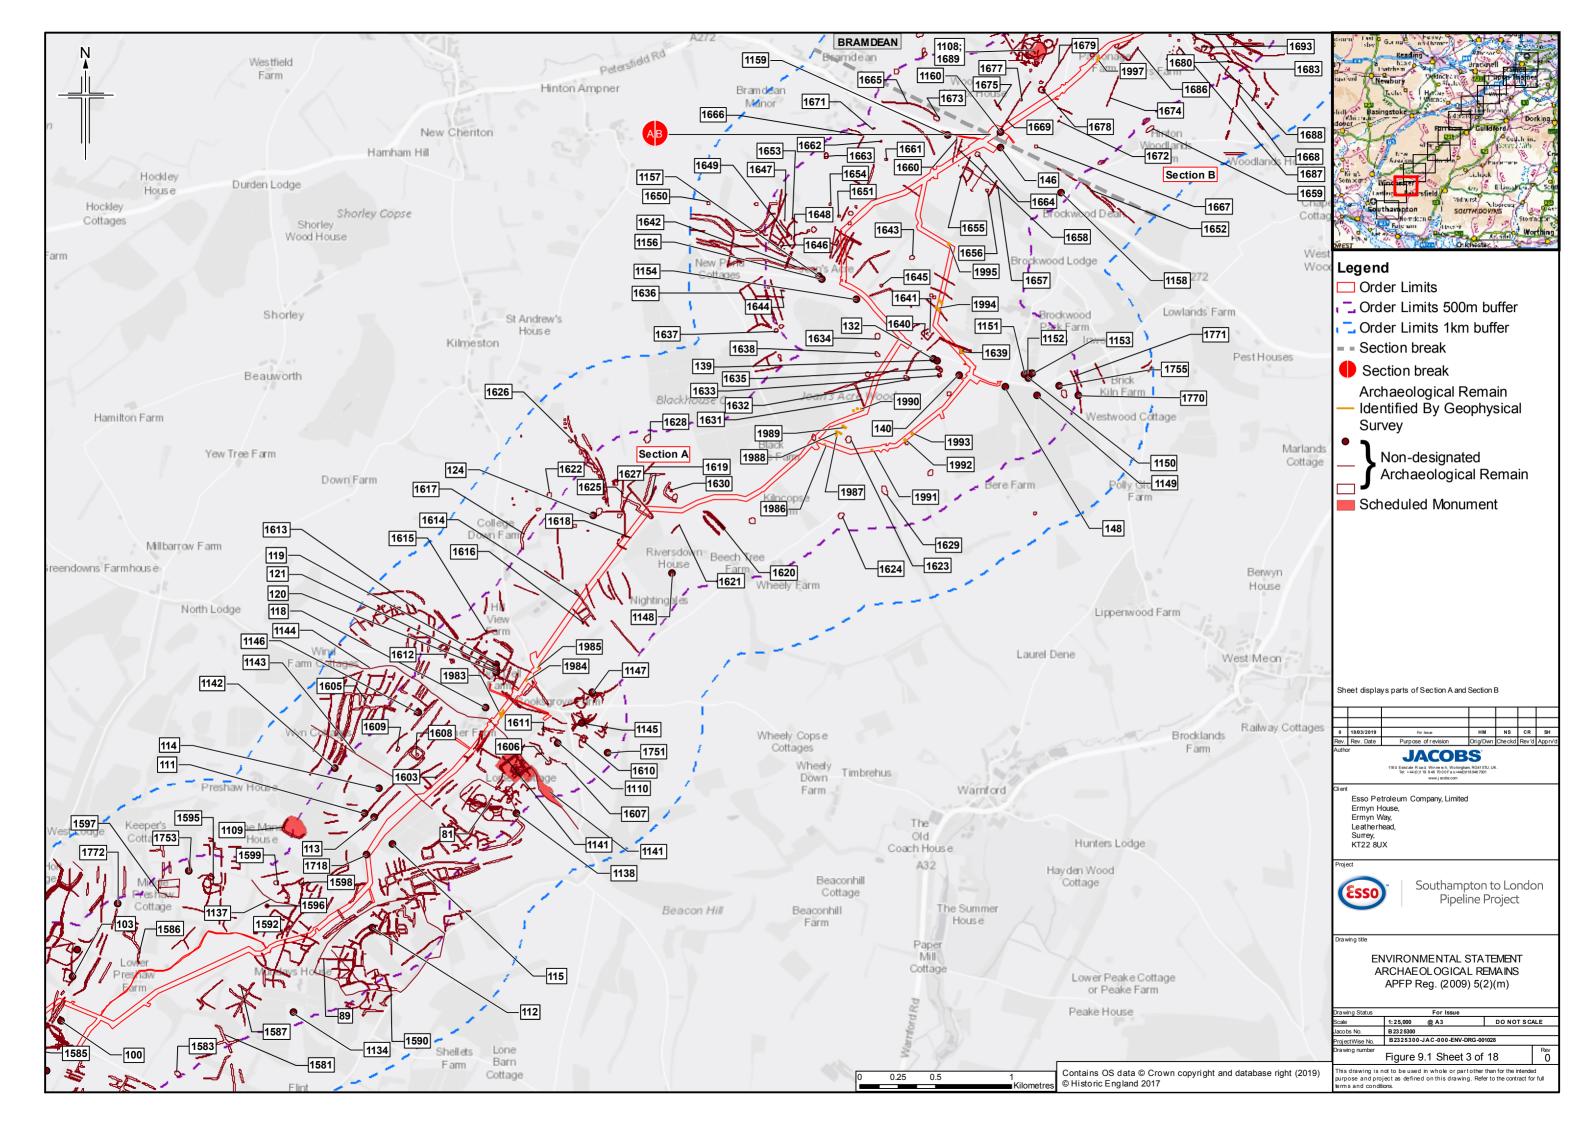

## Contents

Figure 9.1: Archaeological Remains (18 Sheets)

Figure 9.2: Historic Buildings (26 Sheets)

Figure 9.3: Historic Landscapes (15 Sheets)

|       | Name                                                                                       |
|-------|--------------------------------------------------------------------------------------------|
| HLT01 | 19th Century Plantations (General)                                                         |
| HLT02 | 19th Century Wood Pasture                                                                  |
| HLT03 | Large Irregular Assarts With Wavy Or Mixed Boundaries                                      |
| HLT04 | Medium Irregular Assarts And Copses With Wavy Boundaries                                   |
| HLT05 | Regular Assarts With Straight Boundaries                                                   |
| HLT06 | Small Irregular Assarts Intermixed With Woodland                                           |
| HLT08 | Other Commons And Greens                                                                   |
| HLT09 | Wooded Over Commons                                                                        |
| HLT10 | Motorway Junctions                                                                         |
| HLT11 | Active And Disused Gravel Workings                                                         |
| HLT12 | Large Regular Fields With Straight Boundaries (Parliamentary Enclosure Type)               |
| HLT13 | Parkland Conversion To Arable                                                              |
| HLT14 | 'Prairie' Fields (Large Enclosures With Extensive Boundary Loss)                           |
| HLT15 | Variable Size, Semi-Regular Fields With Straight Boundaries (Parliamentary Enclosure Type) |
| HLT16 | Fields Predominantly Bounded By Tracks, Roads, Other Rights Of Way                         |
| HLT17 | Regular Form With Wavy Boundaries (Late Medieval To 17th / 18th Century Enclosure)         |
| HLT19 | Small Rectilinear Fields With Wavy Boundaries                                              |
| HLT20 | Enclosed Heath And Scrub                                                                   |
| HLT21 | Unenclosed Heath And Scrub                                                                 |
| HLT22 | 19th Century Heathland Plantations                                                         |
| HLT23 | Nurseries With Glass Houses                                                                |
| HLT24 | Nurseries Without Glass Houses                                                             |
| HLT25 | Irregular Straight Boundaries                                                              |
| HLT26 | 20Th Century                                                                               |
| HLT27 | Industrial Complexes And Factories                                                         |
| HLT28 | Reservoirs And Water Treatment                                                             |
| HLT29 | Other Pre-1810 Woodland                                                                    |
| HLT30 | Pre 1810 Heathland / Enclosed Woodland                                                     |
| HLT31 | 19th Century And Later Parkland                                                            |
| HLT32 | Treloars College                                                                           |
| HLT33 | 19th Century And Later Parkland And Large Designed Gardens                                 |
| HLT35 | Smaller Designed Gardens                                                                   |
| HLT36 | Medium Regular Fields With Straight Boundaries (Parliamentary Type Enclosure)              |
| HLT37 | Small Regular Fields With Straight Boundaries (Parliamentary Type Enclosure)               |
| HLT38 | Post 1810 Settlement (General)                                                             |
| HLT39 | Scattered Settlement With Paddocks (Post 1810 Extent)                                      |
| HLT40 | Golf Courses                                                                               |
| HLT41 | Major Sports Fields And Complexes                                                          |
| HLT42 | Marinas                                                                                    |
| HLT43 | Motor Racing Tracks & Vehicle Testing Areas                                                |
| HLT44 | Racecourses                                                                                |
| HLT45 | Studs And Horse Paddocks                                                                   |
| HLT46 | Caravan Sites                                                                              |
| HLT47 | Common Edge And Road Side Waste Post-1940                                                  |
| HLT48 | Common Edge/Roadside Waste Settlement (Post-1811 & Pre-1940 Extent)                        |
| HLT49 | Hospital Complexes (i.e. Not Within Settlements)                                           |
| HLT50 | Large Cemeteries (i.e. Not Adjacent To Churches)                                           |
| HLT51 | Post 1811 & Pre-1940 Settlement - Small Scale                                              |