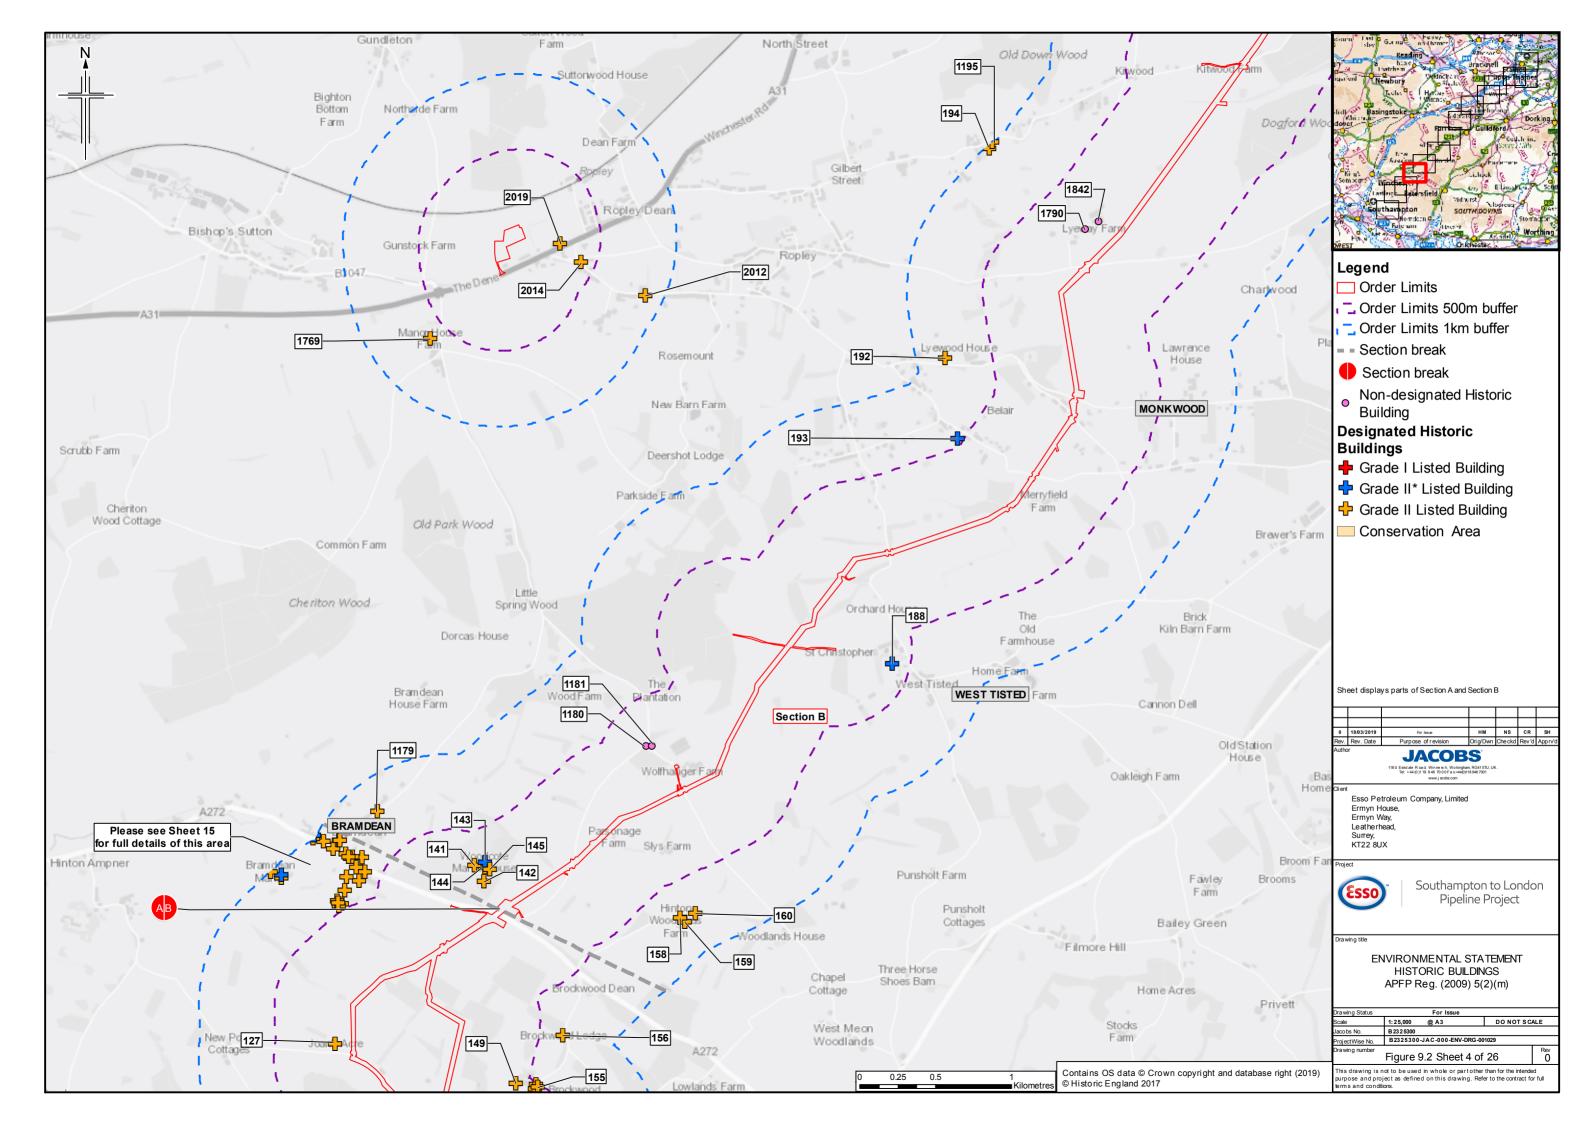

## Contents

Figure 9.1: Archaeological Remains (18 Sheets)

Figure 9.2: Historic Buildings (26 Sheets)

Figure 9.3: Historic Landscapes (15 Sheets)

|       | Name                                                                                       |
|-------|--------------------------------------------------------------------------------------------|
| HLT01 | 19th Century Plantations (General)                                                         |
| HLT02 | 19th Century Wood Pasture                                                                  |
| HLT03 | Large Irregular Assarts With Wavy Or Mixed Boundaries                                      |
| HLT04 | Medium Irregular Assarts And Copses With Wavy Boundaries                                   |
| HLT05 | Regular Assarts With Straight Boundaries                                                   |
| HLT06 | Small Irregular Assarts Intermixed With Woodland                                           |
| HLT08 | Other Commons And Greens                                                                   |
| HLT09 | Wooded Over Commons                                                                        |
| HLT10 | Motorway Junctions                                                                         |
| HLT11 | Active And Disused Gravel Workings                                                         |
| HLT12 | Large Regular Fields With Straight Boundaries (Parliamentary Enclosure Type)               |
| HLT13 | Parkland Conversion To Arable                                                              |
| HLT14 | 'Prairie' Fields (Large Enclosures With Extensive Boundary Loss)                           |
| HLT15 | Variable Size, Semi-Regular Fields With Straight Boundaries (Parliamentary Enclosure Type) |
| HLT16 | Fields Predominantly Bounded By Tracks, Roads, Other Rights Of Way                         |
| HLT17 | Regular Form With Wavy Boundaries (Late Medieval To 17th / 18th Century Enclosure)         |
| HLT19 | Small Rectilinear Fields With Wavy Boundaries                                              |
| HLT20 | Enclosed Heath And Scrub                                                                   |
| HLT21 | Unenclosed Heath And Scrub                                                                 |
| HLT22 | 19th Century Heathland Plantations                                                         |
| HLT23 | Nurseries With Glass Houses                                                                |
| HLT24 | Nurseries Without Glass Houses                                                             |
| HLT25 | Irregular Straight Boundaries                                                              |
| HLT26 | 20Th Century                                                                               |
| HLT27 | Industrial Complexes And Factories                                                         |
| HLT28 | Reservoirs And Water Treatment                                                             |
| HLT29 | Other Pre-1810 Woodland                                                                    |
| HLT30 | Pre 1810 Heathland / Enclosed Woodland                                                     |
| HLT31 | 19th Century And Later Parkland                                                            |
| HLT32 | Treloars College                                                                           |
| HLT33 | 19th Century And Later Parkland And Large Designed Gardens                                 |
| HLT35 | Smaller Designed Gardens                                                                   |
| HLT36 | Medium Regular Fields With Straight Boundaries (Parliamentary Type Enclosure)              |
| HLT37 | Small Regular Fields With Straight Boundaries (Parliamentary Type Enclosure)               |
| HLT38 | Post 1810 Settlement (General)                                                             |
| HLT39 | Scattered Settlement With Paddocks (Post 1810 Extent)                                      |
| HLT40 | Golf Courses                                                                               |
| HLT41 | Major Sports Fields And Complexes                                                          |
| HLT42 | Marinas                                                                                    |
| HLT43 | Motor Racing Tracks & Vehicle Testing Areas                                                |
| HLT44 | Racecourses                                                                                |
| HLT45 | Studs And Horse Paddocks                                                                   |
| HLT46 | Caravan Sites                                                                              |
| HLT47 | Common Edge And Road Side Waste Post-1940                                                  |
| HLT48 | Common Edge/Roadside Waste Settlement (Post-1811 & Pre-1940 Extent)                        |
| HLT49 | Hospital Complexes (i.e. Not Within Settlements)                                           |
| HLT50 | Large Cemeteries (i.e. Not Adjacent To Churches)                                           |
| HLT51 | Post 1811 & Pre-1940 Settlement - Small Scale                                              |