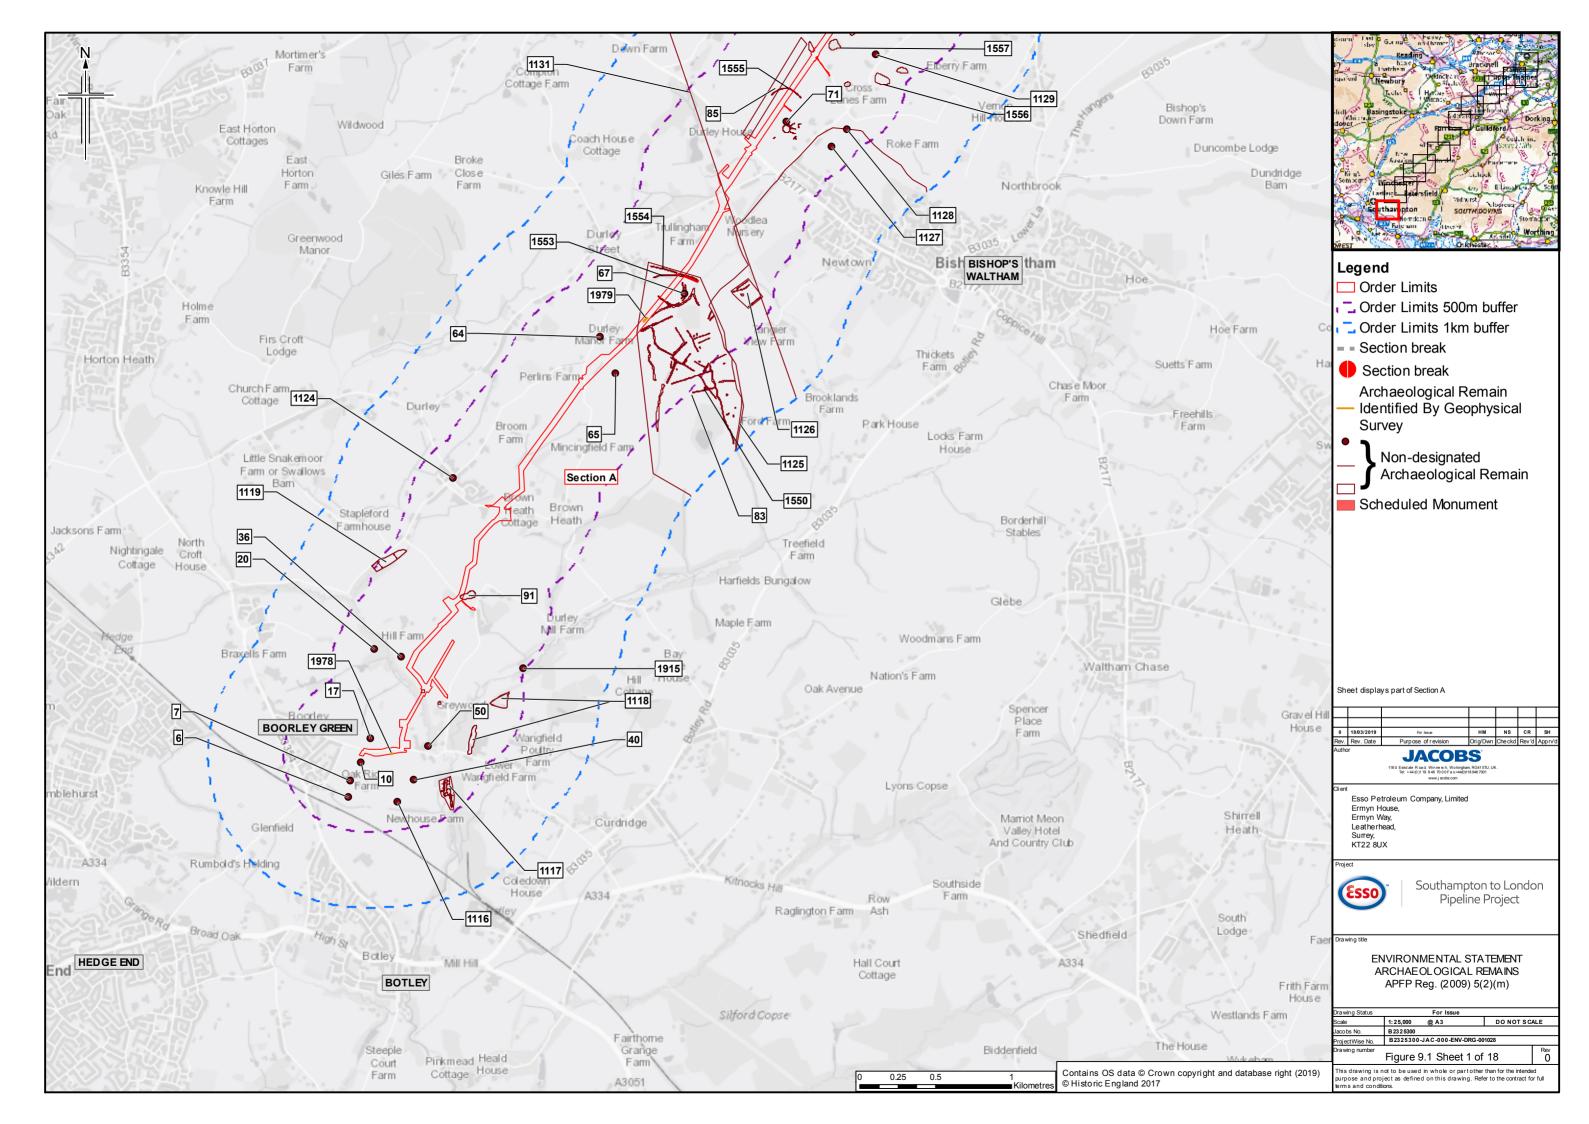

## Contents

Figure 9.1: Archaeological Remains (18 Sheets)

Figure 9.2: Historic Buildings (26 Sheets)

Figure 9.3: Historic Landscapes (15 Sheets)

|       | Name                                                                                       |
|-------|--------------------------------------------------------------------------------------------|
| HLT01 | 19th Century Plantations (General)                                                         |
| HLT02 | 19th Century Wood Pasture                                                                  |
| HLT03 | Large Irregular Assarts With Wavy Or Mixed Boundaries                                      |
| HLT04 | Medium Irregular Assarts And Copses With Wavy Boundaries                                   |
| HLT05 | Regular Assarts With Straight Boundaries                                                   |
| HLT06 | Small Irregular Assarts Intermixed With Woodland                                           |
| HLT08 | Other Commons And Greens                                                                   |
| HLT09 | Wooded Over Commons                                                                        |
| HLT10 | Motorway Junctions                                                                         |
| HLT11 | Active And Disused Gravel Workings                                                         |
| HLT12 | Large Regular Fields With Straight Boundaries (Parliamentary Enclosure Type)               |
| HLT13 | Parkland Conversion To Arable                                                              |
| HLT14 | 'Prairie' Fields (Large Enclosures With Extensive Boundary Loss)                           |
| HLT15 | Variable Size, Semi-Regular Fields With Straight Boundaries (Parliamentary Enclosure Type) |
| HLT16 | Fields Predominantly Bounded By Tracks, Roads, Other Rights Of Way                         |
| HLT17 | Regular Form With Wavy Boundaries (Late Medieval To 17th / 18th Century Enclosure)         |
| HLT19 | Small Rectilinear Fields With Wavy Boundaries                                              |
| HLT20 | Enclosed Heath And Scrub                                                                   |
| HLT21 | Unenclosed Heath And Scrub                                                                 |
| HLT22 | 19th Century Heathland Plantations                                                         |
| HLT23 | Nurseries With Glass Houses                                                                |
| HLT24 | Nurseries Without Glass Houses                                                             |
| HLT25 | Irregular Straight Boundaries                                                              |
| HLT26 | 20Th Century                                                                               |
| HLT27 | Industrial Complexes And Factories                                                         |
| HLT28 | Reservoirs And Water Treatment                                                             |
| HLT29 | Other Pre-1810 Woodland                                                                    |
| HLT30 | Pre 1810 Heathland / Enclosed Woodland                                                     |
| HLT31 | 19th Century And Later Parkland                                                            |
| HLT32 | Treloars College                                                                           |
| HLT33 | 19th Century And Later Parkland And Large Designed Gardens                                 |
| HLT35 | Smaller Designed Gardens                                                                   |
| HLT36 | Medium Regular Fields With Straight Boundaries (Parliamentary Type Enclosure)              |
| HLT37 | Small Regular Fields With Straight Boundaries (Parliamentary Type Enclosure)               |
| HLT38 | Post 1810 Settlement (General)                                                             |
| HLT39 | Scattered Settlement With Paddocks (Post 1810 Extent)                                      |
| HLT40 | Golf Courses                                                                               |
| HLT41 | Major Sports Fields And Complexes                                                          |
| HLT42 | Marinas                                                                                    |
| HLT43 | Motor Racing Tracks & Vehicle Testing Areas                                                |
| HLT44 | Racecourses                                                                                |
| HLT45 | Studs And Horse Paddocks                                                                   |
| HLT46 | Caravan Sites                                                                              |
| HLT47 | Common Edge And Road Side Waste Post-1940                                                  |
| HLT48 | Common Edge/Roadside Waste Settlement (Post-1811 & Pre-1940 Extent)                        |
| HLT49 | Hospital Complexes (i.e. Not Within Settlements)                                           |
| HLT50 | Large Cemeteries (i.e. Not Adjacent To Churches)                                           |
| HLT51 | Post 1811 & Pre-1940 Settlement - Small Scale                                              |