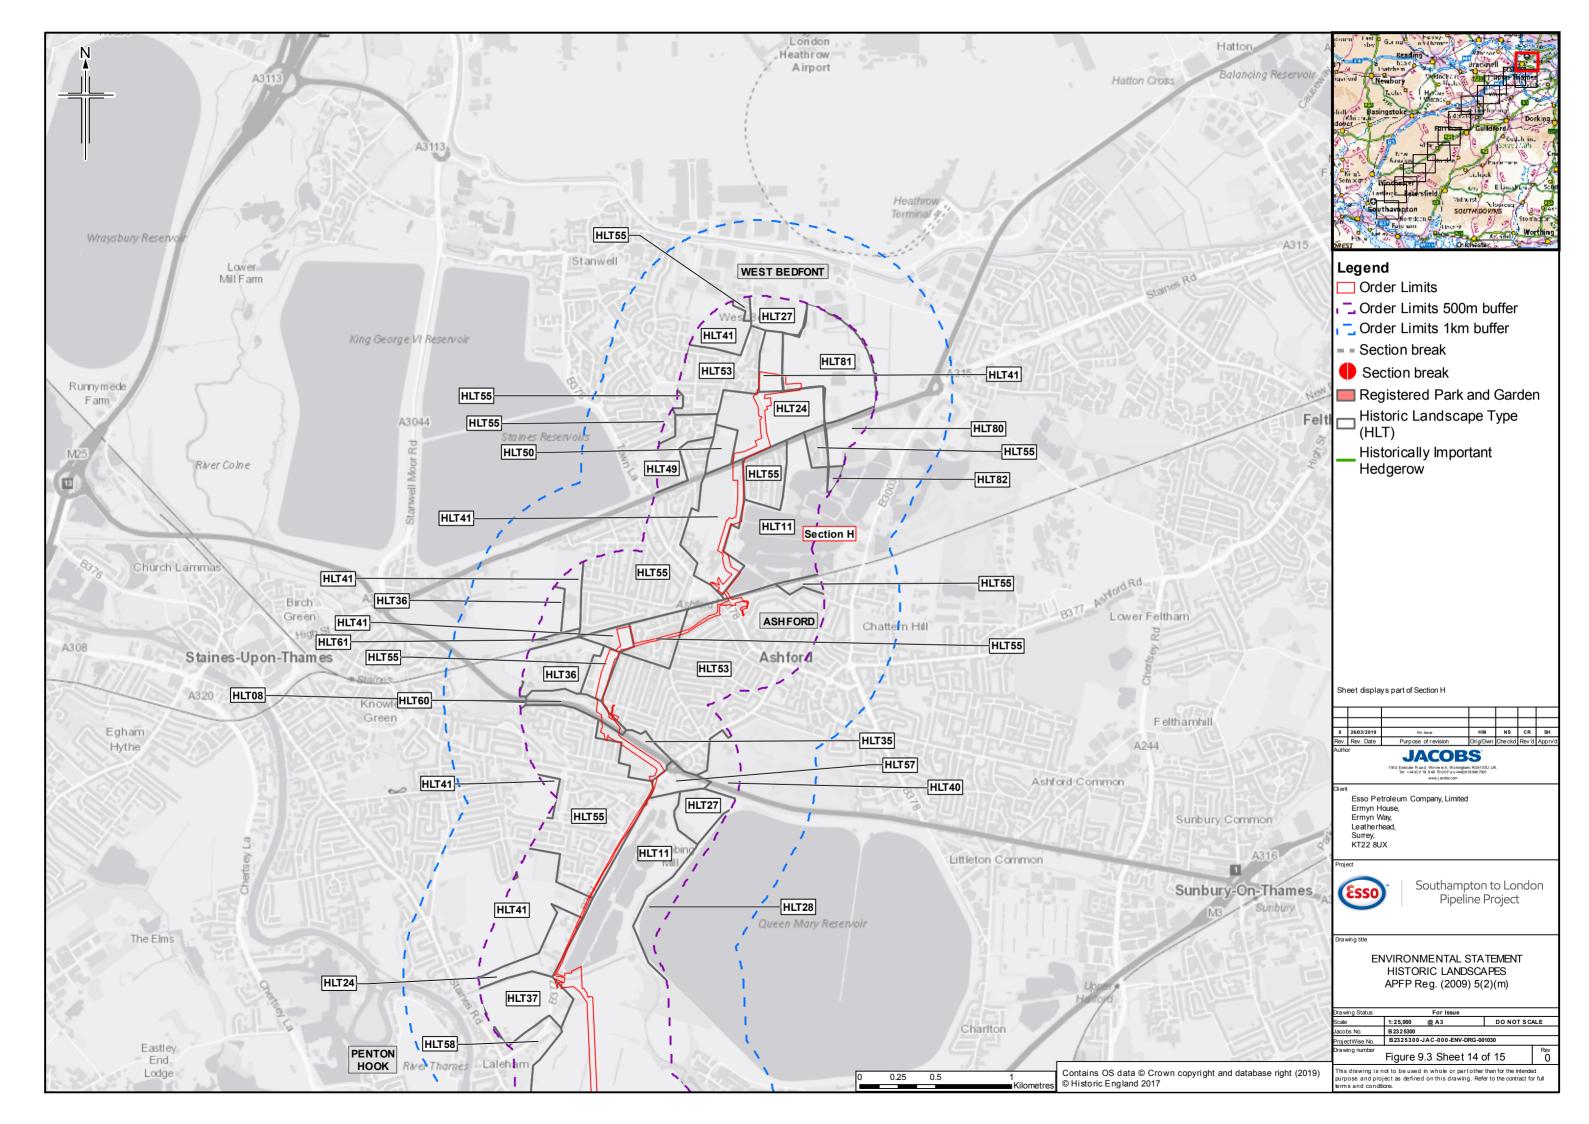

## Contents

Figure 9.1: Archaeological Remains (18 Sheets)

Figure 9.2: Historic Buildings (26 Sheets)

Figure 9.3: Historic Landscapes (15 Sheets)

|       | Name                                                                                       |
|-------|--------------------------------------------------------------------------------------------|
| HLT01 | 19th Century Plantations (General)                                                         |
| HLT02 | 19th Century Wood Pasture                                                                  |
| HLT03 | Large Irregular Assarts With Wavy Or Mixed Boundaries                                      |
| HLT04 | Medium Irregular Assarts And Copses With Wavy Boundaries                                   |
| HLT05 | Regular Assarts With Straight Boundaries                                                   |
| HLT06 | Small Irregular Assarts Intermixed With Woodland                                           |
| HLT08 | Other Commons And Greens                                                                   |
| HLT09 | Wooded Over Commons                                                                        |
| HLT10 | Motorway Junctions                                                                         |
| HLT11 | Active And Disused Gravel Workings                                                         |
| HLT12 | Large Regular Fields With Straight Boundaries (Parliamentary Enclosure Type)               |
| HLT13 | Parkland Conversion To Arable                                                              |
| HLT14 | 'Prairie' Fields (Large Enclosures With Extensive Boundary Loss)                           |
| HLT15 | Variable Size, Semi-Regular Fields With Straight Boundaries (Parliamentary Enclosure Type) |
| HLT16 | Fields Predominantly Bounded By Tracks, Roads, Other Rights Of Way                         |
| HLT17 | Regular Form With Wavy Boundaries (Late Medieval To 17th / 18th Century Enclosure)         |
| HLT19 | Small Rectilinear Fields With Wavy Boundaries                                              |
| HLT20 | Enclosed Heath And Scrub                                                                   |
| HLT21 | Unenclosed Heath And Scrub                                                                 |
| HLT22 | 19th Century Heathland Plantations                                                         |
| HLT23 | Nurseries With Glass Houses                                                                |
| HLT24 | Nurseries Without Glass Houses                                                             |
| HLT25 | Irregular Straight Boundaries                                                              |
| HLT26 | 20Th Century                                                                               |
| HLT27 | Industrial Complexes And Factories                                                         |
| HLT28 | Reservoirs And Water Treatment                                                             |
| HLT29 | Other Pre-1810 Woodland                                                                    |
| HLT30 | Pre 1810 Heathland / Enclosed Woodland                                                     |
| HLT31 | 19th Century And Later Parkland                                                            |
| HLT32 | Treloars College                                                                           |
| HLT33 | 19th Century And Later Parkland And Large Designed Gardens                                 |
| HLT35 | Smaller Designed Gardens                                                                   |
| HLT36 | Medium Regular Fields With Straight Boundaries (Parliamentary Type Enclosure)              |
| HLT37 | Small Regular Fields With Straight Boundaries (Parliamentary Type Enclosure)               |
| HLT38 | Post 1810 Settlement (General)                                                             |
| HLT39 | Scattered Settlement With Paddocks (Post 1810 Extent)                                      |
| HLT40 | Golf Courses                                                                               |
| HLT41 | Major Sports Fields And Complexes                                                          |
| HLT42 | Marinas                                                                                    |
| HLT43 | Motor Racing Tracks & Vehicle Testing Areas                                                |
| HLT44 | Racecourses                                                                                |
| HLT45 | Studs And Horse Paddocks                                                                   |
| HLT46 | Caravan Sites                                                                              |
| HLT47 | Common Edge And Road Side Waste Post-1940                                                  |
| HLT48 | Common Edge/Roadside Waste Settlement (Post-1811 & Pre-1940 Extent)                        |
| HLT49 | Hospital Complexes (i.e. Not Within Settlements)                                           |
| HLT50 | Large Cemeteries (i.e. Not Adjacent To Churches)                                           |
| HLT51 | Post 1811 & Pre-1940 Settlement - Small Scale                                              |

|        | Name                                                               |  |  |  |  |  |
|--------|--------------------------------------------------------------------|--|--|--|--|--|
| HLT52  | Post-1811 & Pre-1940 Settlement - Large Scale Estates              |  |  |  |  |  |
| HLT53  | Post-1811 & Pre-1940 Settlement - Medium Estates                   |  |  |  |  |  |
| HLT54  | Post-1940 Luxury Estates                                           |  |  |  |  |  |
| HLT55  | Post-1940 Small To Medium Estates                                  |  |  |  |  |  |
| HLT56  | Regular Settlement With Paddocks Post-1940                         |  |  |  |  |  |
| HLT57  | Scattered Settlement With Paddocks (Post-1811 & Pre-1940 Extent)   |  |  |  |  |  |
| HLT58  | Village Or Hamlet (Pre-1811 Extent)                                |  |  |  |  |  |
| HLT59  | Miscellaneous Valley Bottom Paddocks And Pastures                  |  |  |  |  |  |
| HLT60  | Miscellaneous Valley Floor Fields And Pastures                     |  |  |  |  |  |
| HLT61  | Post-1811 Fishponds, Hatchery Complexes, 'Natural' Ponds And Lakes |  |  |  |  |  |
| HLT63  | Valley Floor Woodlands                                             |  |  |  |  |  |
| HLT64  | Water Meadows Or Common Meadows                                    |  |  |  |  |  |
| HLT67  | Alder Carr (Wet Woods Next To Rivers And Wetlands)                 |  |  |  |  |  |
| HLT68  | Assarted Pre-1811 Woodland                                         |  |  |  |  |  |
| HLT69  | Regenerated Secondary Woodland On Farmland - Not Plantations       |  |  |  |  |  |
| HLT70  | Replanted Assarted Pre-1811 Woodland                               |  |  |  |  |  |
| HLT71  | Assarted Pre 1810 Wood Pasture                                     |  |  |  |  |  |
| HLT72  | Replanted Other Pre-1810 Woodland                                  |  |  |  |  |  |
| HLT73  | Arboreta                                                           |  |  |  |  |  |
| HLT75  | Town Pre-1811 Extent                                               |  |  |  |  |  |
| HLT76  | Sewage Works/Water Treatment                                       |  |  |  |  |  |
| HLT80  | Business Centre                                                    |  |  |  |  |  |
| HLT81  | Open Countryside / Farmland                                        |  |  |  |  |  |
| HLT82  | Public Open Space                                                  |  |  |  |  |  |
| HLT83  | Belmore House Park                                                 |  |  |  |  |  |
| HLT84  | Bramdean House                                                     |  |  |  |  |  |
| HLT85  | Woodcote Manor Park                                                |  |  |  |  |  |
| HLT86  | Brockwood Park                                                     |  |  |  |  |  |
| HLT87  | Chawton House                                                      |  |  |  |  |  |
| HLT88  | Bury Court                                                         |  |  |  |  |  |
| HLT89  | Defense Area 34 Ewshot                                             |  |  |  |  |  |
| HLT90  | Cove Brook Linear Park                                             |  |  |  |  |  |
| HLT91  | Queen Elizabeth Park                                               |  |  |  |  |  |
| HLT92  | St Michaels Abbey                                                  |  |  |  |  |  |
| HLT93  | Farnborough Hill School                                            |  |  |  |  |  |
| HLT94  | Frimley Park                                                       |  |  |  |  |  |
| HLT95  | Bagshot Park                                                       |  |  |  |  |  |
| HLT96  | Westcroft Park, Chobham                                            |  |  |  |  |  |
| HLT97  | Chobham Place                                                      |  |  |  |  |  |
| HLT98  | Chobham Common                                                     |  |  |  |  |  |
| HLT99  | Fan Court, Longcross Road, Chertsey                                |  |  |  |  |  |
| HLT100 | Botley Park, Homewood Park                                         |  |  |  |  |  |
| HLT101 | Hardwick Court farm, Hardwick Lane, Lyne, Chertsey                 |  |  |  |  |  |
| HLT102 | Rutherwyke House                                                   |  |  |  |  |  |
| HLT103 | Sandgates, Guildford Road, Chertsey                                |  |  |  |  |  |
| HLT104 | Woburn Hill House, Woburn Hill, Addlestone, Chertsey               |  |  |  |  |  |
| HLT105 | Woburn Farm                                                        |  |  |  |  |  |
| HLT106 | Clare Park                                                         |  |  |  |  |  |
| HLT107 | Wintershill Hall                                                   |  |  |  |  |  |
| HLT108 | Preshaw House                                                      |  |  |  |  |  |
| HLT110 | Froyle House                                                       |  |  |  |  |  |
| HLT111 | Manx Farm Parkland                                                 |  |  |  |  |  |
|        | Scattered settlement with paddocks pre-1811 extent                 |  |  |  |  |  |