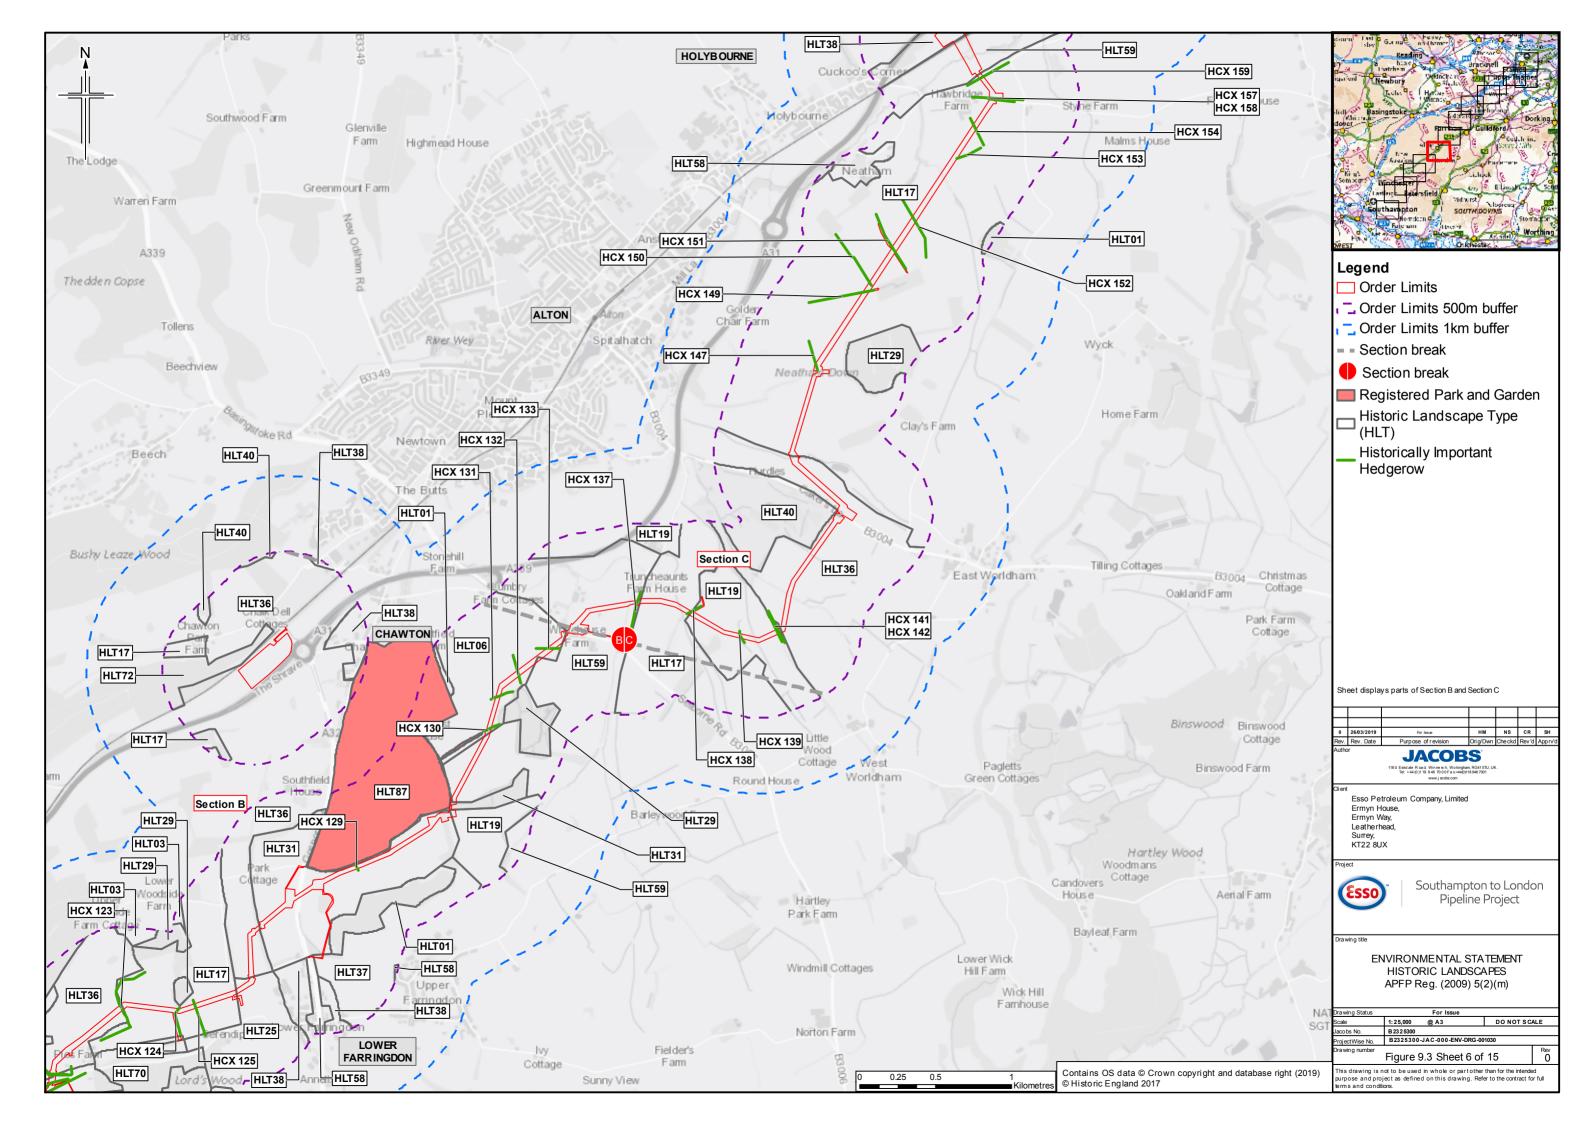

## Contents

Figure 9.1: Archaeological Remains (18 Sheets)

Figure 9.2: Historic Buildings (26 Sheets)

Figure 9.3: Historic Landscapes (15 Sheets)

|       | Name                                                                                       |
|-------|--------------------------------------------------------------------------------------------|
| HLT01 | 19th Century Plantations (General)                                                         |
| HLT02 | 19th Century Wood Pasture                                                                  |
| HLT03 | Large Irregular Assarts With Wavy Or Mixed Boundaries                                      |
| HLT04 | Medium Irregular Assarts And Copses With Wavy Boundaries                                   |
| HLT05 | Regular Assarts With Straight Boundaries                                                   |
| HLT06 | Small Irregular Assarts Intermixed With Woodland                                           |
| HLT08 | Other Commons And Greens                                                                   |
| HLT09 | Wooded Over Commons                                                                        |
| HLT10 | Motorway Junctions                                                                         |
| HLT11 | Active And Disused Gravel Workings                                                         |
| HLT12 | Large Regular Fields With Straight Boundaries (Parliamentary Enclosure Type)               |
| HLT13 | Parkland Conversion To Arable                                                              |
| HLT14 | 'Prairie' Fields (Large Enclosures With Extensive Boundary Loss)                           |
| HLT15 | Variable Size, Semi-Regular Fields With Straight Boundaries (Parliamentary Enclosure Type) |
| HLT16 | Fields Predominantly Bounded By Tracks, Roads, Other Rights Of Way                         |
| HLT17 | Regular Form With Wavy Boundaries (Late Medieval To 17th / 18th Century Enclosure)         |
| HLT19 | Small Rectilinear Fields With Wavy Boundaries                                              |
| HLT20 | Enclosed Heath And Scrub                                                                   |
| HLT21 | Unenclosed Heath And Scrub                                                                 |
| HLT22 | 19th Century Heathland Plantations                                                         |
| HLT23 | Nurseries With Glass Houses                                                                |
| HLT24 | Nurseries Without Glass Houses                                                             |
| HLT25 | Irregular Straight Boundaries                                                              |
| HLT26 | 20Th Century                                                                               |
| HLT27 | Industrial Complexes And Factories                                                         |
| HLT28 | Reservoirs And Water Treatment                                                             |
| HLT29 | Other Pre-1810 Woodland                                                                    |
| HLT30 | Pre 1810 Heathland / Enclosed Woodland                                                     |
| HLT31 | 19th Century And Later Parkland                                                            |
| HLT32 | Treloars College                                                                           |
| HLT33 | 19th Century And Later Parkland And Large Designed Gardens                                 |
| HLT35 | Smaller Designed Gardens                                                                   |
| HLT36 | Medium Regular Fields With Straight Boundaries (Parliamentary Type Enclosure)              |
| HLT37 | Small Regular Fields With Straight Boundaries (Parliamentary Type Enclosure)               |
| HLT38 | Post 1810 Settlement (General)                                                             |
| HLT39 | Scattered Settlement With Paddocks (Post 1810 Extent)                                      |
| HLT40 | Golf Courses                                                                               |
| HLT41 | Major Sports Fields And Complexes                                                          |
| HLT42 | Marinas                                                                                    |
| HLT43 | Motor Racing Tracks & Vehicle Testing Areas                                                |
| HLT44 | Racecourses                                                                                |
| HLT45 | Studs And Horse Paddocks                                                                   |
| HLT46 | Caravan Sites                                                                              |
| HLT47 | Common Edge And Road Side Waste Post-1940                                                  |
| HLT48 | Common Edge/Roadside Waste Settlement (Post-1811 & Pre-1940 Extent)                        |
| HLT49 | Hospital Complexes (i.e. Not Within Settlements)                                           |
| HLT50 | Large Cemeteries (i.e. Not Adjacent To Churches)                                           |
| HLT51 | Post 1811 & Pre-1940 Settlement - Small Scale                                              |