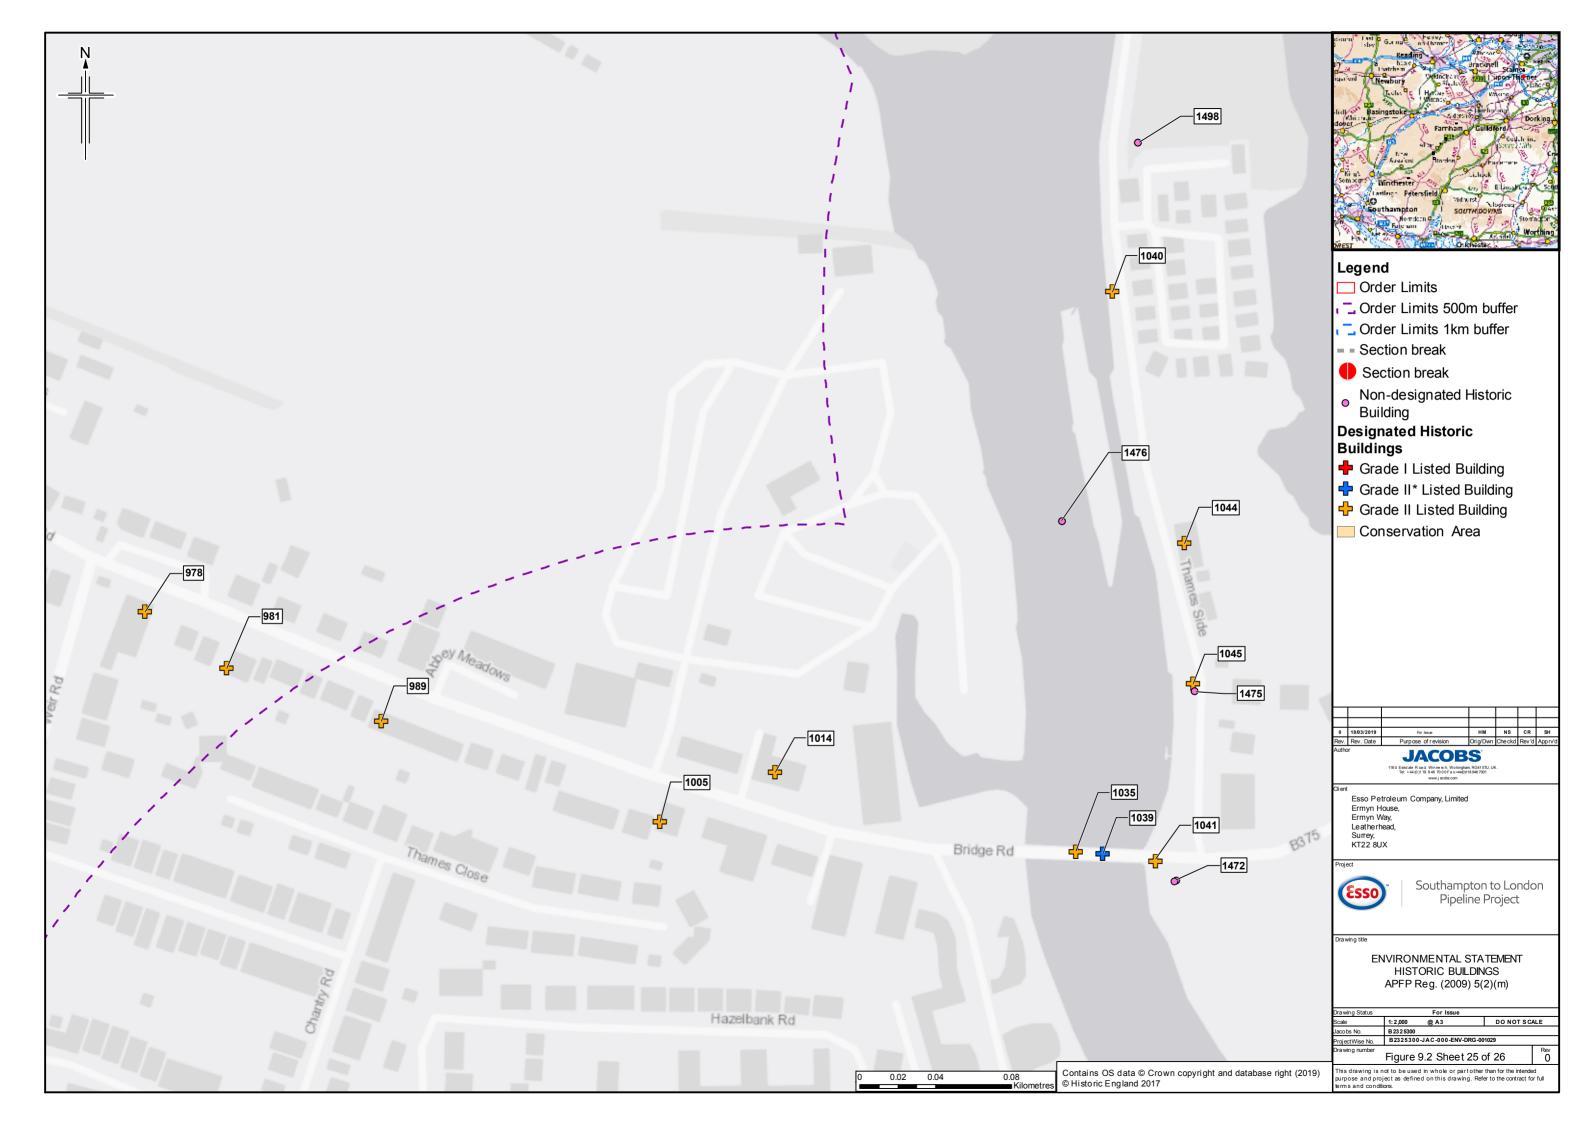

## Contents

Figure 9.1: Archaeological Remains (18 Sheets)

Figure 9.2: Historic Buildings (26 Sheets)

Figure 9.3: Historic Landscapes (15 Sheets)

|       | Name                                                                                       |
|-------|--------------------------------------------------------------------------------------------|
| HLT01 | 19th Century Plantations (General)                                                         |
| HLT02 | 19th Century Wood Pasture                                                                  |
| HLT03 | Large Irregular Assarts With Wavy Or Mixed Boundaries                                      |
| HLT04 | Medium Irregular Assarts And Copses With Wavy Boundaries                                   |
| HLT05 | Regular Assarts With Straight Boundaries                                                   |
| HLT06 | Small Irregular Assarts Intermixed With Woodland                                           |
| HLT08 | Other Commons And Greens                                                                   |
| HLT09 | Wooded Over Commons                                                                        |
| HLT10 | Motorway Junctions                                                                         |
| HLT11 | Active And Disused Gravel Workings                                                         |
| HLT12 | Large Regular Fields With Straight Boundaries (Parliamentary Enclosure Type)               |
| HLT13 | Parkland Conversion To Arable                                                              |
| HLT14 | 'Prairie' Fields (Large Enclosures With Extensive Boundary Loss)                           |
| HLT15 | Variable Size, Semi-Regular Fields With Straight Boundaries (Parliamentary Enclosure Type) |
| HLT16 | Fields Predominantly Bounded By Tracks, Roads, Other Rights Of Way                         |
| HLT17 | Regular Form With Wavy Boundaries (Late Medieval To 17th / 18th Century Enclosure)         |
| HLT19 | Small Rectilinear Fields With Wavy Boundaries                                              |
| HLT20 | Enclosed Heath And Scrub                                                                   |
| HLT21 | Unenclosed Heath And Scrub                                                                 |
| HLT22 | 19th Century Heathland Plantations                                                         |
| HLT23 | Nurseries With Glass Houses                                                                |
| HLT24 | Nurseries Without Glass Houses                                                             |
| HLT25 | Irregular Straight Boundaries                                                              |
| HLT26 | 20Th Century                                                                               |
| HLT27 | Industrial Complexes And Factories                                                         |
| HLT28 | Reservoirs And Water Treatment                                                             |
| HLT29 | Other Pre-1810 Woodland                                                                    |
| HLT30 | Pre 1810 Heathland / Enclosed Woodland                                                     |
| HLT31 | 19th Century And Later Parkland                                                            |
| HLT32 | Treloars College                                                                           |
| HLT33 | 19th Century And Later Parkland And Large Designed Gardens                                 |
| HLT35 | Smaller Designed Gardens                                                                   |
| HLT36 | Medium Regular Fields With Straight Boundaries (Parliamentary Type Enclosure)              |
| HLT37 | Small Regular Fields With Straight Boundaries (Parliamentary Type Enclosure)               |
| HLT38 | Post 1810 Settlement (General)                                                             |
| HLT39 | Scattered Settlement With Paddocks (Post 1810 Extent)                                      |
| HLT40 | Golf Courses                                                                               |
| HLT41 | Major Sports Fields And Complexes                                                          |
| HLT42 | Marinas                                                                                    |
| HLT43 | Motor Racing Tracks & Vehicle Testing Areas                                                |
| HLT44 | Racecourses                                                                                |
| HLT45 | Studs And Horse Paddocks                                                                   |
| HLT46 | Caravan Sites                                                                              |
| HLT47 | Common Edge And Road Side Waste Post-1940                                                  |
| HLT48 | Common Edge/Roadside Waste Settlement (Post-1811 & Pre-1940 Extent)                        |
| HLT49 | Hospital Complexes (i.e. Not Within Settlements)                                           |
| HLT50 | Large Cemeteries (i.e. Not Adjacent To Churches)                                           |
| HLT51 | Post 1811 & Pre-1940 Settlement - Small Scale                                              |