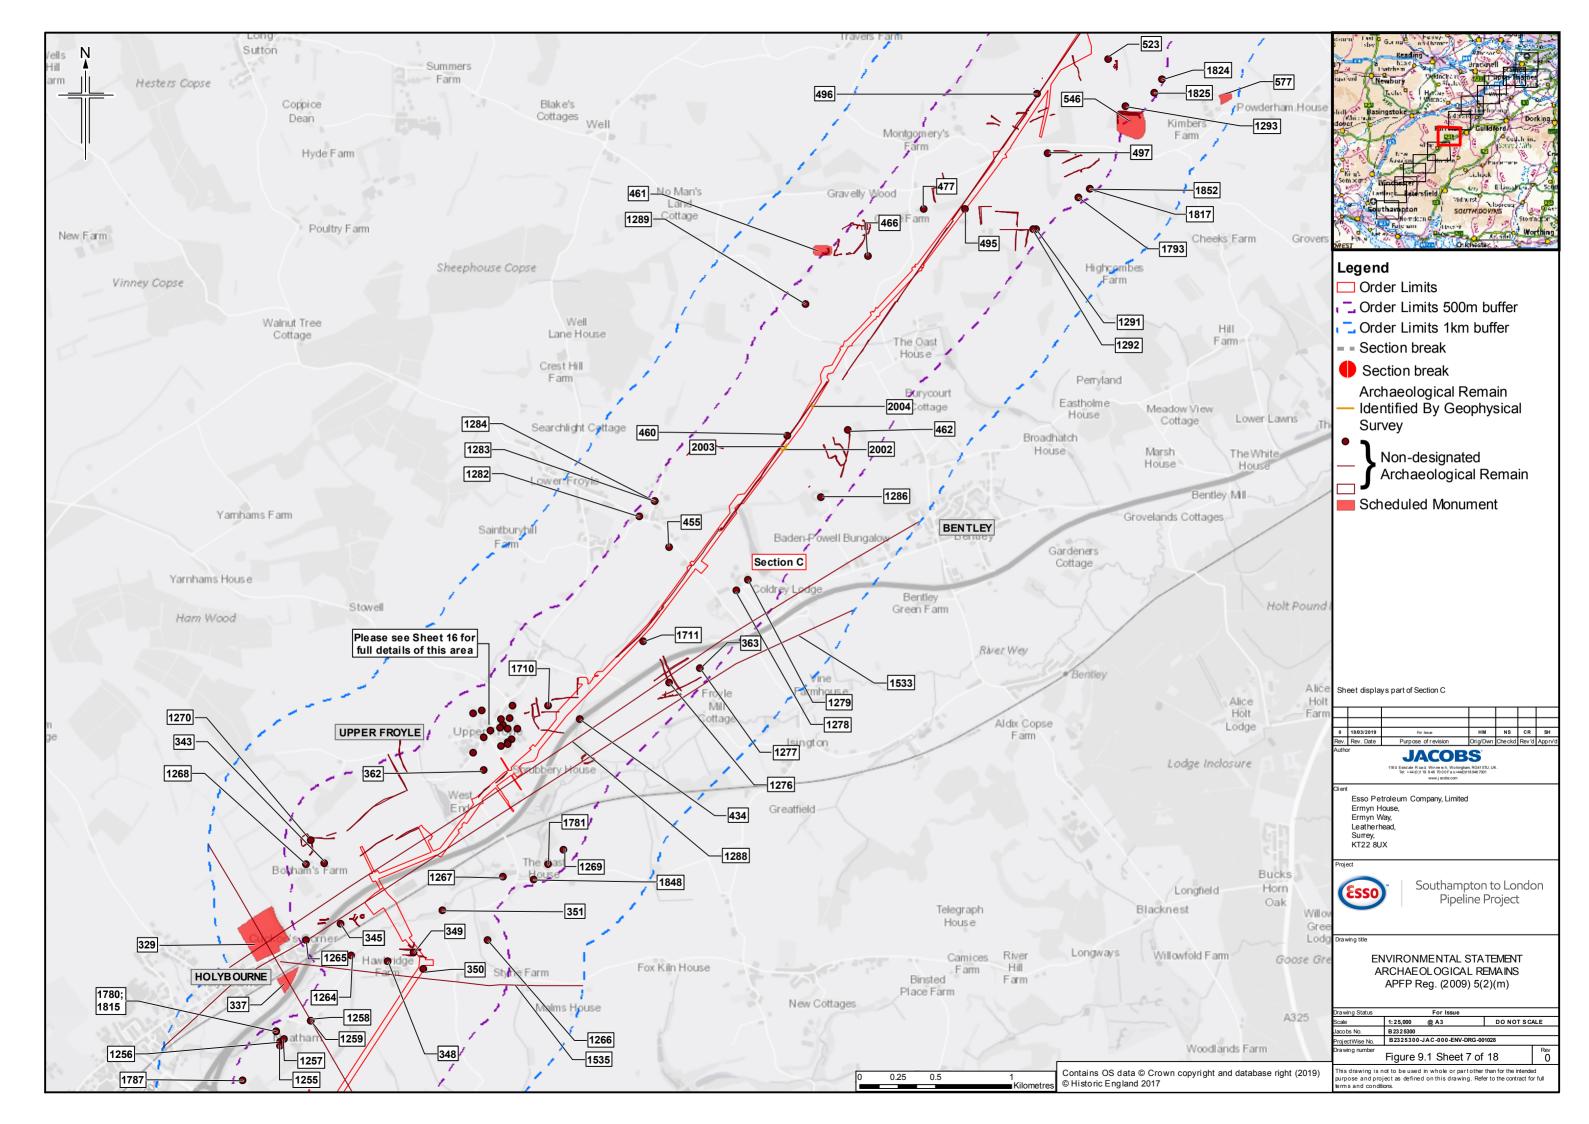

## Contents

Figure 9.1: Archaeological Remains (18 Sheets)

Figure 9.2: Historic Buildings (26 Sheets)

Figure 9.3: Historic Landscapes (15 Sheets)

|       | Name                                                                                       |
|-------|--------------------------------------------------------------------------------------------|
| HLT01 | 19th Century Plantations (General)                                                         |
| HLT02 | 19th Century Wood Pasture                                                                  |
| HLT03 | Large Irregular Assarts With Wavy Or Mixed Boundaries                                      |
| HLT04 | Medium Irregular Assarts And Copses With Wavy Boundaries                                   |
| HLT05 | Regular Assarts With Straight Boundaries                                                   |
| HLT06 | Small Irregular Assarts Intermixed With Woodland                                           |
| HLT08 | Other Commons And Greens                                                                   |
| HLT09 | Wooded Over Commons                                                                        |
| HLT10 | Motorway Junctions                                                                         |
| HLT11 | Active And Disused Gravel Workings                                                         |
| HLT12 | Large Regular Fields With Straight Boundaries (Parliamentary Enclosure Type)               |
| HLT13 | Parkland Conversion To Arable                                                              |
| HLT14 | 'Prairie' Fields (Large Enclosures With Extensive Boundary Loss)                           |
| HLT15 | Variable Size, Semi-Regular Fields With Straight Boundaries (Parliamentary Enclosure Type) |
| HLT16 | Fields Predominantly Bounded By Tracks, Roads, Other Rights Of Way                         |
| HLT17 | Regular Form With Wavy Boundaries (Late Medieval To 17th / 18th Century Enclosure)         |
| HLT19 | Small Rectilinear Fields With Wavy Boundaries                                              |
| HLT20 | Enclosed Heath And Scrub                                                                   |
| HLT21 | Unenclosed Heath And Scrub                                                                 |
| HLT22 | 19th Century Heathland Plantations                                                         |
| HLT23 | Nurseries With Glass Houses                                                                |
| HLT24 | Nurseries Without Glass Houses                                                             |
| HLT25 | Irregular Straight Boundaries                                                              |
| HLT26 | 20Th Century                                                                               |
| HLT27 | Industrial Complexes And Factories                                                         |
| HLT28 | Reservoirs And Water Treatment                                                             |
| HLT29 | Other Pre-1810 Woodland                                                                    |
| HLT30 | Pre 1810 Heathland / Enclosed Woodland                                                     |
| HLT31 | 19th Century And Later Parkland                                                            |
| HLT32 | Treloars College                                                                           |
| HLT33 | 19th Century And Later Parkland And Large Designed Gardens                                 |
| HLT35 | Smaller Designed Gardens                                                                   |
| HLT36 | Medium Regular Fields With Straight Boundaries (Parliamentary Type Enclosure)              |
| HLT37 | Small Regular Fields With Straight Boundaries (Parliamentary Type Enclosure)               |
| HLT38 | Post 1810 Settlement (General)                                                             |
| HLT39 | Scattered Settlement With Paddocks (Post 1810 Extent)                                      |
| HLT40 | Golf Courses                                                                               |
| HLT41 | Major Sports Fields And Complexes                                                          |
| HLT42 | Marinas                                                                                    |
| HLT43 | Motor Racing Tracks & Vehicle Testing Areas                                                |
| HLT44 | Racecourses                                                                                |
| HLT45 | Studs And Horse Paddocks                                                                   |
| HLT46 | Caravan Sites                                                                              |
| HLT47 | Common Edge And Road Side Waste Post-1940                                                  |
| HLT48 | Common Edge/Roadside Waste Settlement (Post-1811 & Pre-1940 Extent)                        |
| HLT49 | Hospital Complexes (i.e. Not Within Settlements)                                           |
| HLT50 | Large Cemeteries (i.e. Not Adjacent To Churches)                                           |
| HLT51 | Post 1811 & Pre-1940 Settlement - Small Scale                                              |