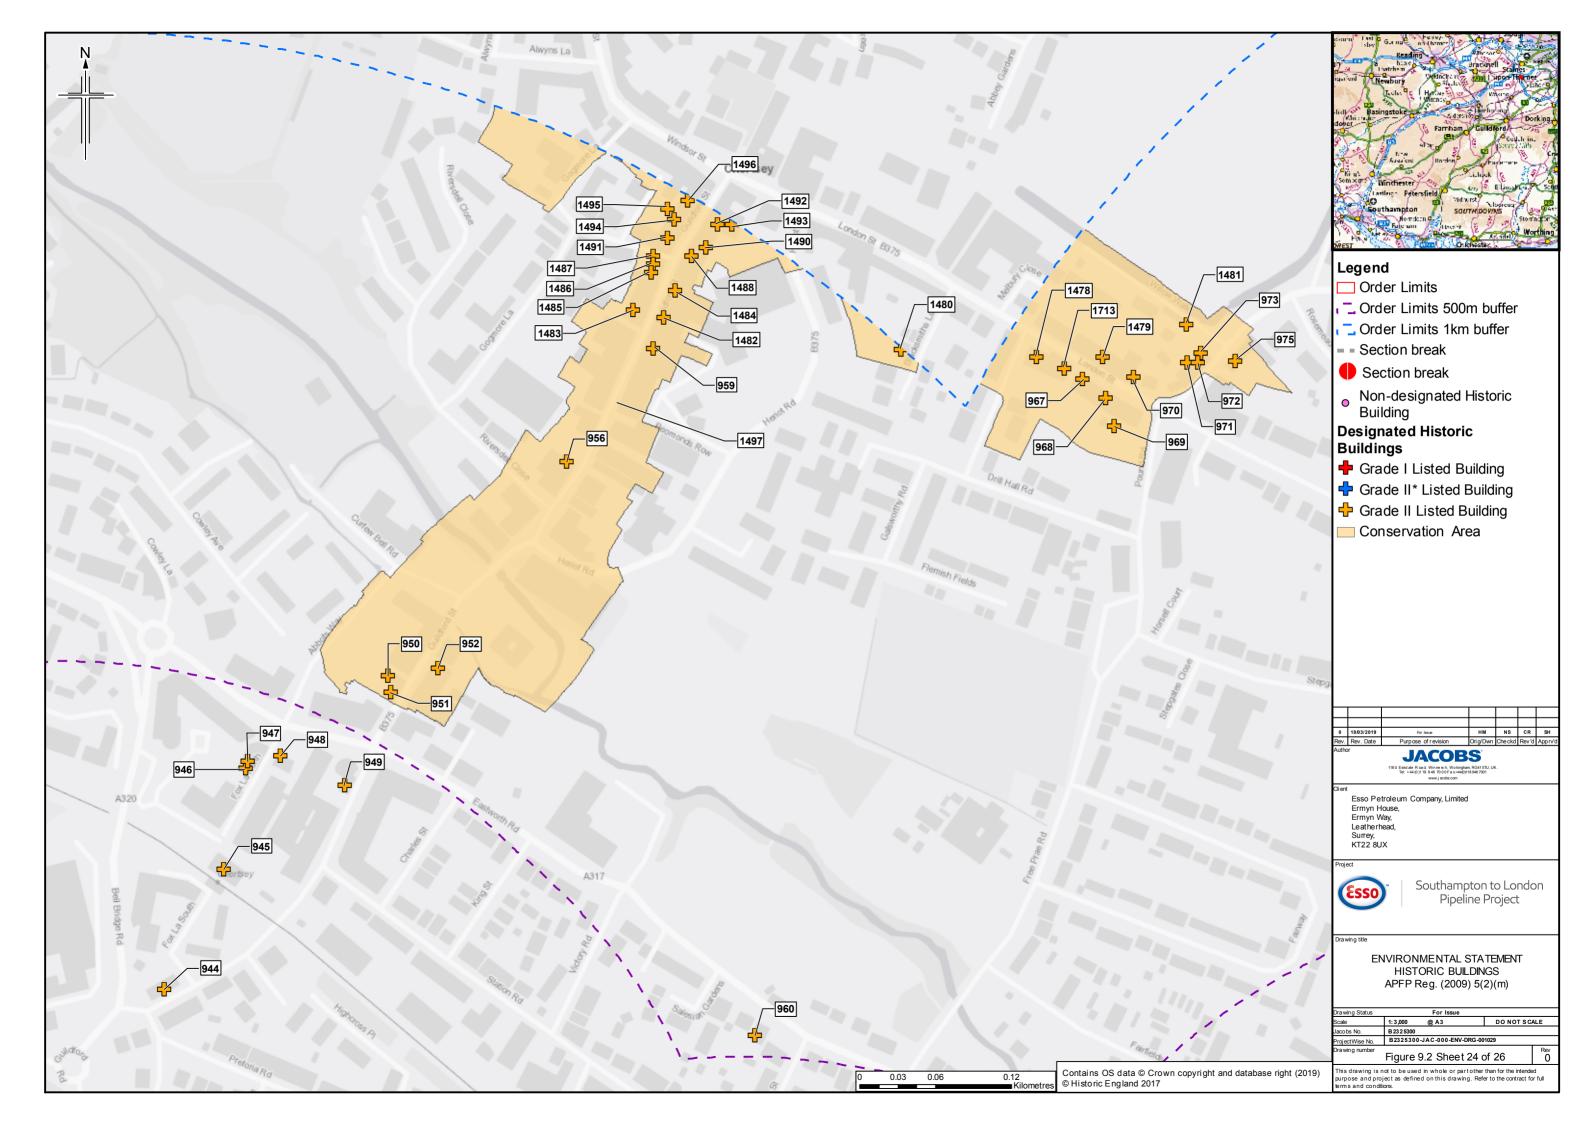

## Contents

Figure 9.1: Archaeological Remains (18 Sheets)

Figure 9.2: Historic Buildings (26 Sheets)

Figure 9.3: Historic Landscapes (15 Sheets)

|       | Name                                                                                       |
|-------|--------------------------------------------------------------------------------------------|
| HLT01 | 19th Century Plantations (General)                                                         |
| HLT02 | 19th Century Wood Pasture                                                                  |
| HLT03 | Large Irregular Assarts With Wavy Or Mixed Boundaries                                      |
| HLT04 | Medium Irregular Assarts And Copses With Wavy Boundaries                                   |
| HLT05 | Regular Assarts With Straight Boundaries                                                   |
| HLT06 | Small Irregular Assarts Intermixed With Woodland                                           |
| HLT08 | Other Commons And Greens                                                                   |
| HLT09 | Wooded Over Commons                                                                        |
| HLT10 | Motorway Junctions                                                                         |
| HLT11 | Active And Disused Gravel Workings                                                         |
| HLT12 | Large Regular Fields With Straight Boundaries (Parliamentary Enclosure Type)               |
| HLT13 | Parkland Conversion To Arable                                                              |
| HLT14 | 'Prairie' Fields (Large Enclosures With Extensive Boundary Loss)                           |
| HLT15 | Variable Size, Semi-Regular Fields With Straight Boundaries (Parliamentary Enclosure Type) |
| HLT16 | Fields Predominantly Bounded By Tracks, Roads, Other Rights Of Way                         |
| HLT17 | Regular Form With Wavy Boundaries (Late Medieval To 17th / 18th Century Enclosure)         |
| HLT19 | Small Rectilinear Fields With Wavy Boundaries                                              |
| HLT20 | Enclosed Heath And Scrub                                                                   |
| HLT21 | Unenclosed Heath And Scrub                                                                 |
| HLT22 | 19th Century Heathland Plantations                                                         |
| HLT23 | Nurseries With Glass Houses                                                                |
| HLT24 | Nurseries Without Glass Houses                                                             |
| HLT25 | Irregular Straight Boundaries                                                              |
| HLT26 | 20Th Century                                                                               |
| HLT27 | Industrial Complexes And Factories                                                         |
| HLT28 | Reservoirs And Water Treatment                                                             |
| HLT29 | Other Pre-1810 Woodland                                                                    |
| HLT30 | Pre 1810 Heathland / Enclosed Woodland                                                     |
| HLT31 | 19th Century And Later Parkland                                                            |
| HLT32 | Treloars College                                                                           |
| HLT33 | 19th Century And Later Parkland And Large Designed Gardens                                 |
| HLT35 | Smaller Designed Gardens                                                                   |
| HLT36 | Medium Regular Fields With Straight Boundaries (Parliamentary Type Enclosure)              |
| HLT37 | Small Regular Fields With Straight Boundaries (Parliamentary Type Enclosure)               |
| HLT38 | Post 1810 Settlement (General)                                                             |
| HLT39 | Scattered Settlement With Paddocks (Post 1810 Extent)                                      |
| HLT40 | Golf Courses                                                                               |
| HLT41 | Major Sports Fields And Complexes                                                          |
| HLT42 | Marinas                                                                                    |
| HLT43 | Motor Racing Tracks & Vehicle Testing Areas                                                |
| HLT44 | Racecourses                                                                                |
| HLT45 | Studs And Horse Paddocks                                                                   |
| HLT46 | Caravan Sites                                                                              |
| HLT47 | Common Edge And Road Side Waste Post-1940                                                  |
| HLT48 | Common Edge/Roadside Waste Settlement (Post-1811 & Pre-1940 Extent)                        |
| HLT49 | Hospital Complexes (i.e. Not Within Settlements)                                           |
| HLT50 | Large Cemeteries (i.e. Not Adjacent To Churches)                                           |
| HLT51 | Post 1811 & Pre-1940 Settlement - Small Scale                                              |