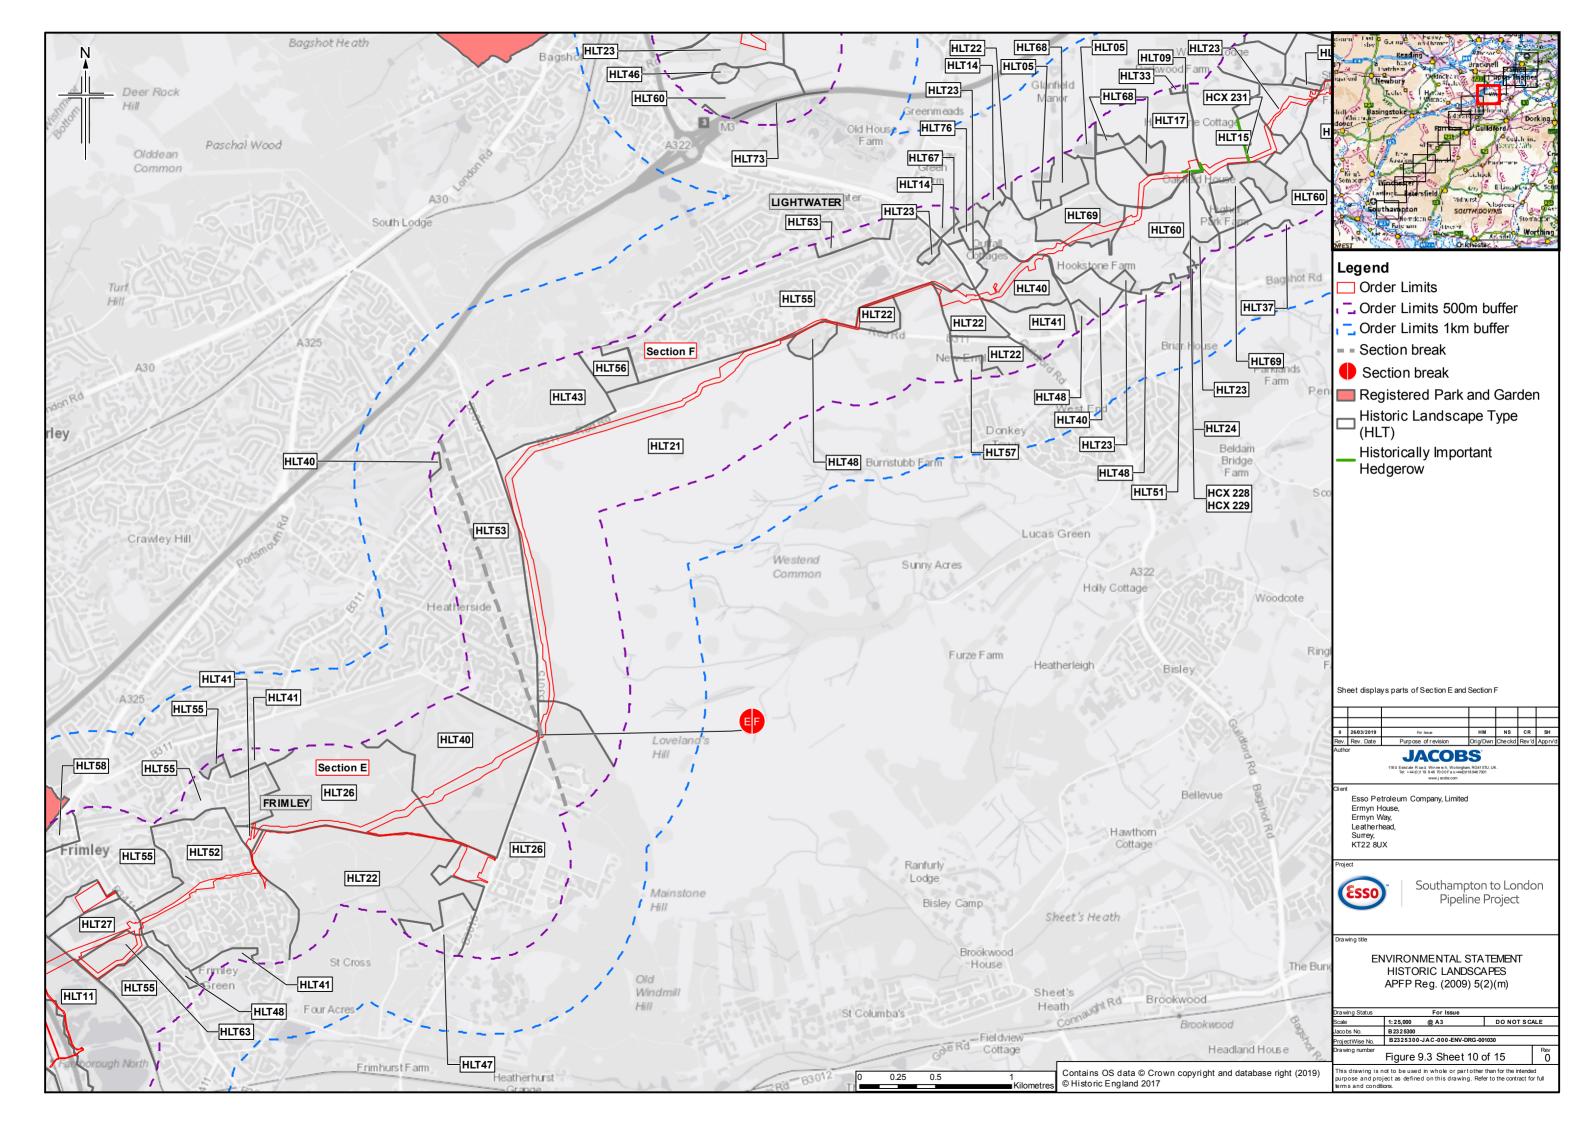

## Contents

Figure 9.1: Archaeological Remains (18 Sheets)

Figure 9.2: Historic Buildings (26 Sheets)

Figure 9.3: Historic Landscapes (15 Sheets)

|       | Name                                                                                       |
|-------|--------------------------------------------------------------------------------------------|
| HLT01 | 19th Century Plantations (General)                                                         |
| HLT02 | 19th Century Wood Pasture                                                                  |
| HLT03 | Large Irregular Assarts With Wavy Or Mixed Boundaries                                      |
| HLT04 | Medium Irregular Assarts And Copses With Wavy Boundaries                                   |
| HLT05 | Regular Assarts With Straight Boundaries                                                   |
| HLT06 | Small Irregular Assarts Intermixed With Woodland                                           |
| HLT08 | Other Commons And Greens                                                                   |
| HLT09 | Wooded Over Commons                                                                        |
| HLT10 | Motorway Junctions                                                                         |
| HLT11 | Active And Disused Gravel Workings                                                         |
| HLT12 | Large Regular Fields With Straight Boundaries (Parliamentary Enclosure Type)               |
| HLT13 | Parkland Conversion To Arable                                                              |
| HLT14 | 'Prairie' Fields (Large Enclosures With Extensive Boundary Loss)                           |
| HLT15 | Variable Size, Semi-Regular Fields With Straight Boundaries (Parliamentary Enclosure Type) |
| HLT16 | Fields Predominantly Bounded By Tracks, Roads, Other Rights Of Way                         |
| HLT17 | Regular Form With Wavy Boundaries (Late Medieval To 17th / 18th Century Enclosure)         |
| HLT19 | Small Rectilinear Fields With Wavy Boundaries                                              |
| HLT20 | Enclosed Heath And Scrub                                                                   |
| HLT21 | Unenclosed Heath And Scrub                                                                 |
| HLT22 | 19th Century Heathland Plantations                                                         |
| HLT23 | Nurseries With Glass Houses                                                                |
| HLT24 | Nurseries Without Glass Houses                                                             |
| HLT25 | Irregular Straight Boundaries                                                              |
| HLT26 | 20Th Century                                                                               |
| HLT27 | Industrial Complexes And Factories                                                         |
| HLT28 | Reservoirs And Water Treatment                                                             |
| HLT29 | Other Pre-1810 Woodland                                                                    |
| HLT30 | Pre 1810 Heathland / Enclosed Woodland                                                     |
| HLT31 | 19th Century And Later Parkland                                                            |
| HLT32 | Treloars College                                                                           |
| HLT33 | 19th Century And Later Parkland And Large Designed Gardens                                 |
| HLT35 | Smaller Designed Gardens                                                                   |
| HLT36 | Medium Regular Fields With Straight Boundaries (Parliamentary Type Enclosure)              |
| HLT37 | Small Regular Fields With Straight Boundaries (Parliamentary Type Enclosure)               |
| HLT38 | Post 1810 Settlement (General)                                                             |
| HLT39 | Scattered Settlement With Paddocks (Post 1810 Extent)                                      |
| HLT40 | Golf Courses                                                                               |
| HLT41 | Major Sports Fields And Complexes                                                          |
| HLT42 | Marinas                                                                                    |
| HLT43 | Motor Racing Tracks & Vehicle Testing Areas                                                |
| HLT44 | Racecourses                                                                                |
| HLT45 | Studs And Horse Paddocks                                                                   |
| HLT46 | Caravan Sites                                                                              |
| HLT47 | Common Edge And Road Side Waste Post-1940                                                  |
| HLT48 | Common Edge/Roadside Waste Settlement (Post-1811 & Pre-1940 Extent)                        |
| HLT49 | Hospital Complexes (i.e. Not Within Settlements)                                           |
| HLT50 | Large Cemeteries (i.e. Not Adjacent To Churches)                                           |
| HLT51 | Post 1811 & Pre-1940 Settlement - Small Scale                                              |

|        | Name                                                               |  |  |  |  |  |
|--------|--------------------------------------------------------------------|--|--|--|--|--|
| HLT52  | Post-1811 & Pre-1940 Settlement - Large Scale Estates              |  |  |  |  |  |
| HLT53  | Post-1811 & Pre-1940 Settlement - Medium Estates                   |  |  |  |  |  |
| HLT54  | Post-1940 Luxury Estates                                           |  |  |  |  |  |
| HLT55  | Post-1940 Small To Medium Estates                                  |  |  |  |  |  |
| HLT56  | Regular Settlement With Paddocks Post-1940                         |  |  |  |  |  |
| HLT57  | Scattered Settlement With Paddocks (Post-1811 & Pre-1940 Extent)   |  |  |  |  |  |
| HLT58  | Village Or Hamlet (Pre-1811 Extent)                                |  |  |  |  |  |
| HLT59  | Miscellaneous Valley Bottom Paddocks And Pastures                  |  |  |  |  |  |
| HLT60  | Miscellaneous Valley Floor Fields And Pastures                     |  |  |  |  |  |
| HLT61  | Post-1811 Fishponds, Hatchery Complexes, 'Natural' Ponds And Lakes |  |  |  |  |  |
| HLT63  | Valley Floor Woodlands                                             |  |  |  |  |  |
| HLT64  | Water Meadows Or Common Meadows                                    |  |  |  |  |  |
| HLT67  | Alder Carr (Wet Woods Next To Rivers And Wetlands)                 |  |  |  |  |  |
| HLT68  | Assarted Pre-1811 Woodland                                         |  |  |  |  |  |
| HLT69  | Regenerated Secondary Woodland On Farmland - Not Plantations       |  |  |  |  |  |
| HLT70  | Replanted Assarted Pre-1811 Woodland                               |  |  |  |  |  |
| HLT71  | Assarted Pre 1810 Wood Pasture                                     |  |  |  |  |  |
| HLT72  | Replanted Other Pre-1810 Woodland                                  |  |  |  |  |  |
| HLT73  | Arboreta                                                           |  |  |  |  |  |
| HLT75  | Town Pre-1811 Extent                                               |  |  |  |  |  |
| HLT76  | Sewage Works/Water Treatment                                       |  |  |  |  |  |
| HLT80  | Business Centre                                                    |  |  |  |  |  |
| HLT81  | Open Countryside / Farmland                                        |  |  |  |  |  |
| HLT82  | Public Open Space                                                  |  |  |  |  |  |
| HLT83  | Belmore House Park                                                 |  |  |  |  |  |
| HLT84  | Bramdean House                                                     |  |  |  |  |  |
| HLT85  | Woodcote Manor Park                                                |  |  |  |  |  |
| HLT86  | Brockwood Park                                                     |  |  |  |  |  |
| HLT87  | Chawton House                                                      |  |  |  |  |  |
| HLT88  | Bury Court                                                         |  |  |  |  |  |
| HLT89  | Defense Area 34 Ewshot                                             |  |  |  |  |  |
| HLT90  | Cove Brook Linear Park                                             |  |  |  |  |  |
| HLT91  | Queen Elizabeth Park                                               |  |  |  |  |  |
| HLT92  | St Michaels Abbey                                                  |  |  |  |  |  |
| HLT93  | Farnborough Hill School                                            |  |  |  |  |  |
| HLT94  | Frimley Park                                                       |  |  |  |  |  |
| HLT95  | Bagshot Park                                                       |  |  |  |  |  |
| HLT96  | Westcroft Park, Chobham                                            |  |  |  |  |  |
| HLT97  | Chobham Place                                                      |  |  |  |  |  |
| HLT98  | Chobham Common                                                     |  |  |  |  |  |
| HLT99  | Fan Court, Longcross Road, Chertsey                                |  |  |  |  |  |
| HLT100 | Botley Park, Homewood Park                                         |  |  |  |  |  |
| HLT101 | Hardwick Court farm, Hardwick Lane, Lyne, Chertsey                 |  |  |  |  |  |
| HLT102 | Rutherwyke House                                                   |  |  |  |  |  |
| HLT103 | Sandgates, Guildford Road, Chertsey                                |  |  |  |  |  |
| HLT104 | Woburn Hill House, Woburn Hill, Addlestone, Chertsey               |  |  |  |  |  |
| HLT105 | Woburn Farm                                                        |  |  |  |  |  |
| HLT106 | Clare Park                                                         |  |  |  |  |  |
| HLT107 | Wintershill Hall                                                   |  |  |  |  |  |
| HLT108 | Preshaw House                                                      |  |  |  |  |  |
| HLT110 | Froyle House                                                       |  |  |  |  |  |
| HLT111 | Manx Farm Parkland                                                 |  |  |  |  |  |
|        | Scattered settlement with paddocks pre-1811 extent                 |  |  |  |  |  |