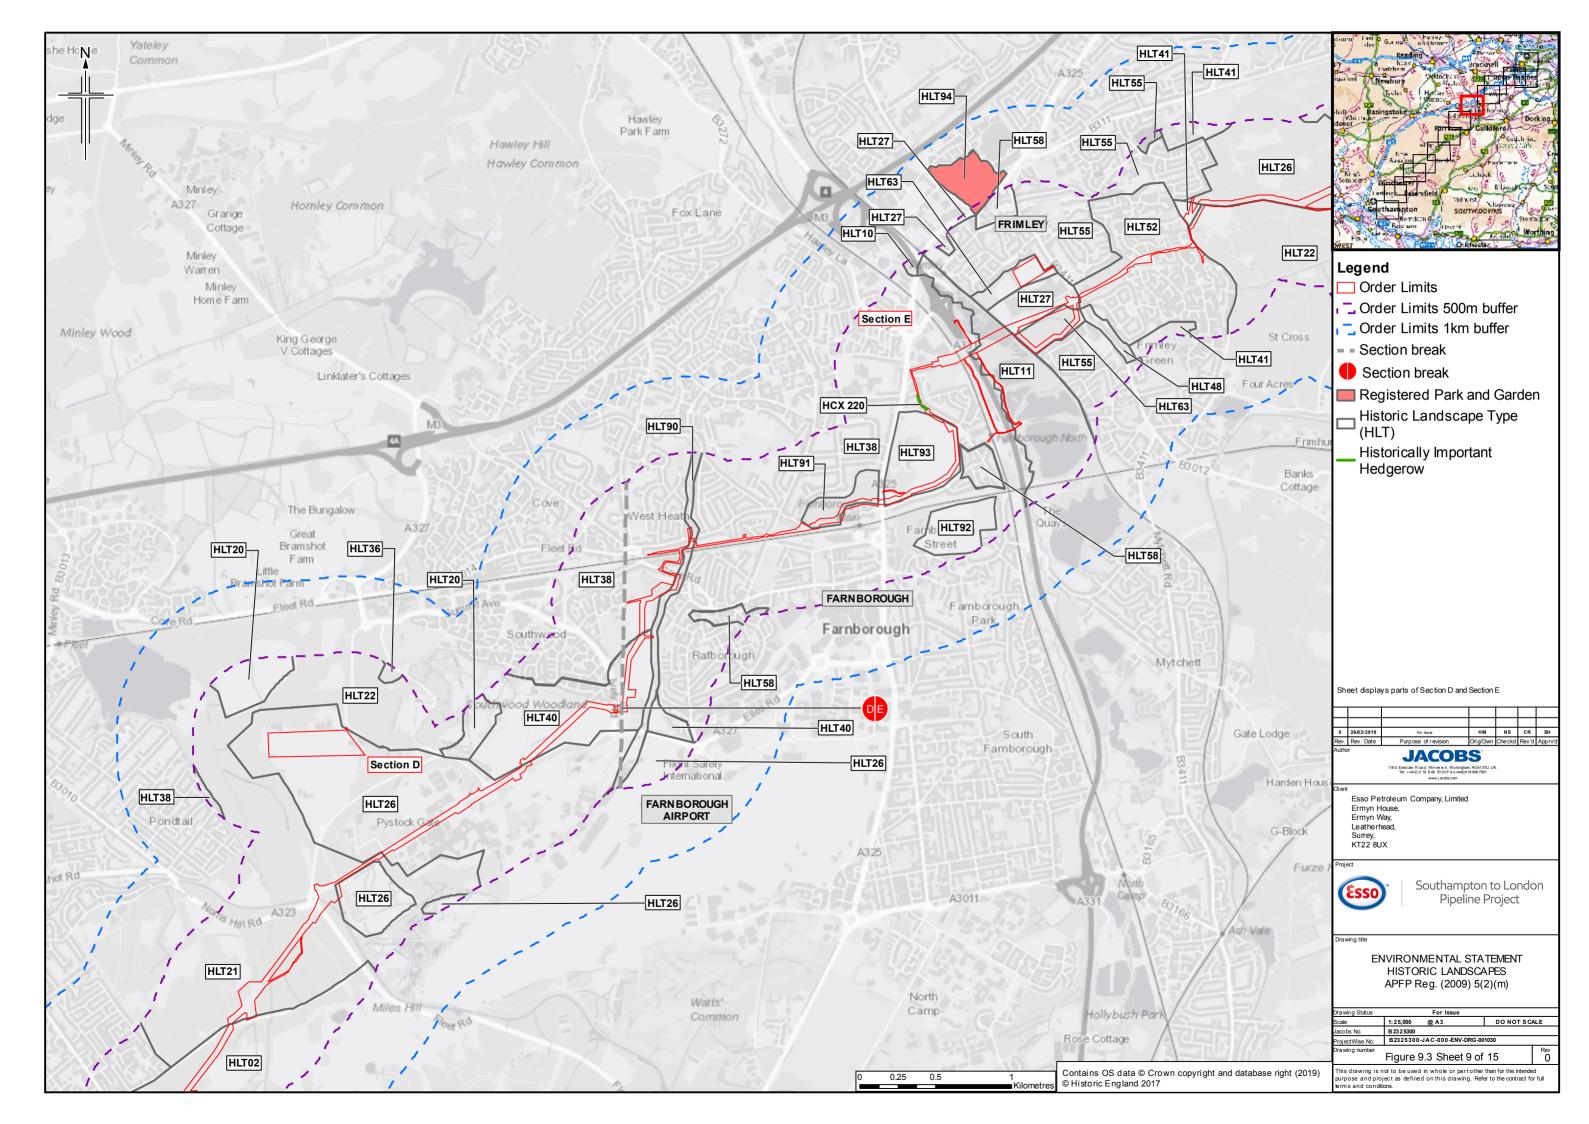

## Contents

Figure 9.1: Archaeological Remains (18 Sheets)

Figure 9.2: Historic Buildings (26 Sheets)

Figure 9.3: Historic Landscapes (15 Sheets)

|       | Name                                                                                       |
|-------|--------------------------------------------------------------------------------------------|
| HLT01 | 19th Century Plantations (General)                                                         |
| HLT02 | 19th Century Wood Pasture                                                                  |
| HLT03 | Large Irregular Assarts With Wavy Or Mixed Boundaries                                      |
| HLT04 | Medium Irregular Assarts And Copses With Wavy Boundaries                                   |
| HLT05 | Regular Assarts With Straight Boundaries                                                   |
| HLT06 | Small Irregular Assarts Intermixed With Woodland                                           |
| HLT08 | Other Commons And Greens                                                                   |
| HLT09 | Wooded Over Commons                                                                        |
| HLT10 | Motorway Junctions                                                                         |
| HLT11 | Active And Disused Gravel Workings                                                         |
| HLT12 | Large Regular Fields With Straight Boundaries (Parliamentary Enclosure Type)               |
| HLT13 | Parkland Conversion To Arable                                                              |
| HLT14 | 'Prairie' Fields (Large Enclosures With Extensive Boundary Loss)                           |
| HLT15 | Variable Size, Semi-Regular Fields With Straight Boundaries (Parliamentary Enclosure Type) |
| HLT16 | Fields Predominantly Bounded By Tracks, Roads, Other Rights Of Way                         |
| HLT17 | Regular Form With Wavy Boundaries (Late Medieval To 17th / 18th Century Enclosure)         |
| HLT19 | Small Rectilinear Fields With Wavy Boundaries                                              |
| HLT20 | Enclosed Heath And Scrub                                                                   |
| HLT21 | Unenclosed Heath And Scrub                                                                 |
| HLT22 | 19th Century Heathland Plantations                                                         |
| HLT23 | Nurseries With Glass Houses                                                                |
| HLT24 | Nurseries Without Glass Houses                                                             |
| HLT25 | Irregular Straight Boundaries                                                              |
| HLT26 | 20Th Century                                                                               |
| HLT27 | Industrial Complexes And Factories                                                         |
| HLT28 | Reservoirs And Water Treatment                                                             |
| HLT29 | Other Pre-1810 Woodland                                                                    |
| HLT30 | Pre 1810 Heathland / Enclosed Woodland                                                     |
| HLT31 | 19th Century And Later Parkland                                                            |
| HLT32 | Treloars College                                                                           |
| HLT33 | 19th Century And Later Parkland And Large Designed Gardens                                 |
| HLT35 | Smaller Designed Gardens                                                                   |
| HLT36 | Medium Regular Fields With Straight Boundaries (Parliamentary Type Enclosure)              |
| HLT37 | Small Regular Fields With Straight Boundaries (Parliamentary Type Enclosure)               |
| HLT38 | Post 1810 Settlement (General)                                                             |
| HLT39 | Scattered Settlement With Paddocks (Post 1810 Extent)                                      |
| HLT40 | Golf Courses                                                                               |
| HLT41 | Major Sports Fields And Complexes                                                          |
| HLT42 | Marinas                                                                                    |
| HLT43 | Motor Racing Tracks & Vehicle Testing Areas                                                |
| HLT44 | Racecourses                                                                                |
| HLT45 | Studs And Horse Paddocks                                                                   |
| HLT46 | Caravan Sites                                                                              |
| HLT47 | Common Edge And Road Side Waste Post-1940                                                  |
| HLT48 | Common Edge/Roadside Waste Settlement (Post-1811 & Pre-1940 Extent)                        |
| HLT49 | Hospital Complexes (i.e. Not Within Settlements)                                           |
| HLT50 | Large Cemeteries (i.e. Not Adjacent To Churches)                                           |
| HLT51 | Post 1811 & Pre-1940 Settlement - Small Scale                                              |

|        | Name                                                               |  |  |  |  |  |
|--------|--------------------------------------------------------------------|--|--|--|--|--|
| HLT52  | Post-1811 & Pre-1940 Settlement - Large Scale Estates              |  |  |  |  |  |
| HLT53  | Post-1811 & Pre-1940 Settlement - Medium Estates                   |  |  |  |  |  |
| HLT54  | Post-1940 Luxury Estates                                           |  |  |  |  |  |
| HLT55  | Post-1940 Small To Medium Estates                                  |  |  |  |  |  |
| HLT56  | Regular Settlement With Paddocks Post-1940                         |  |  |  |  |  |
| HLT57  | Scattered Settlement With Paddocks (Post-1811 & Pre-1940 Extent)   |  |  |  |  |  |
| HLT58  | Village Or Hamlet (Pre-1811 Extent)                                |  |  |  |  |  |
| HLT59  | Miscellaneous Valley Bottom Paddocks And Pastures                  |  |  |  |  |  |
| HLT60  | Miscellaneous Valley Floor Fields And Pastures                     |  |  |  |  |  |
| HLT61  | Post-1811 Fishponds, Hatchery Complexes, 'Natural' Ponds And Lakes |  |  |  |  |  |
| HLT63  | Valley Floor Woodlands                                             |  |  |  |  |  |
| HLT64  | Water Meadows Or Common Meadows                                    |  |  |  |  |  |
| HLT67  | Alder Carr (Wet Woods Next To Rivers And Wetlands)                 |  |  |  |  |  |
| HLT68  | Assarted Pre-1811 Woodland                                         |  |  |  |  |  |
| HLT69  | Regenerated Secondary Woodland On Farmland - Not Plantations       |  |  |  |  |  |
| HLT70  | Replanted Assarted Pre-1811 Woodland                               |  |  |  |  |  |
| HLT71  | Assarted Pre 1810 Wood Pasture                                     |  |  |  |  |  |
| HLT72  | Replanted Other Pre-1810 Woodland                                  |  |  |  |  |  |
| HLT73  | Arboreta                                                           |  |  |  |  |  |
| HLT75  | Town Pre-1811 Extent                                               |  |  |  |  |  |
| HLT76  | Sewage Works/Water Treatment                                       |  |  |  |  |  |
| HLT80  | Business Centre                                                    |  |  |  |  |  |
| HLT81  | Open Countryside / Farmland                                        |  |  |  |  |  |
| HLT82  | Public Open Space                                                  |  |  |  |  |  |
| HLT83  | Belmore House Park                                                 |  |  |  |  |  |
| HLT84  | Bramdean House                                                     |  |  |  |  |  |
| HLT85  | Woodcote Manor Park                                                |  |  |  |  |  |
| HLT86  | Brockwood Park                                                     |  |  |  |  |  |
| HLT87  | Chawton House                                                      |  |  |  |  |  |
| HLT88  | Bury Court                                                         |  |  |  |  |  |
| HLT89  | Defense Area 34 Ewshot                                             |  |  |  |  |  |
| HLT90  | Cove Brook Linear Park                                             |  |  |  |  |  |
| HLT91  | Queen Elizabeth Park                                               |  |  |  |  |  |
| HLT92  | St Michaels Abbey                                                  |  |  |  |  |  |
| HLT93  | Farnborough Hill School                                            |  |  |  |  |  |
| HLT94  | Frimley Park                                                       |  |  |  |  |  |
| HLT95  | Bagshot Park                                                       |  |  |  |  |  |
| HLT96  | Westcroft Park, Chobham                                            |  |  |  |  |  |
| HLT97  | Chobham Place                                                      |  |  |  |  |  |
| HLT98  | Chobham Common                                                     |  |  |  |  |  |
| HLT99  | Fan Court, Longcross Road, Chertsey                                |  |  |  |  |  |
| HLT100 | Botley Park, Homewood Park                                         |  |  |  |  |  |
| HLT101 | Hardwick Court farm, Hardwick Lane, Lyne, Chertsey                 |  |  |  |  |  |
| HLT102 | Rutherwyke House                                                   |  |  |  |  |  |
| HLT103 | Sandgates, Guildford Road, Chertsey                                |  |  |  |  |  |
| HLT104 | Woburn Hill House, Woburn Hill, Addlestone, Chertsey               |  |  |  |  |  |
| HLT105 | Woburn Farm                                                        |  |  |  |  |  |
| HLT106 | Clare Park                                                         |  |  |  |  |  |
| HLT107 | Wintershill Hall                                                   |  |  |  |  |  |
| HLT108 | Preshaw House                                                      |  |  |  |  |  |
| HLT110 | Froyle House                                                       |  |  |  |  |  |
| HLT111 | Manx Farm Parkland                                                 |  |  |  |  |  |
|        | Scattered settlement with paddocks pre-1811 extent                 |  |  |  |  |  |