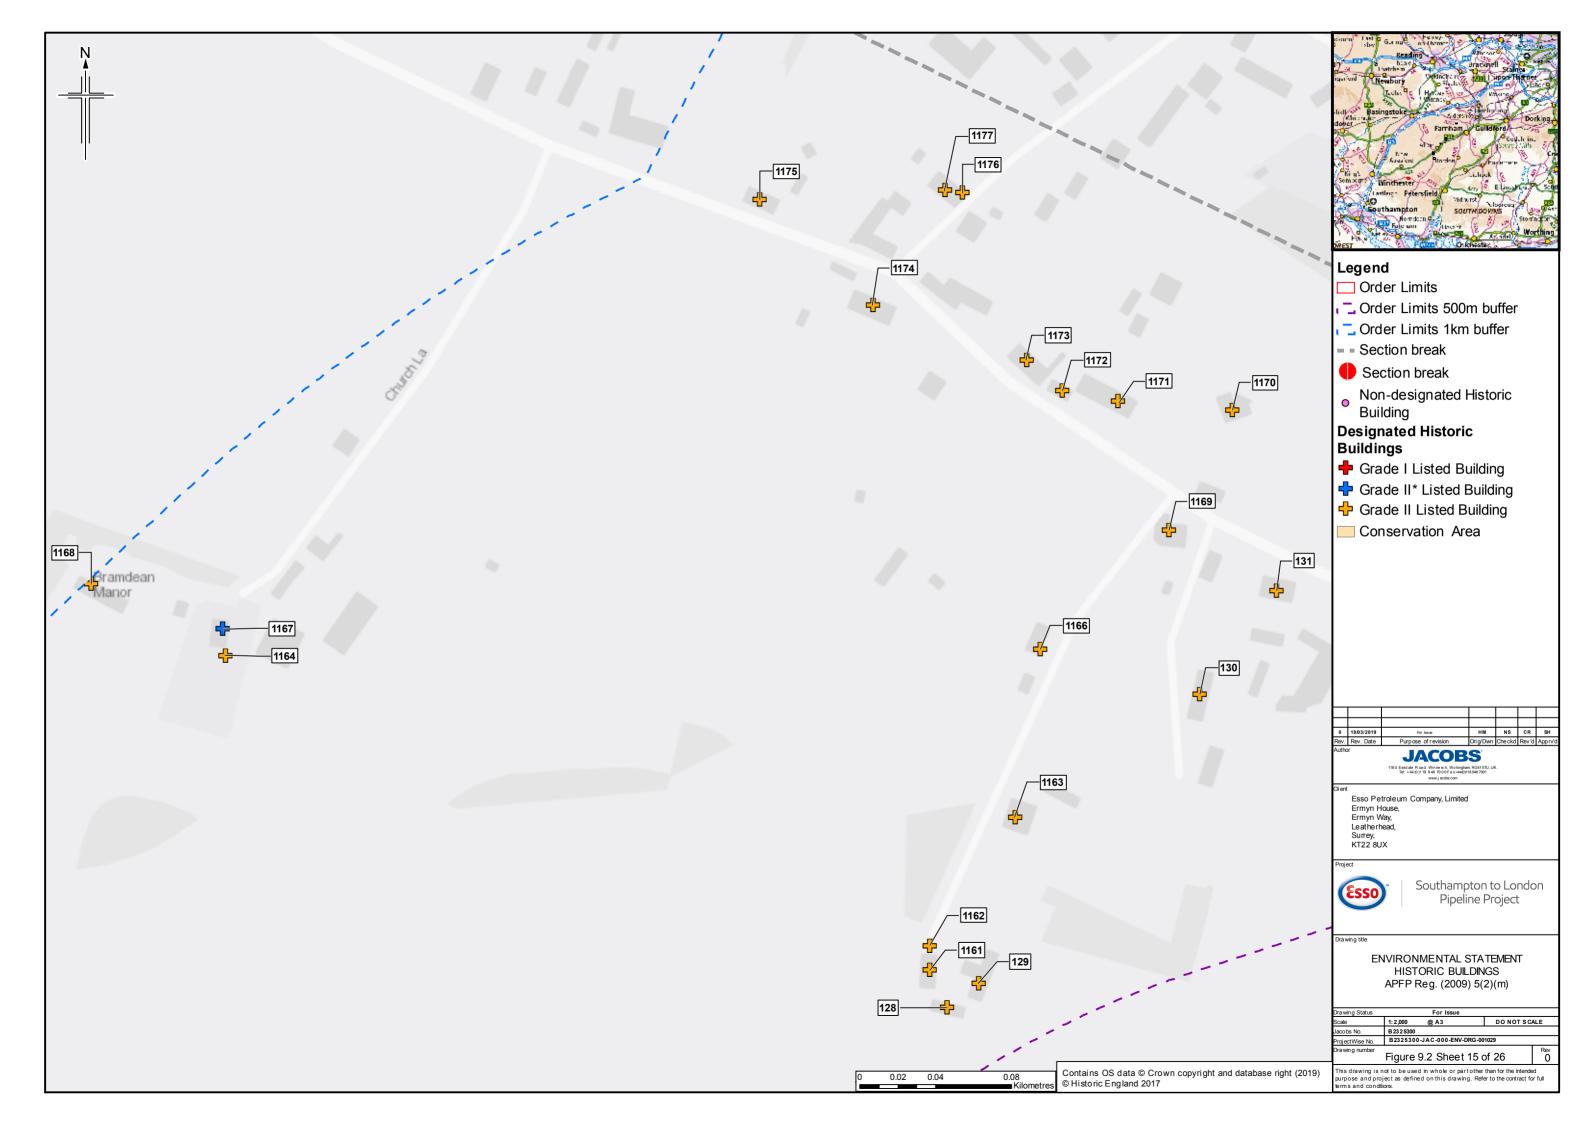

## Contents

Figure 9.1: Archaeological Remains (18 Sheets)

Figure 9.2: Historic Buildings (26 Sheets)

Figure 9.3: Historic Landscapes (15 Sheets)

|       | Name                                                                                       |
|-------|--------------------------------------------------------------------------------------------|
| HLT01 | 19th Century Plantations (General)                                                         |
| HLT02 | 19th Century Wood Pasture                                                                  |
| HLT03 | Large Irregular Assarts With Wavy Or Mixed Boundaries                                      |
| HLT04 | Medium Irregular Assarts And Copses With Wavy Boundaries                                   |
| HLT05 | Regular Assarts With Straight Boundaries                                                   |
| HLT06 | Small Irregular Assarts Intermixed With Woodland                                           |
| HLT08 | Other Commons And Greens                                                                   |
| HLT09 | Wooded Over Commons                                                                        |
| HLT10 | Motorway Junctions                                                                         |
| HLT11 | Active And Disused Gravel Workings                                                         |
| HLT12 | Large Regular Fields With Straight Boundaries (Parliamentary Enclosure Type)               |
| HLT13 | Parkland Conversion To Arable                                                              |
| HLT14 | 'Prairie' Fields (Large Enclosures With Extensive Boundary Loss)                           |
| HLT15 | Variable Size, Semi-Regular Fields With Straight Boundaries (Parliamentary Enclosure Type) |
| HLT16 | Fields Predominantly Bounded By Tracks, Roads, Other Rights Of Way                         |
| HLT17 | Regular Form With Wavy Boundaries (Late Medieval To 17th / 18th Century Enclosure)         |
| HLT19 | Small Rectilinear Fields With Wavy Boundaries                                              |
| HLT20 | Enclosed Heath And Scrub                                                                   |
| HLT21 | Unenclosed Heath And Scrub                                                                 |
| HLT22 | 19th Century Heathland Plantations                                                         |
| HLT23 | Nurseries With Glass Houses                                                                |
| HLT24 | Nurseries Without Glass Houses                                                             |
| HLT25 | Irregular Straight Boundaries                                                              |
| HLT26 | 20Th Century                                                                               |
| HLT27 | Industrial Complexes And Factories                                                         |
| HLT28 | Reservoirs And Water Treatment                                                             |
| HLT29 | Other Pre-1810 Woodland                                                                    |
| HLT30 | Pre 1810 Heathland / Enclosed Woodland                                                     |
| HLT31 | 19th Century And Later Parkland                                                            |
| HLT32 | Treloars College                                                                           |
| HLT33 | 19th Century And Later Parkland And Large Designed Gardens                                 |
| HLT35 | Smaller Designed Gardens                                                                   |
| HLT36 | Medium Regular Fields With Straight Boundaries (Parliamentary Type Enclosure)              |
| HLT37 | Small Regular Fields With Straight Boundaries (Parliamentary Type Enclosure)               |
| HLT38 | Post 1810 Settlement (General)                                                             |
| HLT39 | Scattered Settlement With Paddocks (Post 1810 Extent)                                      |
| HLT40 | Golf Courses                                                                               |
| HLT41 | Major Sports Fields And Complexes                                                          |
| HLT42 | Marinas                                                                                    |
| HLT43 | Motor Racing Tracks & Vehicle Testing Areas                                                |
| HLT44 | Racecourses                                                                                |
| HLT45 | Studs And Horse Paddocks                                                                   |
| HLT46 | Caravan Sites                                                                              |
| HLT47 | Common Edge And Road Side Waste Post-1940                                                  |
| HLT48 | Common Edge/Roadside Waste Settlement (Post-1811 & Pre-1940 Extent)                        |
| HLT49 | Hospital Complexes (i.e. Not Within Settlements)                                           |
| HLT50 | Large Cemeteries (i.e. Not Adjacent To Churches)                                           |
| HLT51 | Post 1811 & Pre-1940 Settlement - Small Scale                                              |