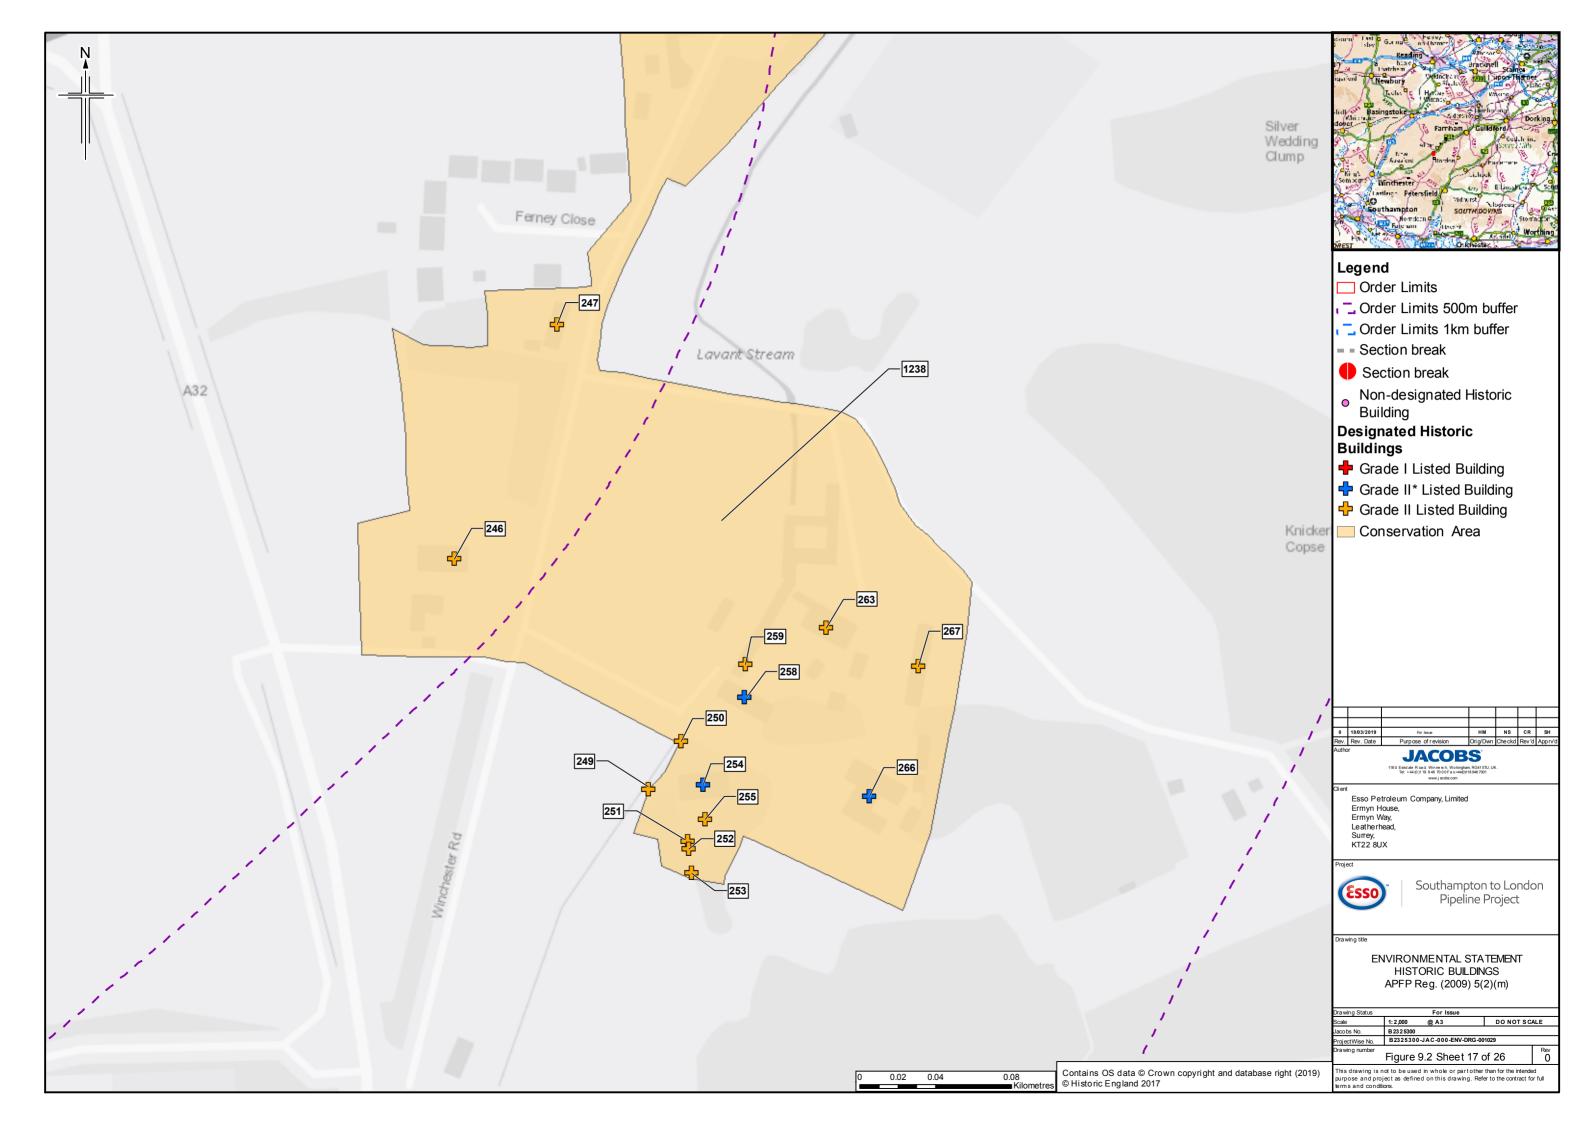

## Contents

Figure 9.1: Archaeological Remains (18 Sheets)

Figure 9.2: Historic Buildings (26 Sheets)

Figure 9.3: Historic Landscapes (15 Sheets)

|       | Name                                                                                       |
|-------|--------------------------------------------------------------------------------------------|
| HLT01 | 19th Century Plantations (General)                                                         |
| HLT02 | 19th Century Wood Pasture                                                                  |
| HLT03 | Large Irregular Assarts With Wavy Or Mixed Boundaries                                      |
| HLT04 | Medium Irregular Assarts And Copses With Wavy Boundaries                                   |
| HLT05 | Regular Assarts With Straight Boundaries                                                   |
| HLT06 | Small Irregular Assarts Intermixed With Woodland                                           |
| HLT08 | Other Commons And Greens                                                                   |
| HLT09 | Wooded Over Commons                                                                        |
| HLT10 | Motorway Junctions                                                                         |
| HLT11 | Active And Disused Gravel Workings                                                         |
| HLT12 | Large Regular Fields With Straight Boundaries (Parliamentary Enclosure Type)               |
| HLT13 | Parkland Conversion To Arable                                                              |
| HLT14 | 'Prairie' Fields (Large Enclosures With Extensive Boundary Loss)                           |
| HLT15 | Variable Size, Semi-Regular Fields With Straight Boundaries (Parliamentary Enclosure Type) |
| HLT16 | Fields Predominantly Bounded By Tracks, Roads, Other Rights Of Way                         |
| HLT17 | Regular Form With Wavy Boundaries (Late Medieval To 17th / 18th Century Enclosure)         |
| HLT19 | Small Rectilinear Fields With Wavy Boundaries                                              |
| HLT20 | Enclosed Heath And Scrub                                                                   |
| HLT21 | Unenclosed Heath And Scrub                                                                 |
| HLT22 | 19th Century Heathland Plantations                                                         |
| HLT23 | Nurseries With Glass Houses                                                                |
| HLT24 | Nurseries Without Glass Houses                                                             |
| HLT25 | Irregular Straight Boundaries                                                              |
| HLT26 | 20Th Century                                                                               |
| HLT27 | Industrial Complexes And Factories                                                         |
| HLT28 | Reservoirs And Water Treatment                                                             |
| HLT29 | Other Pre-1810 Woodland                                                                    |
| HLT30 | Pre 1810 Heathland / Enclosed Woodland                                                     |
| HLT31 | 19th Century And Later Parkland                                                            |
| HLT32 | Treloars College                                                                           |
| HLT33 | 19th Century And Later Parkland And Large Designed Gardens                                 |
| HLT35 | Smaller Designed Gardens                                                                   |
| HLT36 | Medium Regular Fields With Straight Boundaries (Parliamentary Type Enclosure)              |
| HLT37 | Small Regular Fields With Straight Boundaries (Parliamentary Type Enclosure)               |
| HLT38 | Post 1810 Settlement (General)                                                             |
| HLT39 | Scattered Settlement With Paddocks (Post 1810 Extent)                                      |
| HLT40 | Golf Courses                                                                               |
| HLT41 | Major Sports Fields And Complexes                                                          |
| HLT42 | Marinas                                                                                    |
| HLT43 | Motor Racing Tracks & Vehicle Testing Areas                                                |
| HLT44 | Racecourses                                                                                |
| HLT45 | Studs And Horse Paddocks                                                                   |
| HLT46 | Caravan Sites                                                                              |
| HLT47 | Common Edge And Road Side Waste Post-1940                                                  |
| HLT48 | Common Edge/Roadside Waste Settlement (Post-1811 & Pre-1940 Extent)                        |
| HLT49 | Hospital Complexes (i.e. Not Within Settlements)                                           |
| HLT50 | Large Cemeteries (i.e. Not Adjacent To Churches)                                           |
| HLT51 | Post 1811 & Pre-1940 Settlement - Small Scale                                              |