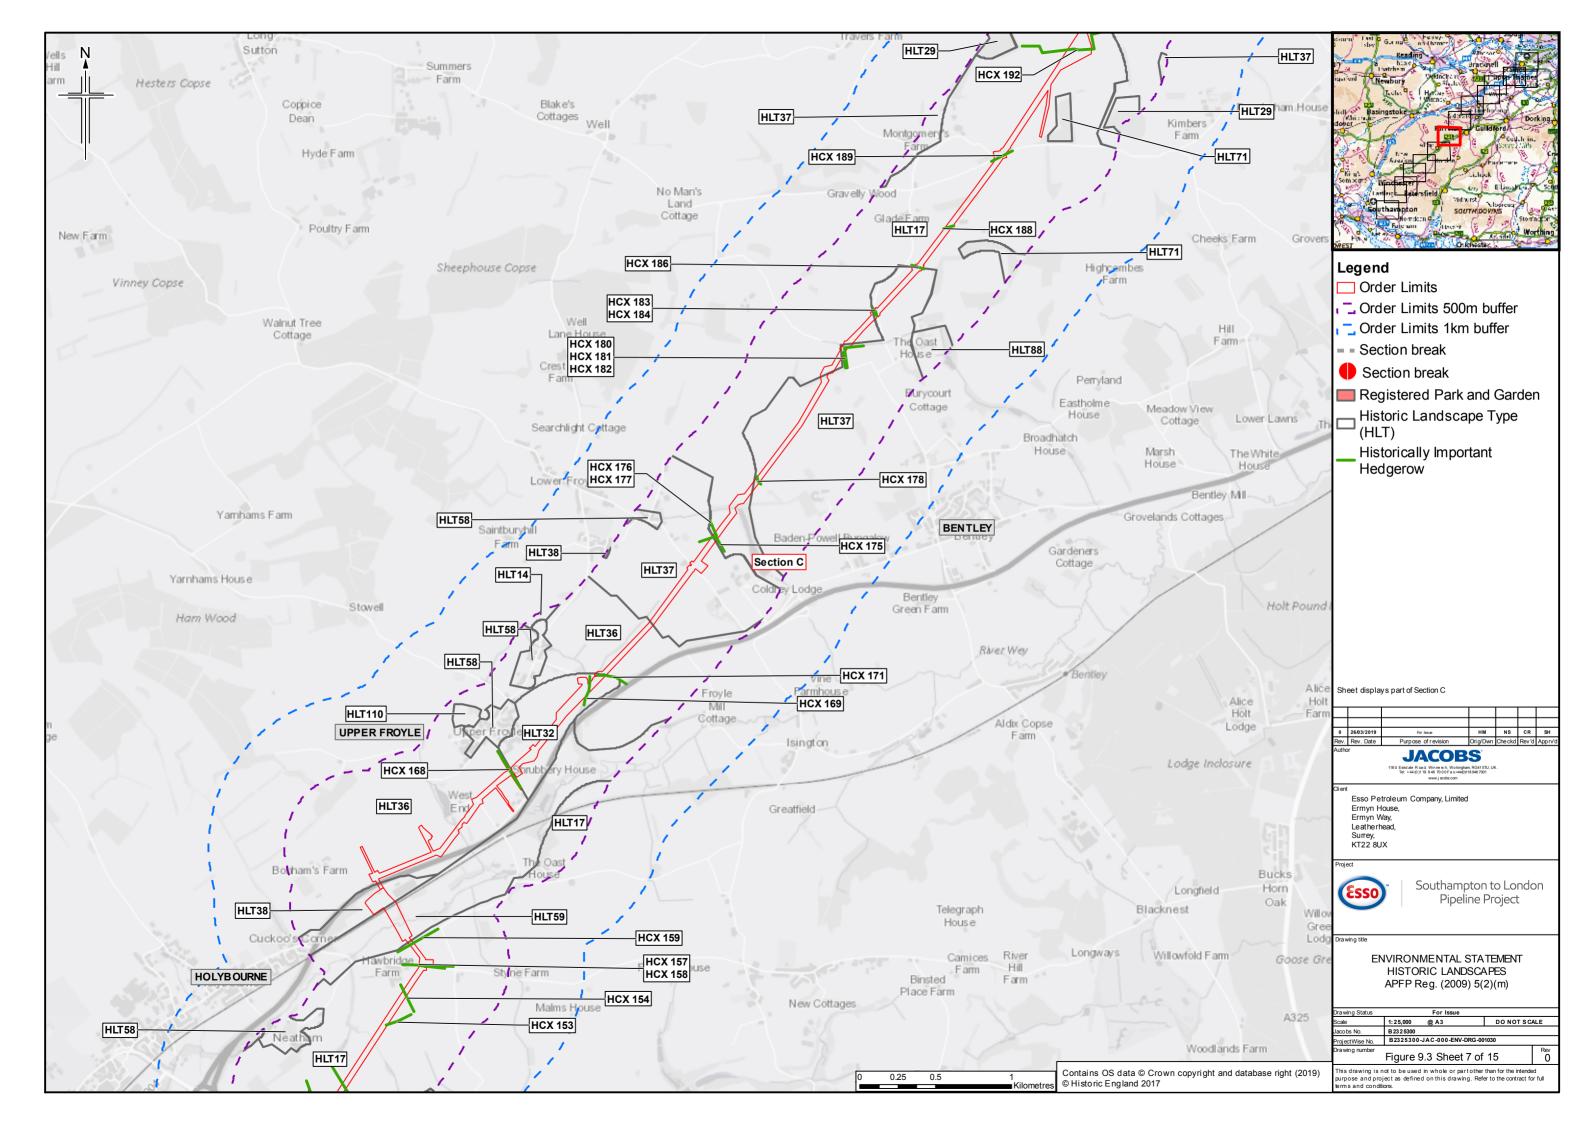

## Contents

Figure 9.1: Archaeological Remains (18 Sheets)

Figure 9.2: Historic Buildings (26 Sheets)

Figure 9.3: Historic Landscapes (15 Sheets)

|       | Name                                                                                       |
|-------|--------------------------------------------------------------------------------------------|
| HLT01 | 19th Century Plantations (General)                                                         |
| HLT02 | 19th Century Wood Pasture                                                                  |
| HLT03 | Large Irregular Assarts With Wavy Or Mixed Boundaries                                      |
| HLT04 | Medium Irregular Assarts And Copses With Wavy Boundaries                                   |
| HLT05 | Regular Assarts With Straight Boundaries                                                   |
| HLT06 | Small Irregular Assarts Intermixed With Woodland                                           |
| HLT08 | Other Commons And Greens                                                                   |
| HLT09 | Wooded Over Commons                                                                        |
| HLT10 | Motorway Junctions                                                                         |
| HLT11 | Active And Disused Gravel Workings                                                         |
| HLT12 | Large Regular Fields With Straight Boundaries (Parliamentary Enclosure Type)               |
| HLT13 | Parkland Conversion To Arable                                                              |
| HLT14 | 'Prairie' Fields (Large Enclosures With Extensive Boundary Loss)                           |
| HLT15 | Variable Size, Semi-Regular Fields With Straight Boundaries (Parliamentary Enclosure Type) |
| HLT16 | Fields Predominantly Bounded By Tracks, Roads, Other Rights Of Way                         |
| HLT17 | Regular Form With Wavy Boundaries (Late Medieval To 17th / 18th Century Enclosure)         |
| HLT19 | Small Rectilinear Fields With Wavy Boundaries                                              |
| HLT20 | Enclosed Heath And Scrub                                                                   |
| HLT21 | Unenclosed Heath And Scrub                                                                 |
| HLT22 | 19th Century Heathland Plantations                                                         |
| HLT23 | Nurseries With Glass Houses                                                                |
| HLT24 | Nurseries Without Glass Houses                                                             |
| HLT25 | Irregular Straight Boundaries                                                              |
| HLT26 | 20Th Century                                                                               |
| HLT27 | Industrial Complexes And Factories                                                         |
| HLT28 | Reservoirs And Water Treatment                                                             |
| HLT29 | Other Pre-1810 Woodland                                                                    |
| HLT30 | Pre 1810 Heathland / Enclosed Woodland                                                     |
| HLT31 | 19th Century And Later Parkland                                                            |
| HLT32 | Treloars College                                                                           |
| HLT33 | 19th Century And Later Parkland And Large Designed Gardens                                 |
| HLT35 | Smaller Designed Gardens                                                                   |
| HLT36 | Medium Regular Fields With Straight Boundaries (Parliamentary Type Enclosure)              |
| HLT37 | Small Regular Fields With Straight Boundaries (Parliamentary Type Enclosure)               |
| HLT38 | Post 1810 Settlement (General)                                                             |
| HLT39 | Scattered Settlement With Paddocks (Post 1810 Extent)                                      |
| HLT40 | Golf Courses                                                                               |
| HLT41 | Major Sports Fields And Complexes                                                          |
| HLT42 | Marinas                                                                                    |
| HLT43 | Motor Racing Tracks & Vehicle Testing Areas                                                |
| HLT44 | Racecourses                                                                                |
| HLT45 | Studs And Horse Paddocks                                                                   |
| HLT46 | Caravan Sites                                                                              |
| HLT47 | Common Edge And Road Side Waste Post-1940                                                  |
| HLT48 | Common Edge/Roadside Waste Settlement (Post-1811 & Pre-1940 Extent)                        |
| HLT49 | Hospital Complexes (i.e. Not Within Settlements)                                           |
| HLT50 | Large Cemeteries (i.e. Not Adjacent To Churches)                                           |
| HLT51 | Post 1811 & Pre-1940 Settlement - Small Scale                                              |