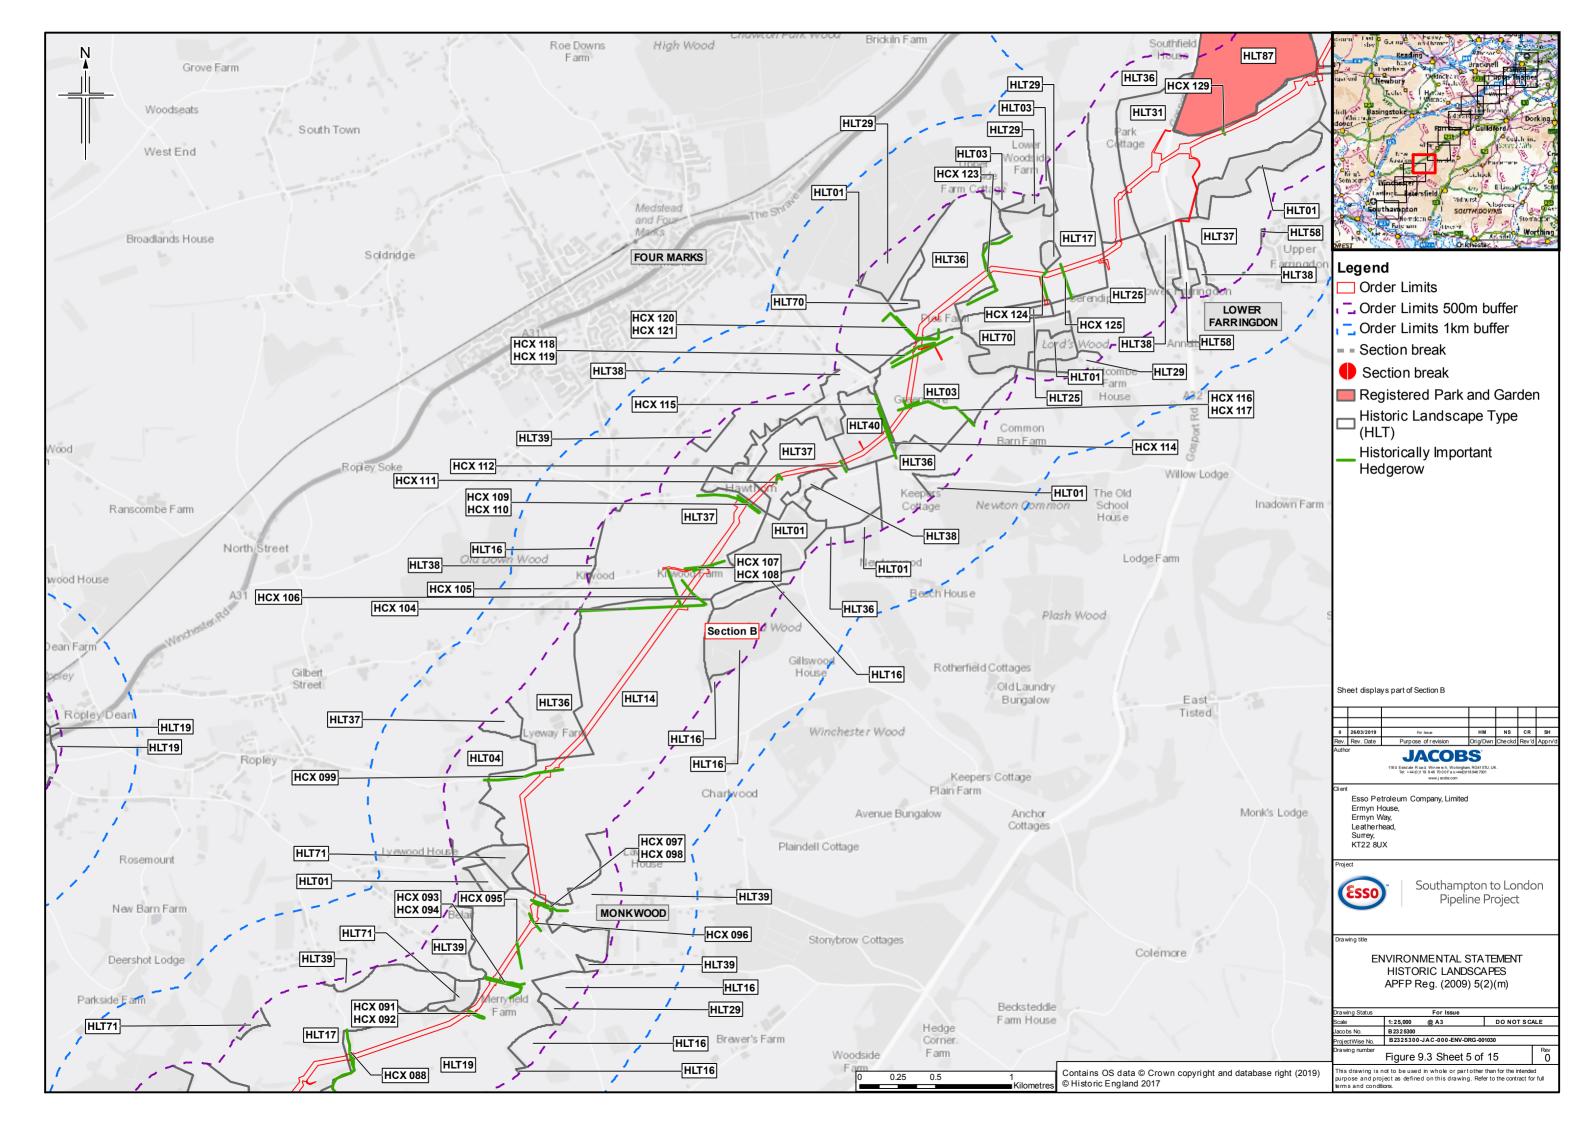

## Contents

Figure 9.1: Archaeological Remains (18 Sheets)

Figure 9.2: Historic Buildings (26 Sheets)

Figure 9.3: Historic Landscapes (15 Sheets)

|       | Name                                                                                       |
|-------|--------------------------------------------------------------------------------------------|
| HLT01 | 19th Century Plantations (General)                                                         |
| HLT02 | 19th Century Wood Pasture                                                                  |
| HLT03 | Large Irregular Assarts With Wavy Or Mixed Boundaries                                      |
| HLT04 | Medium Irregular Assarts And Copses With Wavy Boundaries                                   |
| HLT05 | Regular Assarts With Straight Boundaries                                                   |
| HLT06 | Small Irregular Assarts Intermixed With Woodland                                           |
| HLT08 | Other Commons And Greens                                                                   |
| HLT09 | Wooded Over Commons                                                                        |
| HLT10 | Motorway Junctions                                                                         |
| HLT11 | Active And Disused Gravel Workings                                                         |
| HLT12 | Large Regular Fields With Straight Boundaries (Parliamentary Enclosure Type)               |
| HLT13 | Parkland Conversion To Arable                                                              |
| HLT14 | 'Prairie' Fields (Large Enclosures With Extensive Boundary Loss)                           |
| HLT15 | Variable Size, Semi-Regular Fields With Straight Boundaries (Parliamentary Enclosure Type) |
| HLT16 | Fields Predominantly Bounded By Tracks, Roads, Other Rights Of Way                         |
| HLT17 | Regular Form With Wavy Boundaries (Late Medieval To 17th / 18th Century Enclosure)         |
| HLT19 | Small Rectilinear Fields With Wavy Boundaries                                              |
| HLT20 | Enclosed Heath And Scrub                                                                   |
| HLT21 | Unenclosed Heath And Scrub                                                                 |
| HLT22 | 19th Century Heathland Plantations                                                         |
| HLT23 | Nurseries With Glass Houses                                                                |
| HLT24 | Nurseries Without Glass Houses                                                             |
| HLT25 | Irregular Straight Boundaries                                                              |
| HLT26 | 20Th Century                                                                               |
| HLT27 | Industrial Complexes And Factories                                                         |
| HLT28 | Reservoirs And Water Treatment                                                             |
| HLT29 | Other Pre-1810 Woodland                                                                    |
| HLT30 | Pre 1810 Heathland / Enclosed Woodland                                                     |
| HLT31 | 19th Century And Later Parkland                                                            |
| HLT32 | Treloars College                                                                           |
| HLT33 | 19th Century And Later Parkland And Large Designed Gardens                                 |
| HLT35 | Smaller Designed Gardens                                                                   |
| HLT36 | Medium Regular Fields With Straight Boundaries (Parliamentary Type Enclosure)              |
| HLT37 | Small Regular Fields With Straight Boundaries (Parliamentary Type Enclosure)               |
| HLT38 | Post 1810 Settlement (General)                                                             |
| HLT39 | Scattered Settlement With Paddocks (Post 1810 Extent)                                      |
| HLT40 | Golf Courses                                                                               |
| HLT41 | Major Sports Fields And Complexes                                                          |
| HLT42 | Marinas                                                                                    |
| HLT43 | Motor Racing Tracks & Vehicle Testing Areas                                                |
| HLT44 | Racecourses                                                                                |
| HLT45 | Studs And Horse Paddocks                                                                   |
| HLT46 | Caravan Sites                                                                              |
| HLT47 | Common Edge And Road Side Waste Post-1940                                                  |
| HLT48 | Common Edge/Roadside Waste Settlement (Post-1811 & Pre-1940 Extent)                        |
| HLT49 | Hospital Complexes (i.e. Not Within Settlements)                                           |
| HLT50 | Large Cemeteries (i.e. Not Adjacent To Churches)                                           |
| HLT51 | Post 1811 & Pre-1940 Settlement - Small Scale                                              |