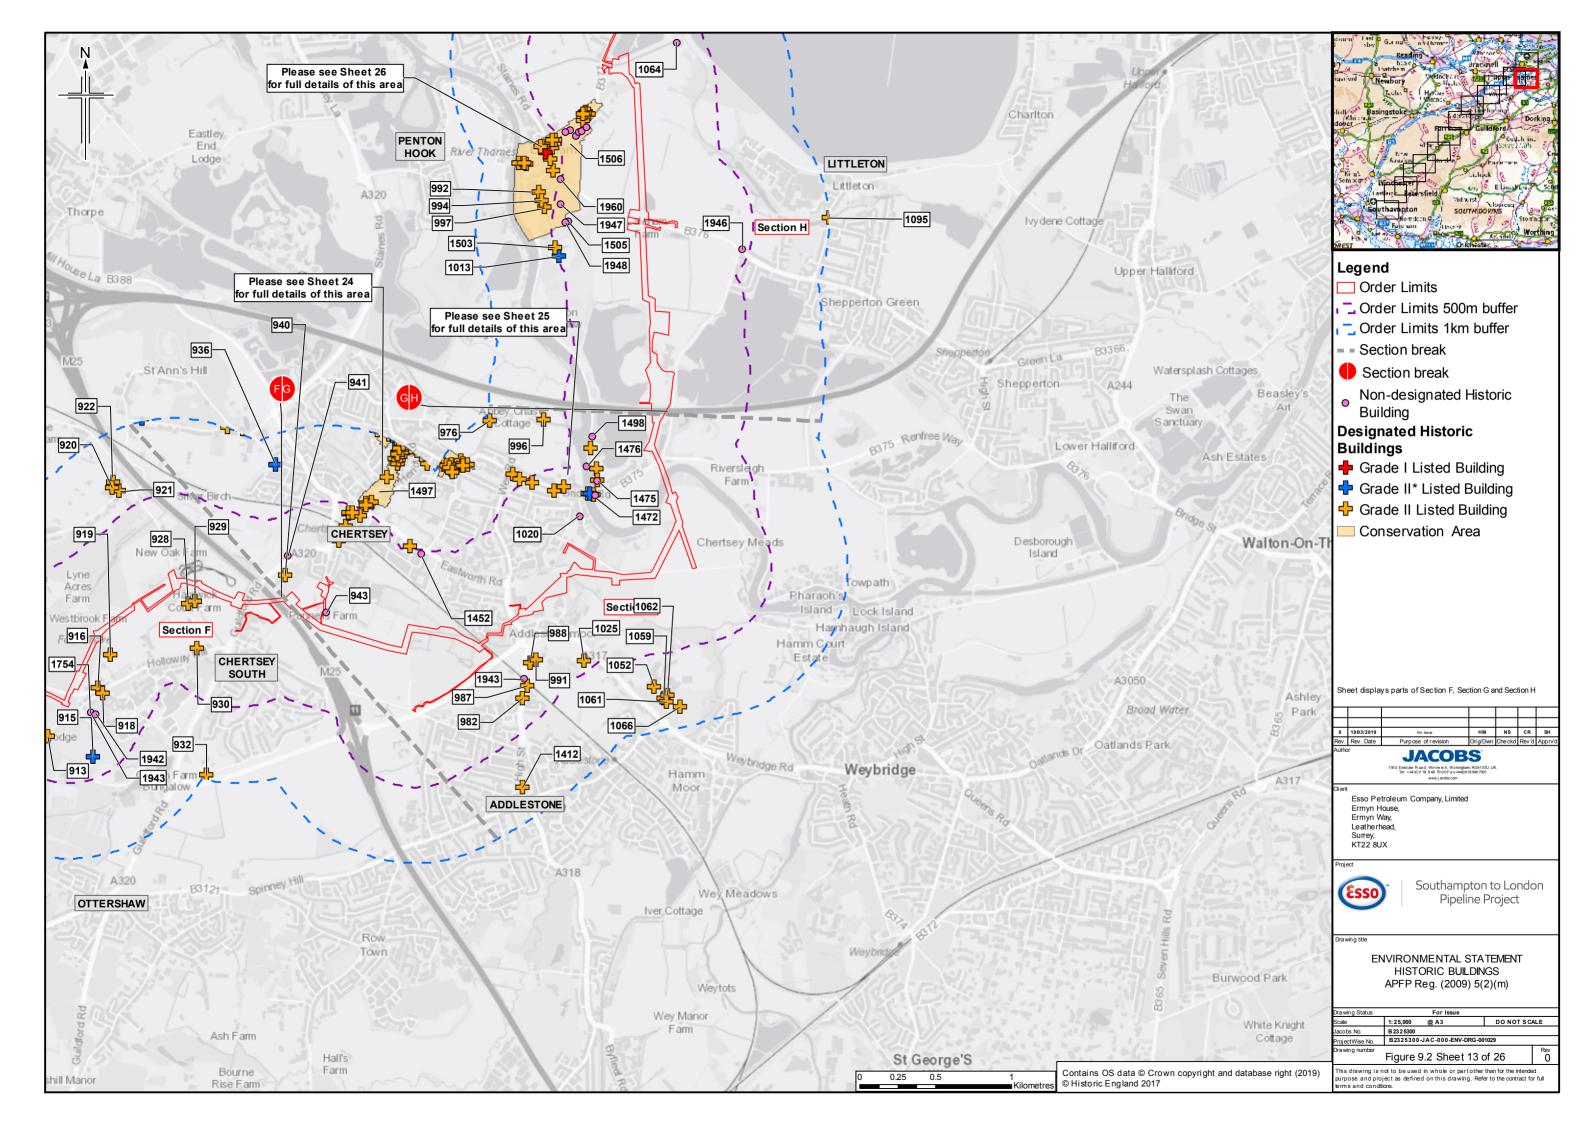

## Contents

Figure 9.1: Archaeological Remains (18 Sheets)

Figure 9.2: Historic Buildings (26 Sheets)

Figure 9.3: Historic Landscapes (15 Sheets)

|       | Name                                                                                       |
|-------|--------------------------------------------------------------------------------------------|
| HLT01 | 19th Century Plantations (General)                                                         |
| HLT02 | 19th Century Wood Pasture                                                                  |
| HLT03 | Large Irregular Assarts With Wavy Or Mixed Boundaries                                      |
| HLT04 | Medium Irregular Assarts And Copses With Wavy Boundaries                                   |
| HLT05 | Regular Assarts With Straight Boundaries                                                   |
| HLT06 | Small Irregular Assarts Intermixed With Woodland                                           |
| HLT08 | Other Commons And Greens                                                                   |
| HLT09 | Wooded Over Commons                                                                        |
| HLT10 | Motorway Junctions                                                                         |
| HLT11 | Active And Disused Gravel Workings                                                         |
| HLT12 | Large Regular Fields With Straight Boundaries (Parliamentary Enclosure Type)               |
| HLT13 | Parkland Conversion To Arable                                                              |
| HLT14 | 'Prairie' Fields (Large Enclosures With Extensive Boundary Loss)                           |
| HLT15 | Variable Size, Semi-Regular Fields With Straight Boundaries (Parliamentary Enclosure Type) |
| HLT16 | Fields Predominantly Bounded By Tracks, Roads, Other Rights Of Way                         |
| HLT17 | Regular Form With Wavy Boundaries (Late Medieval To 17th / 18th Century Enclosure)         |
| HLT19 | Small Rectilinear Fields With Wavy Boundaries                                              |
| HLT20 | Enclosed Heath And Scrub                                                                   |
| HLT21 | Unenclosed Heath And Scrub                                                                 |
| HLT22 | 19th Century Heathland Plantations                                                         |
| HLT23 | Nurseries With Glass Houses                                                                |
| HLT24 | Nurseries Without Glass Houses                                                             |
| HLT25 | Irregular Straight Boundaries                                                              |
| HLT26 | 20Th Century                                                                               |
| HLT27 | Industrial Complexes And Factories                                                         |
| HLT28 | Reservoirs And Water Treatment                                                             |
| HLT29 | Other Pre-1810 Woodland                                                                    |
| HLT30 | Pre 1810 Heathland / Enclosed Woodland                                                     |
| HLT31 | 19th Century And Later Parkland                                                            |
| HLT32 | Treloars College                                                                           |
| HLT33 | 19th Century And Later Parkland And Large Designed Gardens                                 |
| HLT35 | Smaller Designed Gardens                                                                   |
| HLT36 | Medium Regular Fields With Straight Boundaries (Parliamentary Type Enclosure)              |
| HLT37 | Small Regular Fields With Straight Boundaries (Parliamentary Type Enclosure)               |
| HLT38 | Post 1810 Settlement (General)                                                             |
| HLT39 | Scattered Settlement With Paddocks (Post 1810 Extent)                                      |
| HLT40 | Golf Courses                                                                               |
| HLT41 | Major Sports Fields And Complexes                                                          |
| HLT42 | Marinas                                                                                    |
| HLT43 | Motor Racing Tracks & Vehicle Testing Areas                                                |
| HLT44 | Racecourses                                                                                |
| HLT45 | Studs And Horse Paddocks                                                                   |
| HLT46 | Caravan Sites                                                                              |
| HLT47 | Common Edge And Road Side Waste Post-1940                                                  |
| HLT48 | Common Edge/Roadside Waste Settlement (Post-1811 & Pre-1940 Extent)                        |
| HLT49 | Hospital Complexes (i.e. Not Within Settlements)                                           |
| HLT50 | Large Cemeteries (i.e. Not Adjacent To Churches)                                           |
| HLT51 | Post 1811 & Pre-1940 Settlement - Small Scale                                              |