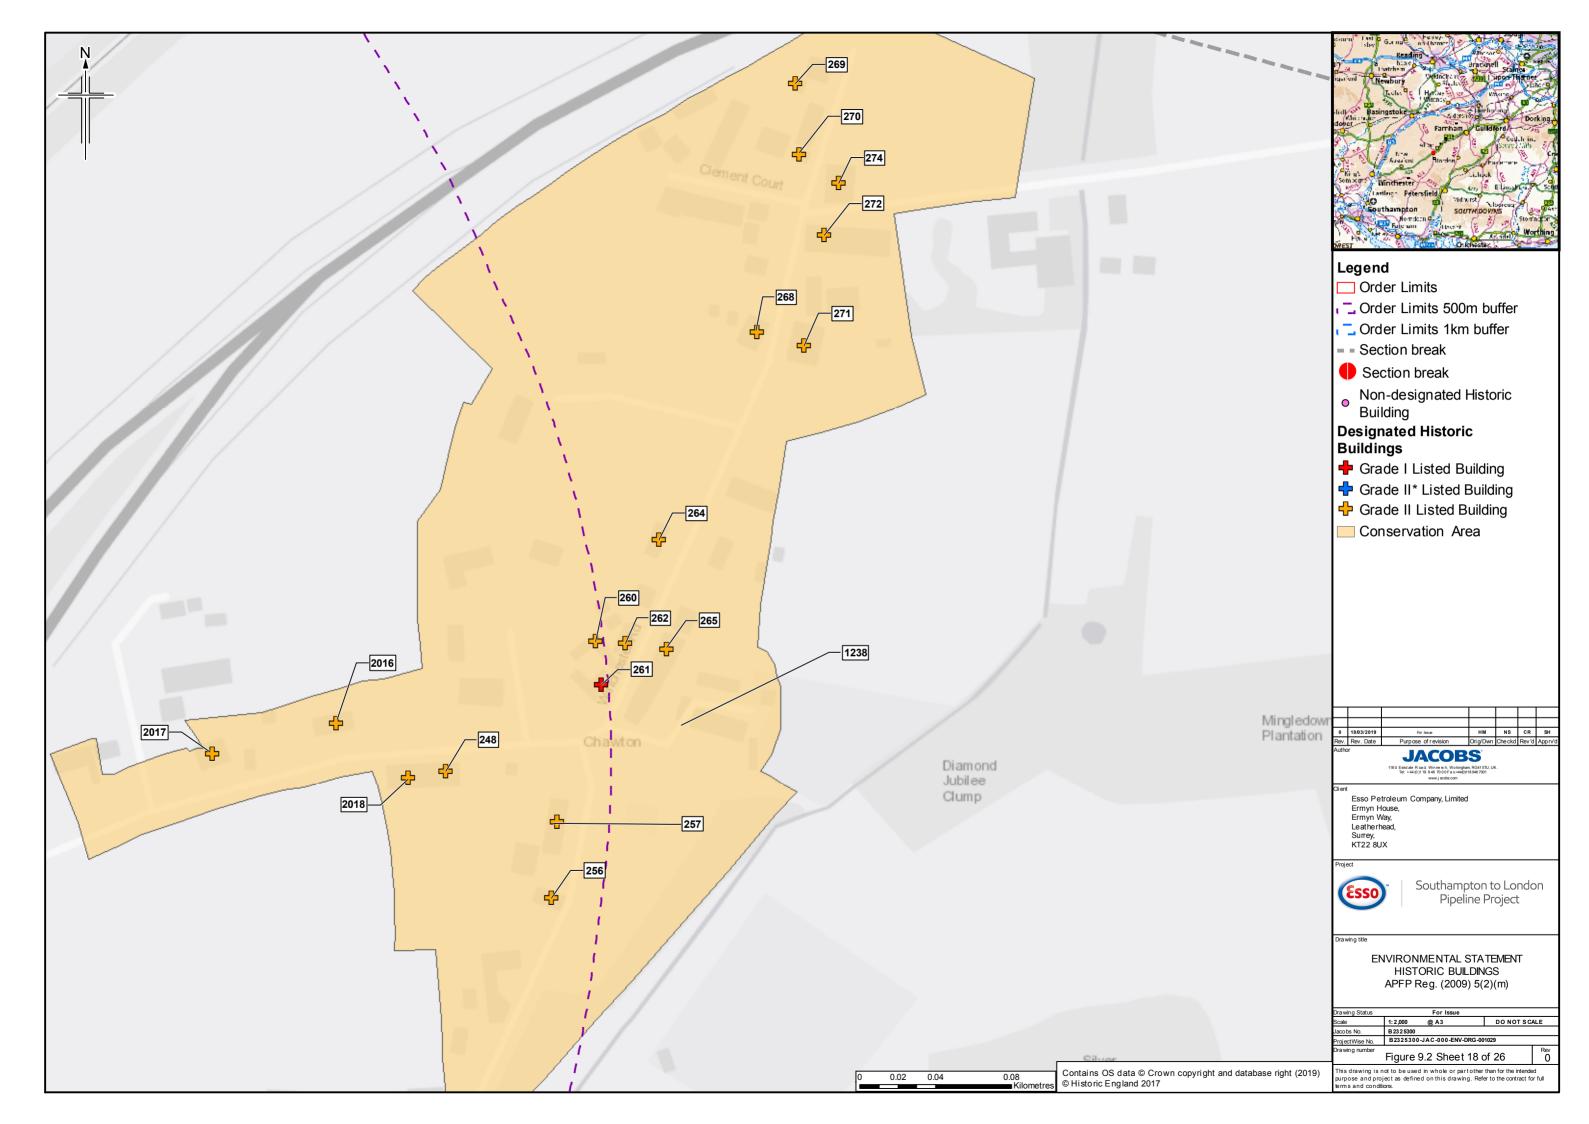

## Contents

Figure 9.1: Archaeological Remains (18 Sheets)

Figure 9.2: Historic Buildings (26 Sheets)

Figure 9.3: Historic Landscapes (15 Sheets)

|       | Name                                                                                       |
|-------|--------------------------------------------------------------------------------------------|
| HLT01 | 19th Century Plantations (General)                                                         |
| HLT02 | 19th Century Wood Pasture                                                                  |
| HLT03 | Large Irregular Assarts With Wavy Or Mixed Boundaries                                      |
| HLT04 | Medium Irregular Assarts And Copses With Wavy Boundaries                                   |
| HLT05 | Regular Assarts With Straight Boundaries                                                   |
| HLT06 | Small Irregular Assarts Intermixed With Woodland                                           |
| HLT08 | Other Commons And Greens                                                                   |
| HLT09 | Wooded Over Commons                                                                        |
| HLT10 | Motorway Junctions                                                                         |
| HLT11 | Active And Disused Gravel Workings                                                         |
| HLT12 | Large Regular Fields With Straight Boundaries (Parliamentary Enclosure Type)               |
| HLT13 | Parkland Conversion To Arable                                                              |
| HLT14 | 'Prairie' Fields (Large Enclosures With Extensive Boundary Loss)                           |
| HLT15 | Variable Size, Semi-Regular Fields With Straight Boundaries (Parliamentary Enclosure Type) |
| HLT16 | Fields Predominantly Bounded By Tracks, Roads, Other Rights Of Way                         |
| HLT17 | Regular Form With Wavy Boundaries (Late Medieval To 17th / 18th Century Enclosure)         |
| HLT19 | Small Rectilinear Fields With Wavy Boundaries                                              |
| HLT20 | Enclosed Heath And Scrub                                                                   |
| HLT21 | Unenclosed Heath And Scrub                                                                 |
| HLT22 | 19th Century Heathland Plantations                                                         |
| HLT23 | Nurseries With Glass Houses                                                                |
| HLT24 | Nurseries Without Glass Houses                                                             |
| HLT25 | Irregular Straight Boundaries                                                              |
| HLT26 | 20Th Century                                                                               |
| HLT27 | Industrial Complexes And Factories                                                         |
| HLT28 | Reservoirs And Water Treatment                                                             |
| HLT29 | Other Pre-1810 Woodland                                                                    |
| HLT30 | Pre 1810 Heathland / Enclosed Woodland                                                     |
| HLT31 | 19th Century And Later Parkland                                                            |
| HLT32 | Treloars College                                                                           |
| HLT33 | 19th Century And Later Parkland And Large Designed Gardens                                 |
| HLT35 | Smaller Designed Gardens                                                                   |
| HLT36 | Medium Regular Fields With Straight Boundaries (Parliamentary Type Enclosure)              |
| HLT37 | Small Regular Fields With Straight Boundaries (Parliamentary Type Enclosure)               |
| HLT38 | Post 1810 Settlement (General)                                                             |
| HLT39 | Scattered Settlement With Paddocks (Post 1810 Extent)                                      |
| HLT40 | Golf Courses                                                                               |
| HLT41 | Major Sports Fields And Complexes                                                          |
| HLT42 | Marinas                                                                                    |
| HLT43 | Motor Racing Tracks & Vehicle Testing Areas                                                |
| HLT44 | Racecourses                                                                                |
| HLT45 | Studs And Horse Paddocks                                                                   |
| HLT46 | Caravan Sites                                                                              |
| HLT47 | Common Edge And Road Side Waste Post-1940                                                  |
| HLT48 | Common Edge/Roadside Waste Settlement (Post-1811 & Pre-1940 Extent)                        |
| HLT49 | Hospital Complexes (i.e. Not Within Settlements)                                           |
| HLT50 | Large Cemeteries (i.e. Not Adjacent To Churches)                                           |
| HLT51 | Post 1811 & Pre-1940 Settlement - Small Scale                                              |