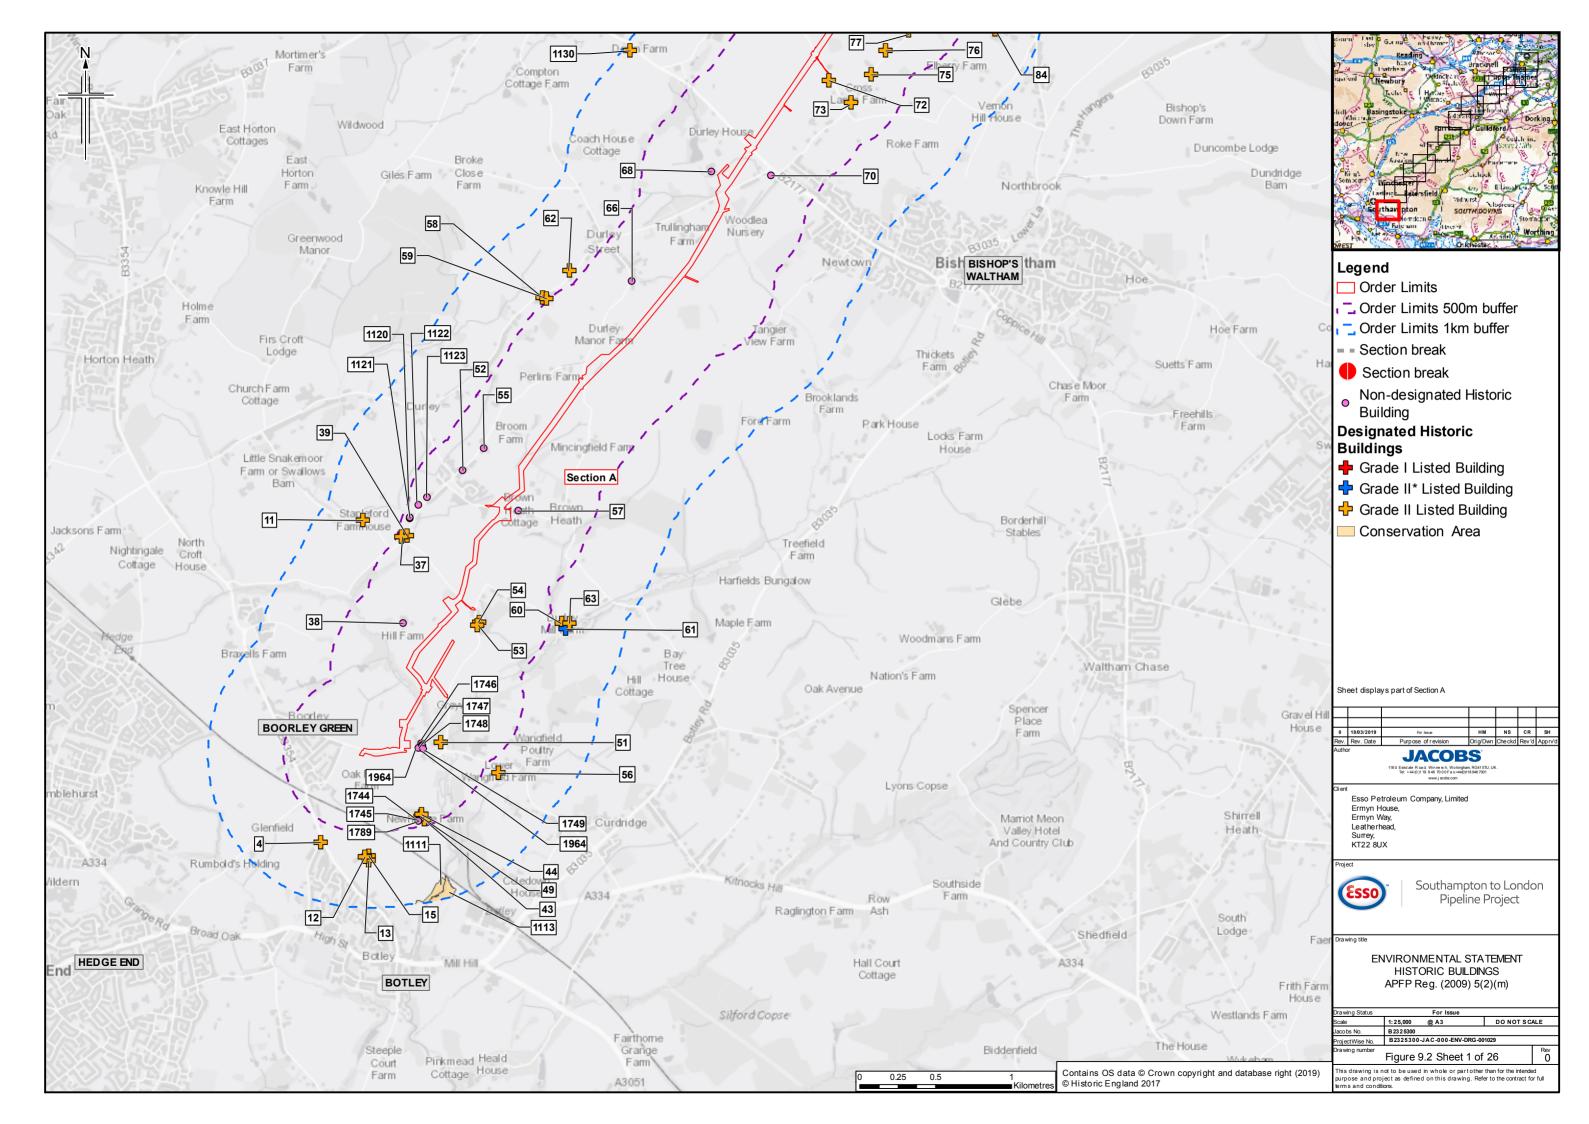

## Contents

Figure 9.1: Archaeological Remains (18 Sheets)

Figure 9.2: Historic Buildings (26 Sheets)

Figure 9.3: Historic Landscapes (15 Sheets)

|       | Name                                                                                       |
|-------|--------------------------------------------------------------------------------------------|
| HLT01 | 19th Century Plantations (General)                                                         |
| HLT02 | 19th Century Wood Pasture                                                                  |
| HLT03 | Large Irregular Assarts With Wavy Or Mixed Boundaries                                      |
| HLT04 | Medium Irregular Assarts And Copses With Wavy Boundaries                                   |
| HLT05 | Regular Assarts With Straight Boundaries                                                   |
| HLT06 | Small Irregular Assarts Intermixed With Woodland                                           |
| HLT08 | Other Commons And Greens                                                                   |
| HLT09 | Wooded Over Commons                                                                        |
| HLT10 | Motorway Junctions                                                                         |
| HLT11 | Active And Disused Gravel Workings                                                         |
| HLT12 | Large Regular Fields With Straight Boundaries (Parliamentary Enclosure Type)               |
| HLT13 | Parkland Conversion To Arable                                                              |
| HLT14 | 'Prairie' Fields (Large Enclosures With Extensive Boundary Loss)                           |
| HLT15 | Variable Size, Semi-Regular Fields With Straight Boundaries (Parliamentary Enclosure Type) |
| HLT16 | Fields Predominantly Bounded By Tracks, Roads, Other Rights Of Way                         |
| HLT17 | Regular Form With Wavy Boundaries (Late Medieval To 17th / 18th Century Enclosure)         |
| HLT19 | Small Rectilinear Fields With Wavy Boundaries                                              |
| HLT20 | Enclosed Heath And Scrub                                                                   |
| HLT21 | Unenclosed Heath And Scrub                                                                 |
| HLT22 | 19th Century Heathland Plantations                                                         |
| HLT23 | Nurseries With Glass Houses                                                                |
| HLT24 | Nurseries Without Glass Houses                                                             |
| HLT25 | Irregular Straight Boundaries                                                              |
| HLT26 | 20Th Century                                                                               |
| HLT27 | Industrial Complexes And Factories                                                         |
| HLT28 | Reservoirs And Water Treatment                                                             |
| HLT29 | Other Pre-1810 Woodland                                                                    |
| HLT30 | Pre 1810 Heathland / Enclosed Woodland                                                     |
| HLT31 | 19th Century And Later Parkland                                                            |
| HLT32 | Treloars College                                                                           |
| HLT33 | 19th Century And Later Parkland And Large Designed Gardens                                 |
| HLT35 | Smaller Designed Gardens                                                                   |
| HLT36 | Medium Regular Fields With Straight Boundaries (Parliamentary Type Enclosure)              |
| HLT37 | Small Regular Fields With Straight Boundaries (Parliamentary Type Enclosure)               |
| HLT38 | Post 1810 Settlement (General)                                                             |
| HLT39 | Scattered Settlement With Paddocks (Post 1810 Extent)                                      |
| HLT40 | Golf Courses                                                                               |
| HLT41 | Major Sports Fields And Complexes                                                          |
| HLT42 | Marinas                                                                                    |
| HLT43 | Motor Racing Tracks & Vehicle Testing Areas                                                |
| HLT44 | Racecourses                                                                                |
| HLT45 | Studs And Horse Paddocks                                                                   |
| HLT46 | Caravan Sites                                                                              |
| HLT47 | Common Edge And Road Side Waste Post-1940                                                  |
| HLT48 | Common Edge/Roadside Waste Settlement (Post-1811 & Pre-1940 Extent)                        |
| HLT49 | Hospital Complexes (i.e. Not Within Settlements)                                           |
| HLT50 | Large Cemeteries (i.e. Not Adjacent To Churches)                                           |
| HLT51 | Post 1811 & Pre-1940 Settlement - Small Scale                                              |